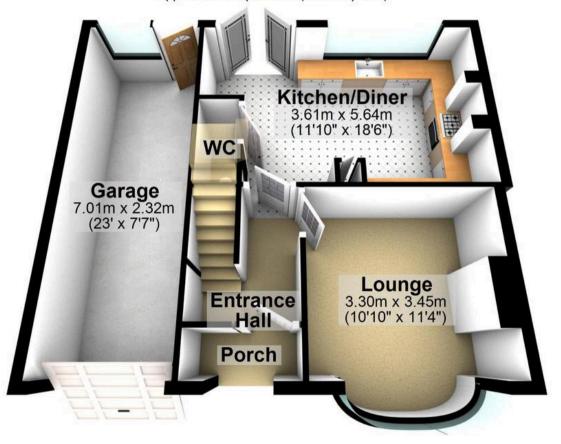

tchment for excellent local schools and being close to numerous amenities and the open countryside it's easy to say this property will appeal to the growing family market and viewing is essential to appreciate the style

Council Tax band: C Tenure: Leasehold

- FABULOUS THREE BEDROOM BAY WINDOWED SEMI-DETACHED HOME
- INCREDIBLE VIEWS TO THE REAR BEST ENJOYED FROM THE FIRST FLOOR
- NEWLY FITTED KITCHEN AND BATHROOM AMONGST NUMEROUS OTHER CHANGES MADE BY THE CURRENT VENDORS
- VAST POTENTIAL TO EXTEND SUBJECT TO PLANNING TO THE SIDE LOFT AND REAR
- OFF ROAD PARKING GARAGE AND PRIVATE SUNNY GARDEN
- HEART OF POPULAR STANNINGTON CLOSE TO AMENITIES AND THE OPEN COUNTRYSIDE
- PERFECT FOR THE GROWING FAMILY MARKET AND

















## **Ground Floor**

Approx. 56.3 sq. metres (606.0 sq. feet)



## **First Floor**





Total area: approx. 96.2 sq. metres (1035.9 sq. feet)

All measurements are approximate Plan produced using PlanUp. O114 268 8533 info@whitehornes.com www.whitehornes.com