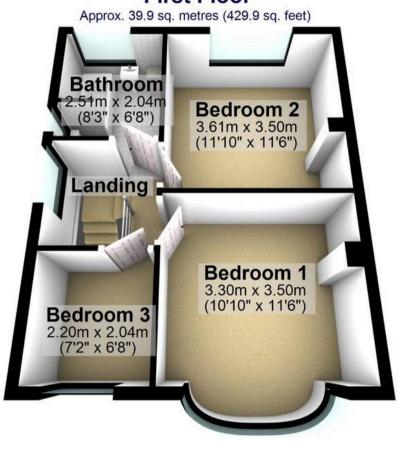

## **First Floor**

Total area: approx. 96.2 sq. metres (1035.9 sq. feet)

All measurements are approximate Plan produced using PlanUp. O114 268 8533 info@whitehornes.com www.whitehornes.com