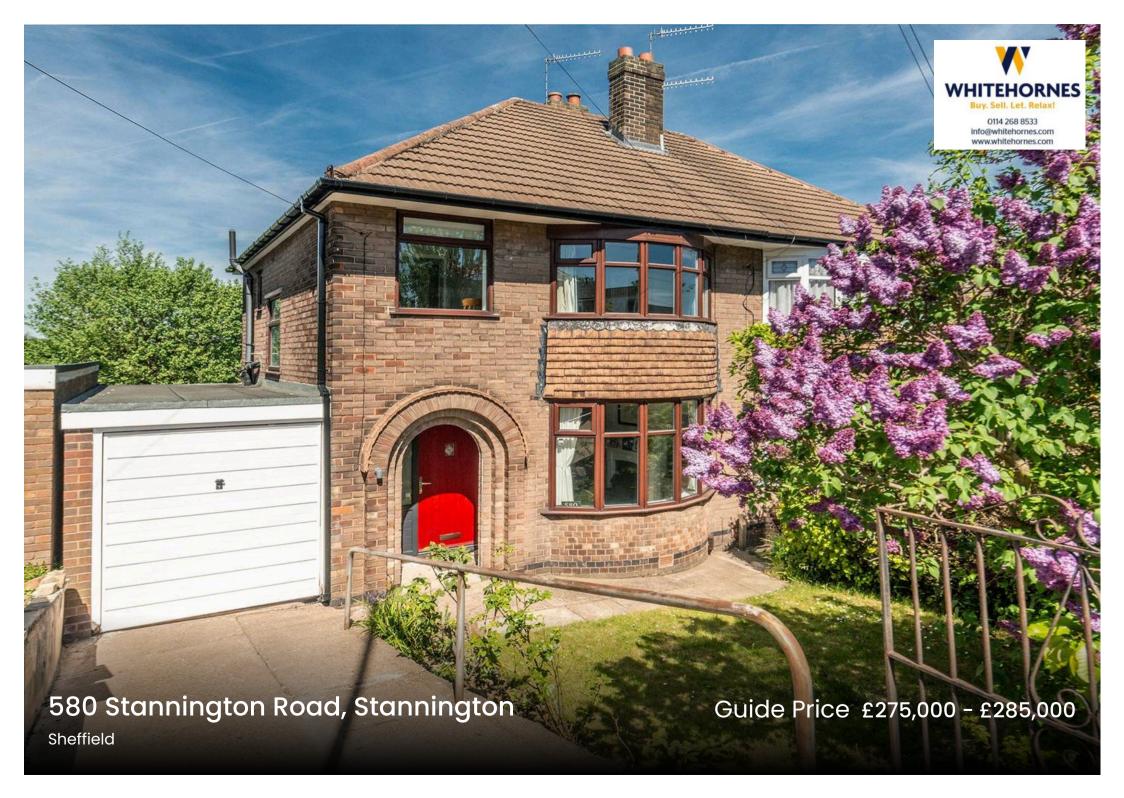

## 580 Stannington Road

Stannington, Sheffield

Nestled in the heart of the sought-after area of Stannington, this fabulous three-bedroom baywindowed semi-detached home presents an exceptional opportunity for those seeking a comfortable and stylish residence. Boasting incredible views, best enjoyed from the first floor, this property has undergone numerous updates by the current vendors, including a newly fitted kitchen and bathroom. The spacious accommodation spans two light-filled floors, totalling 1,035 sq feet. With vast potential to extend to the side, rear and loft, subject to planning, the property further benefits from offroad parking, a garage, and a private sunny garden, making it ideal for families. Falling in catchment for excellent local schools and being close to numerous amenities and the open countryside it's easy to say this property will appeal to the growing family market and viewing is essential to appreciate the style