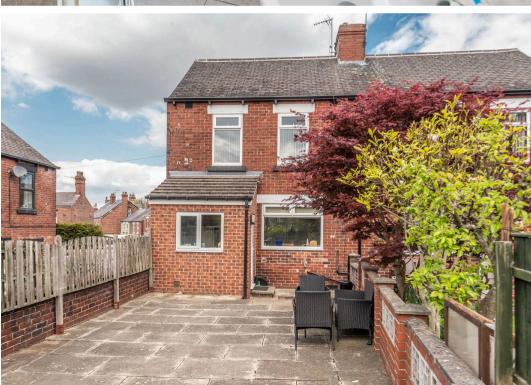

## 36 Spurr Street

Heeley, Sheffield

Nestled in the heart of the ultra-fashionable Heeley area, this fabulous three-bedroom end of terrace house presents a wonderful opportunity for firsttime buyers, professional couples, or young families seeking a stylish home within walking distance of Central Sheffield. Boasting convenient access to numerous local amenities, this property offers an ideal blend of urban living and suburban peacefulness. The property is thoughtfully laid out across two floors totalling an impressive 877 sq feet, providing spacious and light-filled interiors that have been meticulously finished to a high standard by the current vendors. With no upward chain involved and also benefitting from easy on-road parking to the front and a private rear terrace. Situated close to numerous local amenities and excellent public links number 36 simply must be viewed internally to be fully appreciated. Council Tax band: A Tenure: Leasehold

- FABULOUS THREE BEDROOM END OF TERRACE HOME
- HEART OF ULTRA FASHIONABLE HEELEY
- WALKING DISTANCE TO CENTRAL SHEFFIELD AND NUMEROUS LOCAL AMENITIES
- PERFECT FOR THE FIRST TIME BUYER PROFESSIONAL COUPLE OR YOUNG FAMILY ALIKE
- AVAILABLE WITH NO UPWARD CHAIN INVOLVED
- PRIVATE REAR TERRACE GARDEN AND EASY ON ROAD PARKING TO THE FRONT
- SPACIOUS AND LIGHT ACCOMMODATION ACROSS TWO FLOORS
- FINISHED INTERNALLY TO A HIGH STANDARD