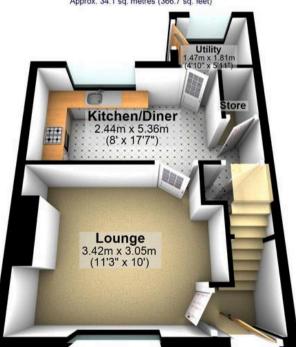

## **Ground Floor**

Approx. 34.1 sq. metres (366.7 sq. feet)

0114 268 8533 info@whitehornes.com www.whitehornes.com