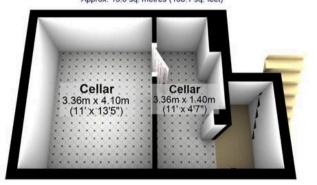

## 36 Spurr Street

Heeley, Sheffield

Nestled in the heart of the ultra-fashionable Heeley area, this fabulous three-bedroom end of terrace house presents a wonderful opportunity for firsttime buyers, professional couples, or young families seeking a stylish home within walking distance of Central Sheffield. Boasting convenient access to numerous local amenities, this property offers an ideal blend of urban living and suburban peacefulness. The property is thoughtfully laid out across two floors totalling an impressive 877 sq feet, providing spacious and light-filled interiors that have been meticulously finished to a high standard by the current vendors. With no upward chain involved and also benefitting from easy on-road parking to the front and a private rear terrace. Situated close to numerous local amenities and excellent public links number 36 simply must be viewed internally to be fully appreciated. Council Tax band: A Tenure: Leasehold