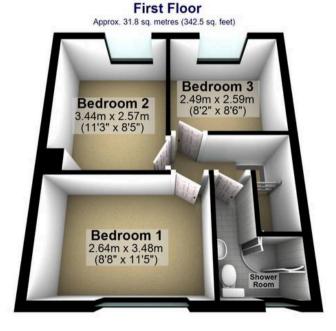

## 36 Spurr Street

Heeley, Sheffield

Nestled in the heart of the ultra-fashionable Heeley area, this fabulous three-bedroom end of terrace house presents a wonderful opportunity for firsttime buyers, professional couples, or young families seeking a stylish home within walking distance of Central Sheffield. Boasting convenient access to numerous local amenities, this property offers an ideal blend of urban living and suburban peacefulness. The property is thoughtfully laid out across two floors totalling an impressive 877 sq feet, providing spacious and light-filled interiors that have been meticulously finished to a high standard by the current vendors. With no upward chain involved and also benefitting from easy on-road parking to the front and a private rear terrace. Situated close to numerous local amenities and excellent public links number 36 simply must be viewed internally to be fully appreciated. Council Tax band: A Tenure: Leasehold