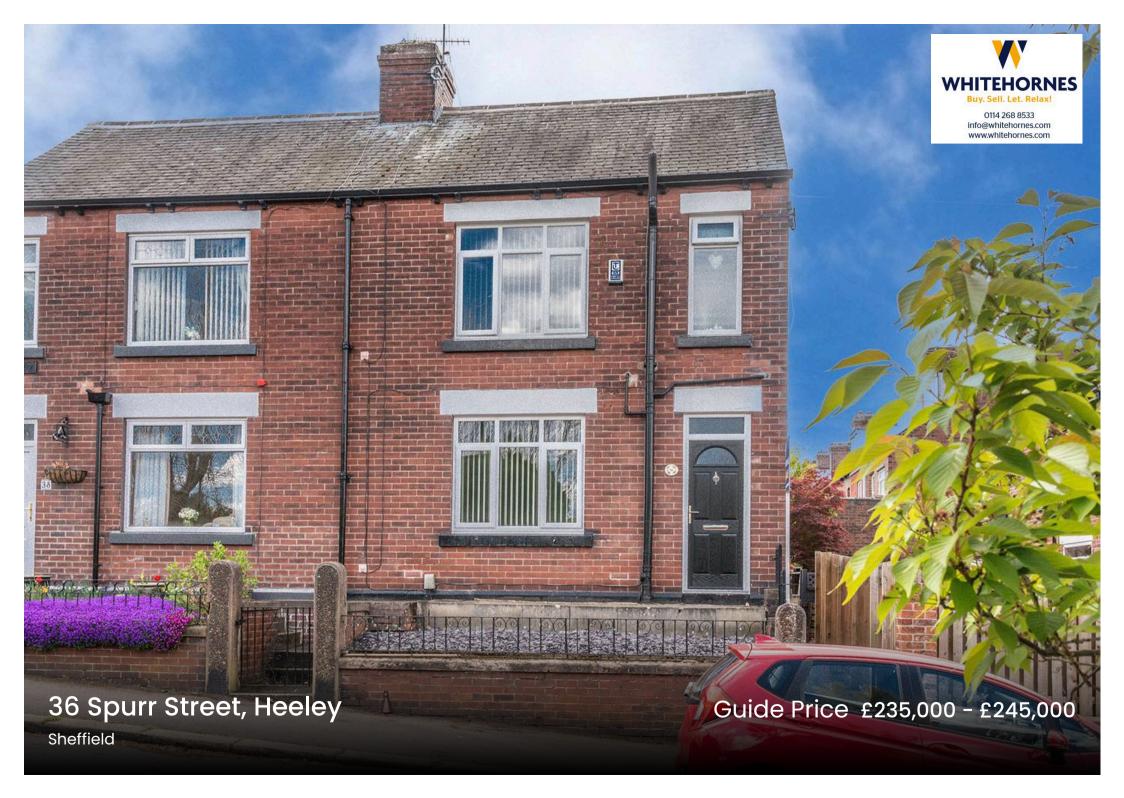

## 36 Spurr Street

Heeley, Sheffield

Nestled in the heart of the ultra-fashionable Heeley area, this fabulous three-bedroom end of terrace house presents a wonderful opportunity for firsttime buyers, professional couples, or young families seeking a stylish home within walking distance of Central Sheffield. Boasting convenient access to numerous local amenities, this property offers an ideal blend of urban living and suburban peacefulness. The property is thoughtfully laid out across two floors totalling an impressive 877 sq feet, providing spacious and light-filled interiors that have been meticulously finished to a high standard by the current vendors. With no upward chain involved and also benefitting from easy on-road parking to the front and a private rear terrace. Situated close to numerous local amenities and excellent public links number 36 simply must be viewed internally to be fully appreciated. Council Tax band: A Tenure: Leasehold

- FABULOUS THREE BEDROOM END OF TERRACE HOME
- HEART OF ULTRA FASHIONABLE HEELEY
- WALKING DISTANCE TO CENTRAL SHEFFIELD AND NUMEROUS LOCAL AMENITIES
- PERFECT FOR THE FIRST TIME BUYER PROFESSIONAL COUPLE OR YOUNG FAMILY ALIKE
- AVAILABLE WITH NO UPWARD CHAIN INVOLVED
- PRIVATE REAR TERRACE GARDEN AND EASY ON ROAD PARKING TO THE FRONT
- SPACIOUS AND LIGHT ACCOMMODATION ACROSS TWO FLOORS
- FINISHED INTERNALLY TO A HIGH STANDARD