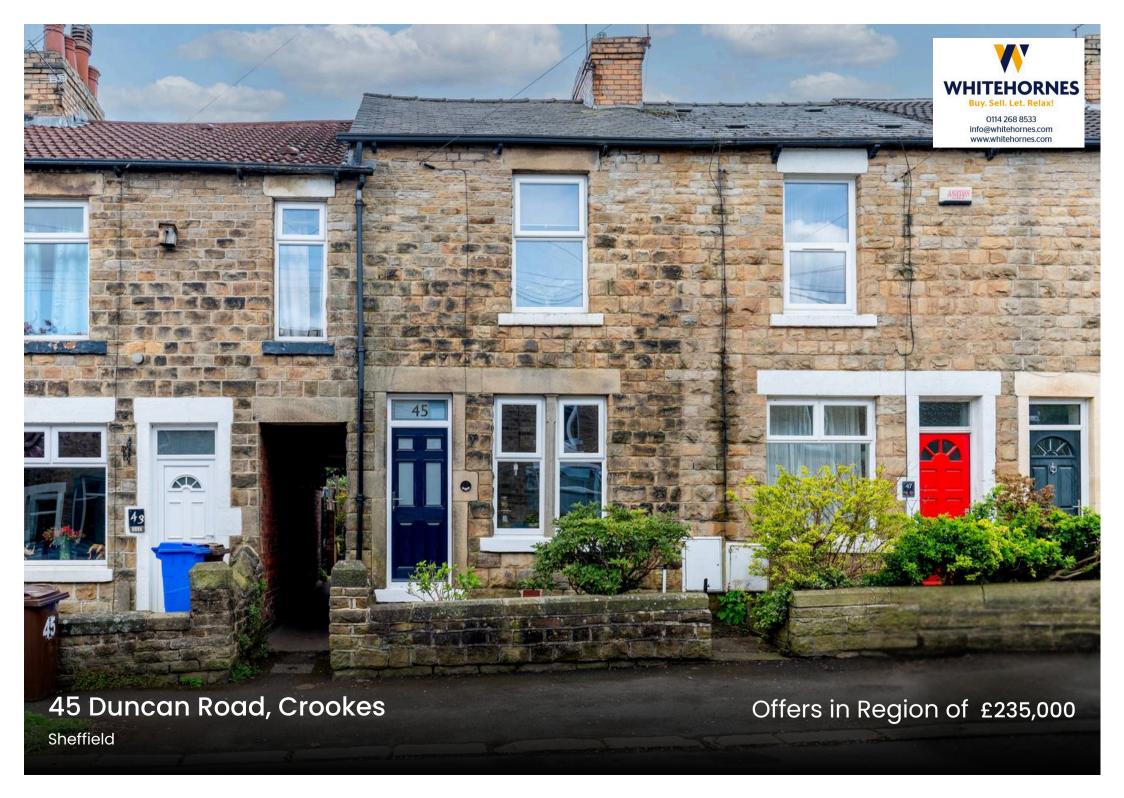

## 45 Duncan Road

## Crookes, Sheffield

An absolutely stunning, beautifully presented and very well proportioned two bedroom, stone fronted, mid Victorian terrace. Finished internally to the very highest of standards throughout by the current vendors with absolutely no expense spared to create this modern and contemporary vibe. Retaining a wealth of the original period features, character and charm associated with a property from this era and effortlessly blending them with a modern feel that is sure to be a hit with professional couples and first time buyers alike. With two beautiful floors of light accommodation, framed by the superb fitted dining kitchen that includes a beautiful exposed brick chimney breast, easy on road parking is on the front and there is a fabulous rear sunny landscaped garden. Located on this well regarded, quiet residential road within the very heart of ultra popular Crookes on the West of the city. Council Tax band: A Tenure: Leasehold

- STUNNING TWO BEDROOM STONE FRONTED MID TERRACE
- FINISHED INTERNALLY TO A SUPER HIGH STANDARD THROUGHOUT BY THE CURRENT VENDORS
- QUIET RESIDENTIAL ROAD IN THE VERY HEART OF ULTRA POPULAR CROOKES
- SHORT STROLL TO NUMEROUS INDEPENDENT CAFES EATERIES AND SHOPS
- PERFECT FOR THE PROFESSIONAL COUPLE AND FIRST TIME BUYERS ALIKE
- VIEWING ESSENTIAL TO SEE THE FINISH ON OFFER
- REAR LANDSCAPED GARDEN EASY ON ROAD PARKING