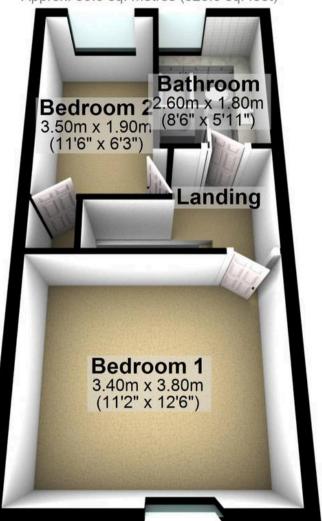

## First Floor

Approx. 30.0 sq. metres (323.0 sq. feet)

0114 268 8533 info@whitehornes.com www.whitehornes.com

Total area: approx. 60.0 sq. metres (646.0 sq. feet)