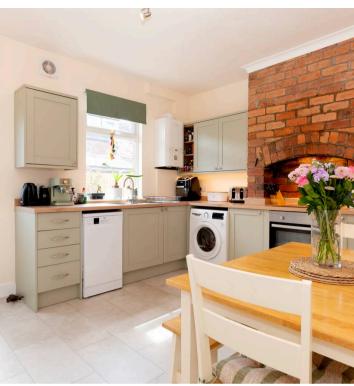

## Crookes, Sheffield

An absolutely stunning, beautifully presented and very well proportioned two bedroom, stone fronted, mid Victorian terrace. Finished internally to the very highest of standards throughout by the current vendors with absolutely no expense spared to create this modern and contemporary vibe. Retaining a wealth of the original period features, character and charm associated with a property from this era and effortlessly blending them with a modern feel that is sure to be a hit with professional couples and first time buyers alike. With two beautiful floors of light accommodation, framed by the superb fitted dining kitchen that includes a beautiful exposed brick chimney breast, easy on road parking is on the front and there is a fabulous rear sunny landscaped garden. Located on this well regarded, quiet residential road within the very heart of ultra popular Crookes on the West of the city. Council Tax band: A Tenure: Leasehold