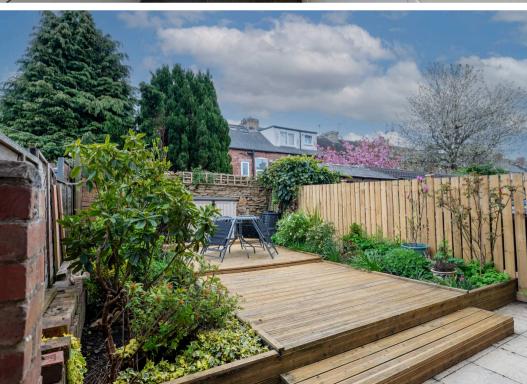

## Crookes, Sheffield

An absolutely stunning, beautifully presented and very well proportioned two bedroom, stone fronted, mid Victorian terrace. Finished internally to the very highest of standards throughout by the current vendors with absolutely no expense spared to create this modern and contemporary vibe. Retaining a wealth of the original period features, character and charm associated with a property from this era and effortlessly blending them with a modern feel that is sure to be a hit with professional couples and first time buyers alike. With two beautiful floors of light accommodation, framed by the superb fitted dining kitchen that includes a beautiful exposed brick chimney breast, easy on road parking is on the front and there is a fabulous rear sunny landscaped garden. Located on this well regarded, quiet residential road within the very heart of ultra popular Crookes on the West of the city. Council Tax band: A Tenure: Leasehold

- STUNNING TWO BEDROOM STONE FRONTED MID TERRACE
- FINISHED INTERNALLY TO A SUPER HIGH STANDARD THROUGHOUT BY THE CURRENT VENDORS
- QUIET RESIDENTIAL ROAD IN THE VERY HEART OF ULTRA POPULAR CROOKES
- SHORT STROLL TO NUMEROUS INDEPENDENT CAFES EATERIES AND SHOPS
- PERFECT FOR THE PROFESSIONAL COUPLE AND FIRST TIME BUYERS ALIKE
- VIEWING ESSENTIAL TO SEE THE FINISH ON OFFER
- REAR LANDSCAPED GARDEN EASY ON ROAD PARKING