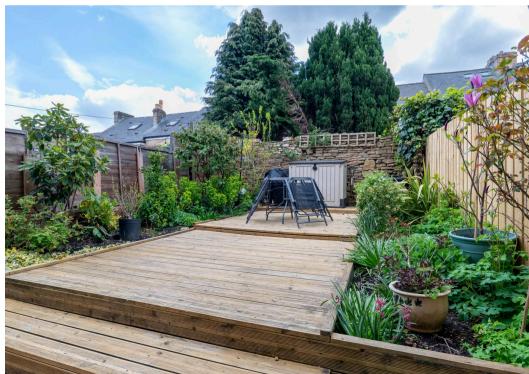

## Crookes, Sheffield

An absolutely stunning, beautifully presented and very well proportioned two bedroom, stone fronted, mid Victorian terrace. Finished internally to the very highest of standards throughout by the current vendors with absolutely no expense spared to create this modern and contemporary vibe. Retaining a wealth of the original period features, character and charm associated with a property from this era and effortlessly blending them with a modern feel that is sure to be a hit with professional couples and first time buyers alike. With two beautiful floors of light accommodation, framed by the superb fitted dining kitchen that includes a beautiful exposed brick chimney breast, easy on road parking is on the front and there is a fabulous rear sunny landscaped garden. Located on this well regarded, quiet residential road within the very heart of ultra popular Crookes on the West of the city. Council Tax band: A Tenure: Leasehold