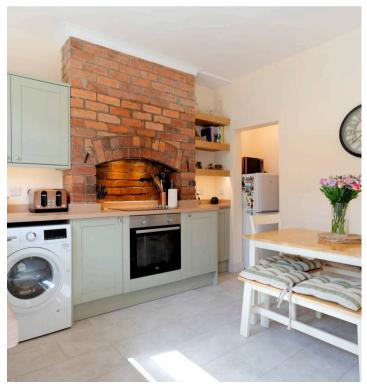

## Crookes, Sheffield

An absolutely stunning, beautifully presented and very well proportioned two bedroom, stone fronted, mid Victorian terrace. Finished internally to the very highest of standards throughout by the current vendors with absolutely no expense spared to create this modern and contemporary vibe. Retaining a wealth of the original period features, character and charm associated with a property from this era and effortlessly blending them with a modern feel that is sure to be a hit with professional couples and first time buyers alike. With two beautiful floors of light accommodation, framed by the superb fitted dining kitchen that includes a beautiful exposed brick chimney breast, easy on road parking is on the front and there is a fabulous rear sunny landscaped garden. Located on this well regarded, quiet residential road within the very heart of ultra popular Crookes on the West of the city. Council Tax band: A Tenure: Leasehold