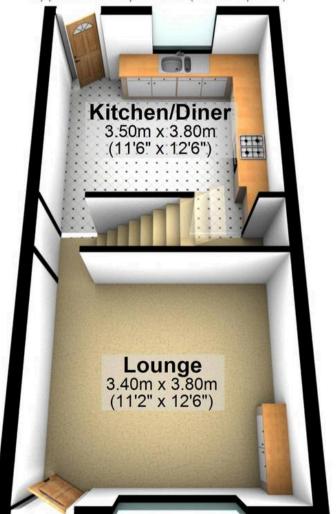

beautiful exposed brick chimney breast, easy on road parking is on the front and there is a fabulous rear sunny landscaped garden. Located on this well regarded, quiet residential road within the very heart of ultra popular Crookes on the West of the city. Council Tax band: A Tenure: Leasehold

- STUNNING TWO BEDROOM STONE FRONTED MID TERRACE
- FINISHED INTERNALLY TO A SUPER HIGH STANDARD THROUGHOUT BY THE CURRENT VENDORS
- QUIET RESIDENTIAL ROAD IN THE VERY HEART OF ULTRA POPULAR CROOKES
- SHORT STROLL TO NUMEROUS INDEPENDENT CAFES EATERIES AND SHOPS
- PERFECT FOR THE PROFESSIONAL COUPLE AND FIRST TIME BUYERS ALIKE
- VIEWING ESSENTIAL TO SEE THE FINISH ON OFFER
- REAR LANDSCAPED GARDEN EASY ON ROAD PARKING



















## **Ground Floor**

Approx. 30.0 sq. metres (323.0 sq. feet)



## First Floor

Approx. 30.0 sq. metres (323.0 sq. feet)



0114 268 8533 info@whitehornes.com www.whitehornes.com

Total area: approx. 60.0 sq. metres (646.0 sq. feet)