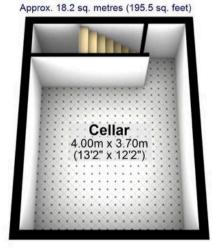

to also enjoy excellent schooling catchments, including Mercia Secondary, Chelsea Park is also a short walk and not forgetting The Peak District is on the doorstep. Spread across three floors, the property offers a total of 1,347 square feet of light and spacious accommodation, featuring newly fitted kitchen flowing into an open-plan Council Tax band: C

Tenure: Leasehold

- FABULOUS THREE BEDROOM TWO BATHROOM VILLA STYLE BAY WINDOW VICTORIAN TERRACED
- RECENTLY REFURBISHED TO AN EXCEPTIONALLY HIGH STANDARD BY THE CURRENT VENDORS
- DOUBLE REAR OFF SHOT PRIVATE REAR GARDEN WITH NO THROUGH FARE FROM NEIGHBOURING
   PROPERTIES AND EASY ON ROAD PARKING
- QUIET RESIDENTIAL ROAD IN THE VERY HEART OF ULTRA POPULAR NETHER EDGE
- SHORT STROLL TO FASHIONABLE ABBEYDALE ROAD

















Cellar



Ground Floor
Approx. 39.7 sq. metres (427.5 sq. feet)



**First Floor** 



## Second Floor

Approx. 28.0 sq. metres (301.0 sq. feet)





O114 268 8533 info@whitehornes.com www.whitehornes.com