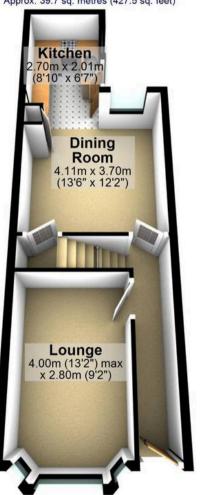

Mercia Secondary, Chelsea Park is also a short walk and not forgetting The Peak District is on the doorstep. Spread across three floors, the property offers a total of 1,347 square feet of light and spacious accommodation, featuring newly fitted kitchen flowing into an open-plan Council Tax band: C

Tenure: Leasehold

- FABULOUS THREE BEDROOM TWO BATHROOM VILLA STYLE BAY WINDOW VICTORIAN TERRACED
- RECENTLY REFURBISHED TO AN EXCEPTIONALLY HIGH STANDARD BY THE CURRENT VENDORS
- DOUBLE REAR OFF SHOT PRIVATE REAR GARDEN WITH NO THROUGH FARE FROM NEIGHBOURING
   PROPERTIES AND EASY ON ROAD PARKING
- QUIET RESIDENTIAL ROAD IN THE VERY HEART OF ULTRA POPULAR NETHER EDGE
- SHORT STROLL TO FASHIONABLE ABBEYDALE ROAD

















Cellar



Ground Floor
Approx. 39.7 sq. metres (427.5 sq. feet)



**First Floor** 



## Second Floor

Approx. 28.0 sq. metres (301.0 sq. feet)





O114 268 8533 info@whitehornes.com www.whitehornes.com