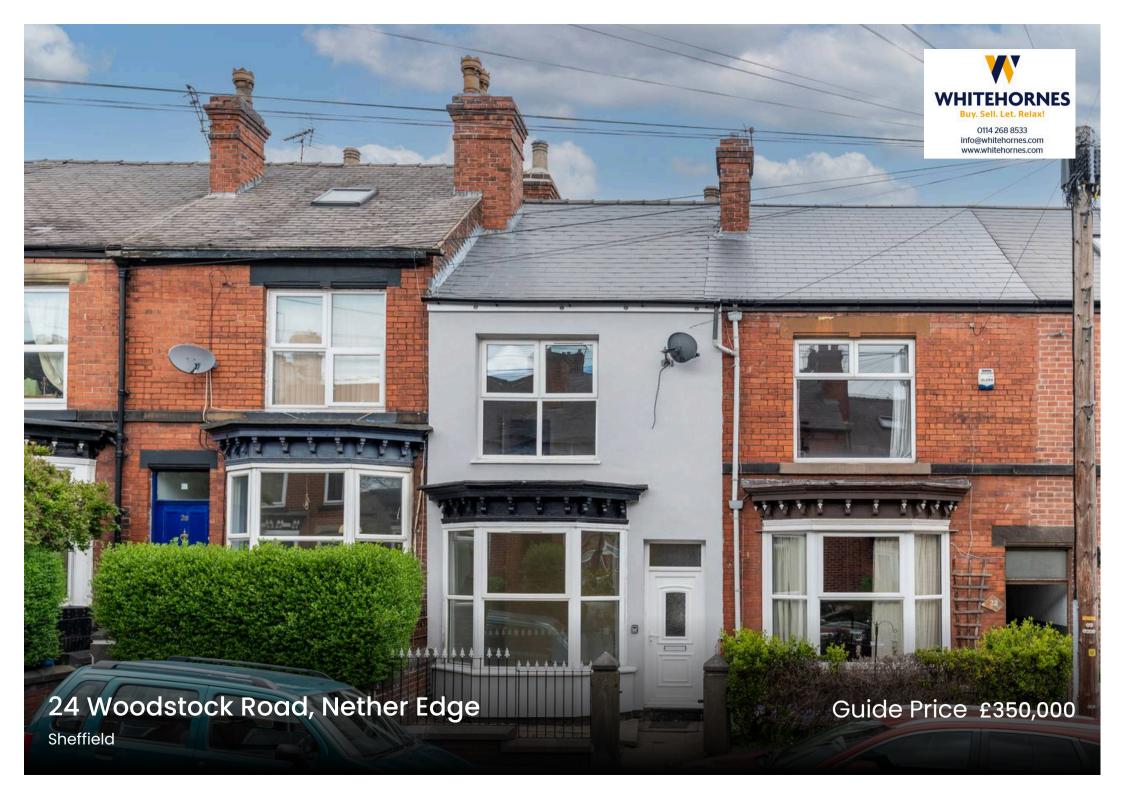

## Nether Edge, Sheffield

Nestled on a quiet residential road in the heart of the sought-after Nether Edge, this fabulous threebedroom, two-bathroom villa-style bay window Victorian terraced house is a true gem. Recently refurbished to an exceptionally high standard by the current vendors, this immaculate property boasts a double rear off-shot and a private rear garden with no through fare from neighbouring properties and easy on road parking to the front. Positioned just a short stroll to the fashionable Abbeydale Road and Nether Edge Village that offer up a wide range of eateries, cafes and shops. This home is perfectly situated to also enjoy excellent schooling catchments, including Mercia Secondary, Chelsea Park is also a short walk and not forgetting The Peak District is on the doorstep. Spread across three floors, the property offers a total of 1,347 square feet of light and spacious accommodation, featuring newly fitted kitchen flowing into an open-plan Council Tax band: C