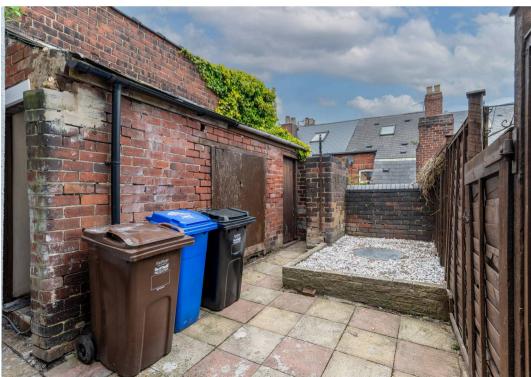

## Nether Edge, Sheffield

Nestled on a quiet residential road in the heart of the sought-after Nether Edge, this fabulous threebedroom, two-bathroom villa-style bay window Victorian terraced house is a true gem. Recently refurbished to an exceptionally high standard by the current vendors, this immaculate property boasts a double rear off-shot and a private rear garden with no through fare from neighbouring properties and easy on road parking to the front. Positioned just a short stroll to the fashionable Abbeydale Road and Nether Edge Village that offer up a wide range of eateries, cafes and shops. This home is perfectly situated to also enjoy excellent schooling catchments, including Mercia Secondary, Chelsea Park is also a short walk and not forgetting The Peak District is on the doorstep. Spread across three floors, the property offers a total of 1,347 square feet of light and spacious accommodation, featuring newly fitted kitchen flowing into an open-plan Council Tax band: C

Tenure: Leasehold

- FABULOUS THREE BEDROOM TWO BATHROOM VILLA STYLE BAY WINDOW VICTORIAN TERRACED
- RECENTLY REFURBISHED TO AN EXCEPTIONALLY HIGH STANDARD BY THE CURRENT VENDORS
- DOUBLE REAR OFF SHOT PRIVATE REAR GARDEN WITH NO THROUGH FARE FROM NEIGHBOURING
   PROPERTIES AND EASY ON ROAD PARKING
- QUIET RESIDENTIAL ROAD IN THE VERY HEART OF ULTRA POPULAR NETHER EDGE
- SHORT STROLL TO FASHIONABLE ABBEYDALE ROAD