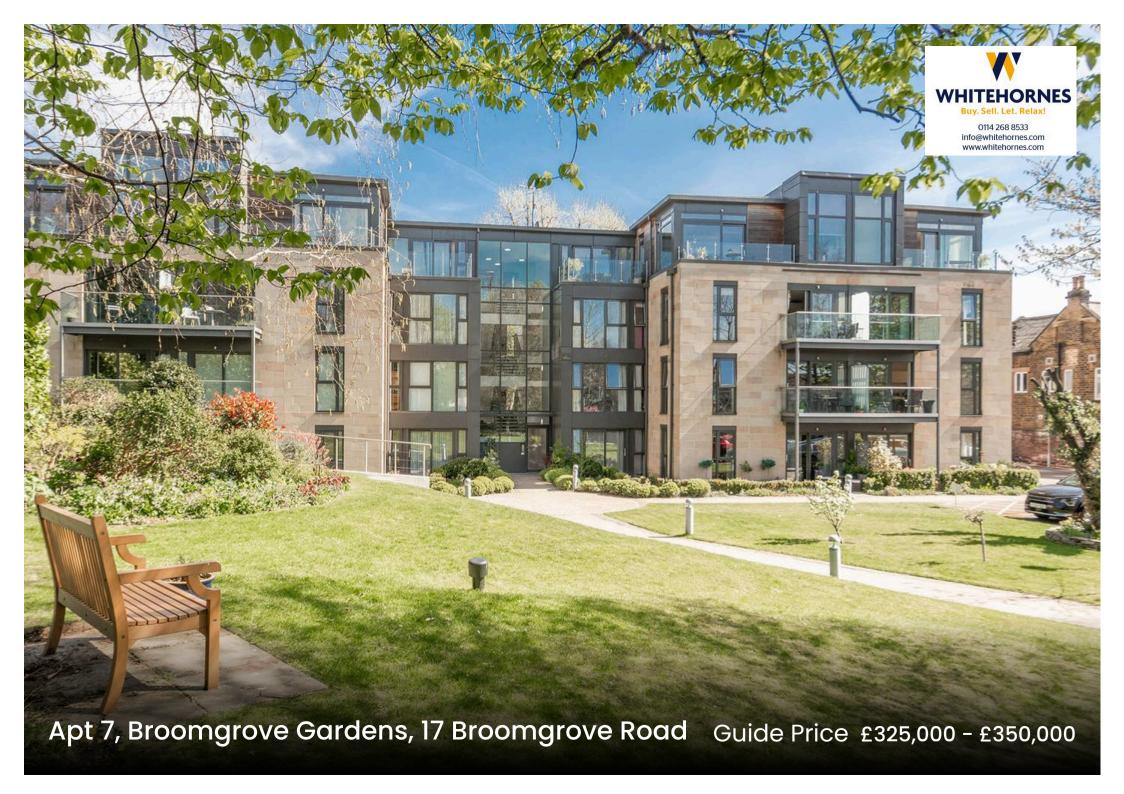

## Apartment 7

## Broomgrove Gardens, Sheffield

An absolutely stunning, immaculately presented and very deceptive two double bedroom, two bathroom, ground floor garden apartment. Offered to the open market for the first time since being constructed in 2007 the apartment forms part of this fabulous, gated residential development. With plenty of non standard, bespoke built in cleverly designed storage solutions in the hallway and sitting room it's easy to say that this beautiful home will be of particular interest to the professional couple and those looking to downsize in equal measures. Benefitting from electric fired, wet fed heating and water system, air circulation and phone controlled access gate from the road. With its own private south facing garden terrace, gliding French door access, secure lock up residents bike store, numbered allocated parking bay and ample visitor spaces, viewing is absolutely essential to fully appreciate the

Council Tax band: D Tenure: Leasehold

- STUNNING TWO DOUBLE BEDROOM TWO BATHROOM GROUND FLOOR GARDEN APARTMENT
- PLENTY OF NON STANDARD BESPOKE BUILT IN STORAGE UNITS TO THE HALLWAY AND SITTING ROOM
- PRIVATE SUNNY SOUTH FACING TERRACED GARDEN WITH GLIDE FRENCH DOOR ACCESS
- FABULOUS OPEN PLAN FULLY FITTED KITCHEN OPENING TO CONTEMPORARY LIVING/DINING ROOM
- INCREDIBLY LIGHT ACCOMMODATION ACHIEVED VIA FLOOR TO CEILING WINDOWS THROUGHOUT