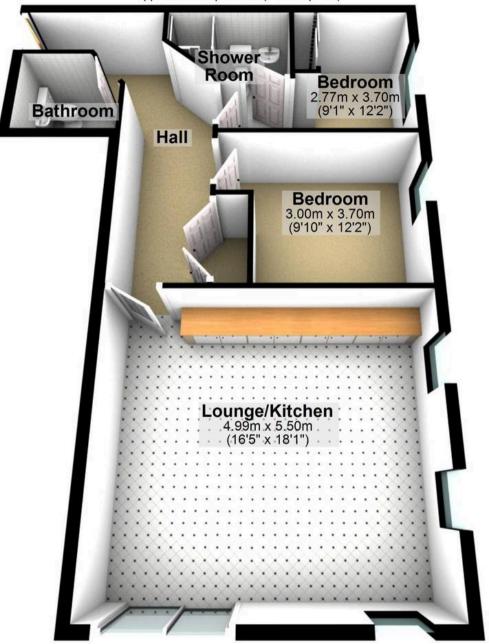

## **Ground Floor**

Approx. 66.0 sq. metres (710.3 sq. feet)

Total area: approx. 66.0 sq. metres (710.3 sq. feet)

All measurements are approximate Plan produced using PlanUp.

O114 268 8533 info@whitehornes.com www.whitehornes.com