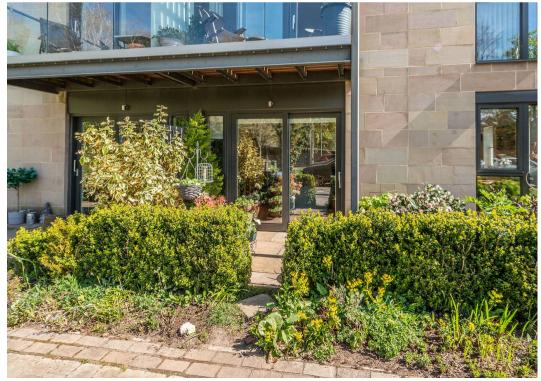

## Broomgrove Gardens, Sheffield

An absolutely stunning, immaculately presented and very deceptive two double bedroom, two bathroom, ground floor garden apartment. Offered to the open market for the first time since being constructed in 2007 the apartment forms part of this fabulous, gated residential development. With plenty of non standard, bespoke built in cleverly designed storage solutions in the hallway and sitting room it's easy to say that this beautiful home will be of particular interest to the professional couple and those looking to downsize in equal measures. Benefitting from electric fired, wet fed heating and water system, air circulation and phone controlled access gate from the road. With its own private south facing garden terrace, gliding French door access, secure lock up residents bike store, numbered allocated parking bay and ample visitor spaces, viewing is absolutely essential to fully appreciate the

Council Tax band: D Tenure: Leasehold

- STUNNING TWO DOUBLE BEDROOM TWO BATHROOM GROUND FLOOR GARDEN APARTMENT
- PLENTY OF NON STANDARD BESPOKE BUILT IN STORAGE UNITS TO THE HALLWAY AND SITTING ROOM
- PRIVATE SUNNY SOUTH FACING TERRACED GARDEN WITH GLIDE FRENCH DOOR ACCESS
- FABULOUS OPEN PLAN FULLY FITTED KITCHEN OPENING TO CONTEMPORARY LIVING/DINING ROOM
- INCREDIBLY LIGHT ACCOMMODATION ACHIEVED VIA FLOOR TO CEILING WINDOWS THROUGHOUT