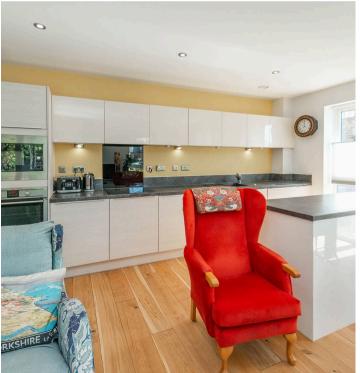

## Broomgrove Gardens, Sheffield

An absolutely stunning, immaculately presented and very deceptive two double bedroom, two bathroom, ground floor garden apartment. Offered to the open market for the first time since being constructed in 2007 the apartment forms part of this fabulous, gated residential development. With plenty of non standard, bespoke built in cleverly designed storage solutions in the hallway and sitting room it's easy to say that this beautiful home will be of particular interest to the professional couple and those looking to downsize in equal measures. Benefitting from electric fired, wet fed heating and water system, air circulation and phone controlled access gate from the road. With its own private south facing garden terrace, gliding French door access, secure lock up residents bike store, numbered allocated parking bay and ample visitor spaces, viewing is absolutely essential to fully appreciate the

Council Tax band: D Tenure: Leasehold

- STUNNING TWO DOUBLE BEDROOM TWO BATHROOM GROUND FLOOR GARDEN APARTMENT
- PLENTY OF NON STANDARD BESPOKE BUILT IN STORAGE UNITS TO THE HALLWAY AND SITTING ROOM
- PRIVATE SUNNY SOUTH FACING TERRACED GARDEN WITH GLIDE FRENCH DOOR ACCESS
- FABULOUS OPEN PLAN FULLY FITTED KITCHEN OPENING TO CONTEMPORARY LIVING/DINING ROOM
- INCREDIBLY LIGHT ACCOMMODATION ACHIEVED VIA FLOOR TO CEILING WINDOWS THROUGHOUT