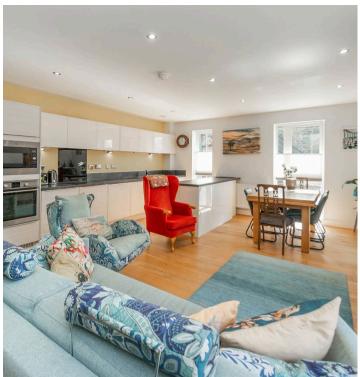

## Broomgrove Gardens, Sheffield

An absolutely stunning, immaculately presented and very deceptive two double bedroom, two bathroom, ground floor garden apartment. Offered to the open market for the first time since being constructed in 2007 the apartment forms part of this fabulous, gated residential development. With plenty of non standard, bespoke built in cleverly designed storage solutions in the hallway and sitting room it's easy to say that this beautiful home will be of particular interest to the professional couple and those looking to downsize in equal measures. Benefitting from electric fired, wet fed heating and water system, air circulation and phone controlled access gate from the road. With its own private south facing garden terrace, gliding French door access, secure lock up residents bike store, numbered allocated parking bay and ample visitor spaces, viewing is absolutely essential to fully appreciate the

Council Tax band: D Tenure: Leasehold

- STUNNING TWO DOUBLE BEDROOM TWO BATHROOM GROUND FLOOR GARDEN APARTMENT
- PLENTY OF NON STANDARD BESPOKE BUILT IN STORAGE UNITS TO THE HALLWAY AND SITTING ROOM
- PRIVATE SUNNY SOUTH FACING TERRACED GARDEN WITH GLIDE FRENCH DOOR ACCESS
- FABULOUS OPEN PLAN FULLY FITTED KITCHEN OPENING TO CONTEMPORARY LIVING/DINING ROOM
- INCREDIBLY LIGHT ACCOMMODATION ACHIEVED VIA FLOOR TO CEILING WINDOWS THROUGHOUT