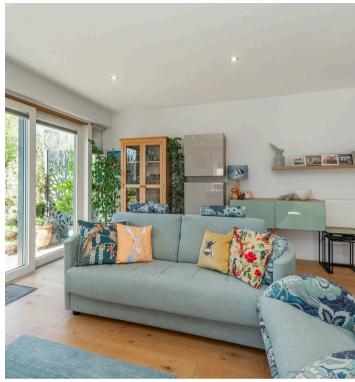

## Broomgrove Gardens, Sheffield

An absolutely stunning, immaculately presented and very deceptive two double bedroom, two bathroom, ground floor garden apartment. Offered to the open market for the first time since being constructed in 2007 the apartment forms part of this fabulous, gated residential development. With plenty of non standard, bespoke built in cleverly designed storage solutions in the hallway and sitting room it's easy to say that this beautiful home will be of particular interest to the professional couple and those looking to downsize in equal measures. Benefitting from electric fired, wet fed heating and water system, air circulation and phone controlled access gate from the road. With its own private south facing garden terrace, gliding French door access, secure lock up residents bike store, numbered allocated parking bay and ample visitor spaces, viewing is absolutely essential to fully appreciate the

Council Tax band: D Tenure: Leasehold

- STUNNING TWO DOUBLE BEDROOM TWO BATHROOM GROUND FLOOR GARDEN APARTMENT
- PLENTY OF NON STANDARD BESPOKE BUILT IN STORAGE UNITS TO THE HALLWAY AND SITTING ROOM
- PRIVATE SUNNY SOUTH FACING TERRACED GARDEN WITH GLIDE FRENCH DOOR ACCESS
- FABULOUS OPEN PLAN FULLY FITTED KITCHEN OPENING TO CONTEMPORARY LIVING/DINING ROOM
- INCREDIBLY LIGHT ACCOMMODATION ACHIEVED VIA FLOOR TO CEILING WINDOWS THROUGHOUT