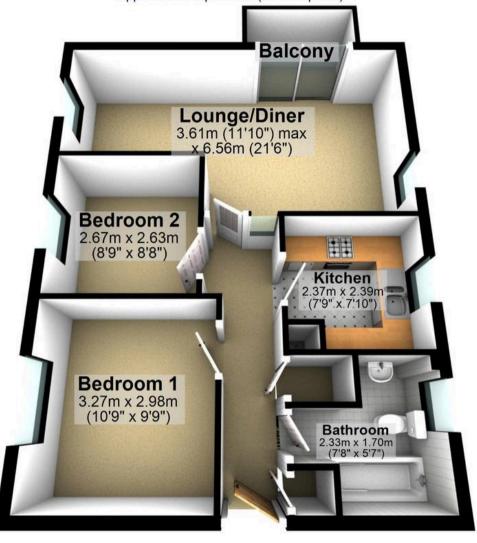

**First Floor** 

Approx. 55.8 sq. metres (601.0 sq. feet)

Total area: approx. 55.8 sq. metres (601.0 sq. feet)

All measurements are approximate Plan produced using PlanUp.