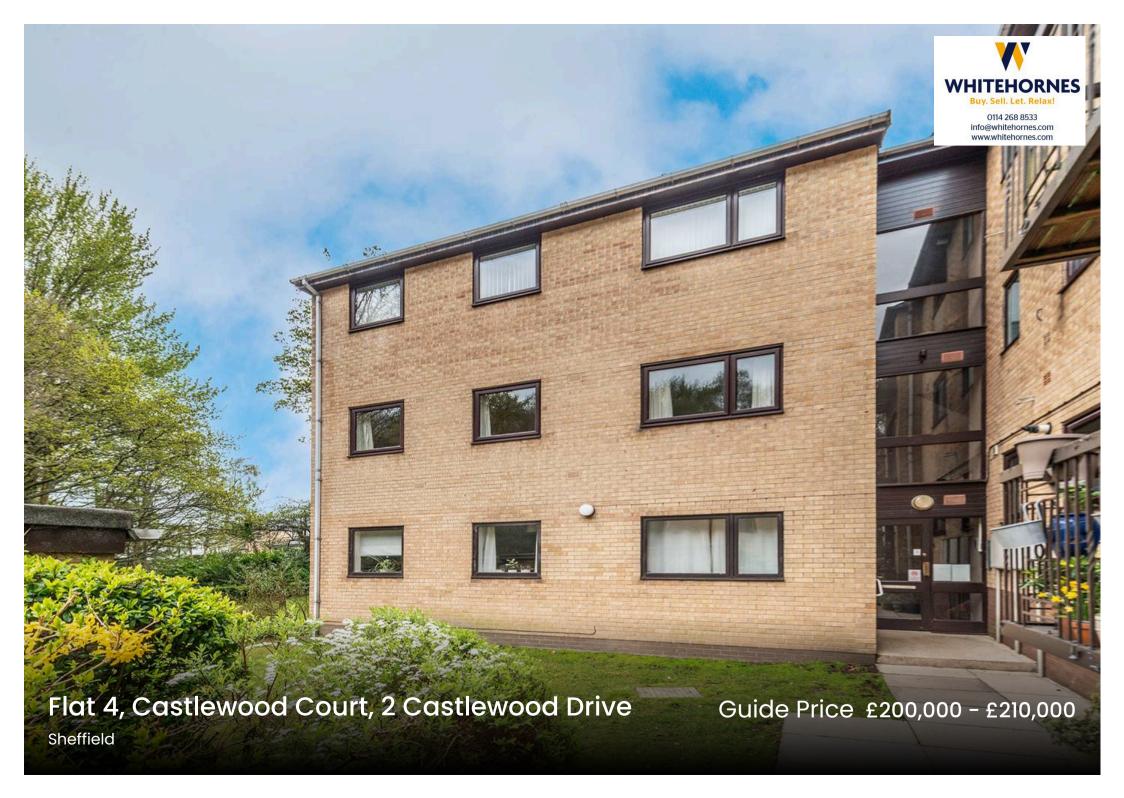

## Flat 4

## Castlewood Court, Sheffield

An incredibly rare opportunity has arisen to purchase this wonderful two bedroom, first floor apartment. This lovely property will sure to be of interest to those looking to downsize or equally the professional couple. Located at the rear of this well sought development on this quiet no through road and in our opinion occupying one of the best spots with a peaceful and tranquil setting together with fabulous views over the communal grounds, woodland and The Mayfield Valley that are best enjoyed from the private balcony. With 603 sq feet of spacious and light accommodation all on one level, newly fitted out kitchen and bathroom, it's easy to say this apartment will need to be viewed internally to be fully appreciated. Offered to market with no upward chain involved, private single garage and ample visitor parking spaces number 4 is set within the very heart of well regarded Fulwood. Council Tax band: B Tenure: Leasehold

- STUNNING TWO BEDROOM FIRST FLOOR APARTMENT
- QUIET TUCKED AWAY POSITION ON THIS NO THROUGH ROAD
- FABULOUS VIEWS DOWN THE VALLEY TOWARDS FULWOOD VILLAGE
- GATED ACCESS FROM THE DEVELOPMENT TO WOODLAND WALKS
- PRIVATE SINGLE GARAGE AND LARGE COMMUNAL CAR PARK
- AVAILABLE TO MARKET WITH NO UPWARD CHAIN INVOLVED AND VIEWING ESSENTIAL
- PRIVATE BALCONY ACCESSED FROM SITTING ROOM