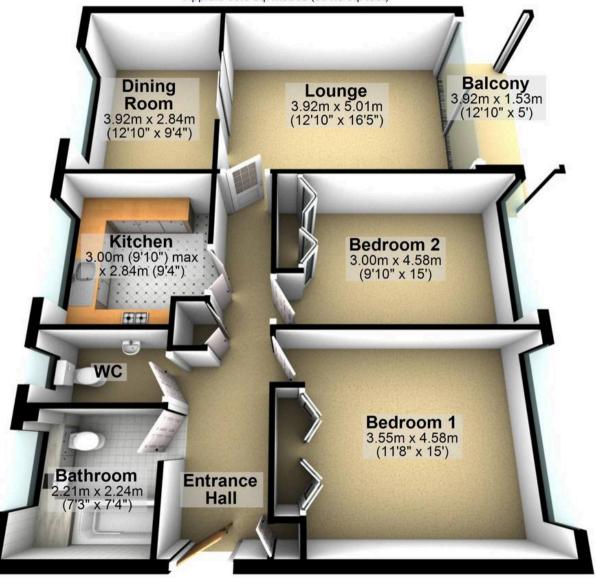

## **Ground Floor**

Approx. 89.6 sq. metres (964.5 sq. feet)

0114 268 8533 info@whitehornes.com www.whitehornes.com

Total area: approx. 89.6 sq. metres (964.5 sq. feet)