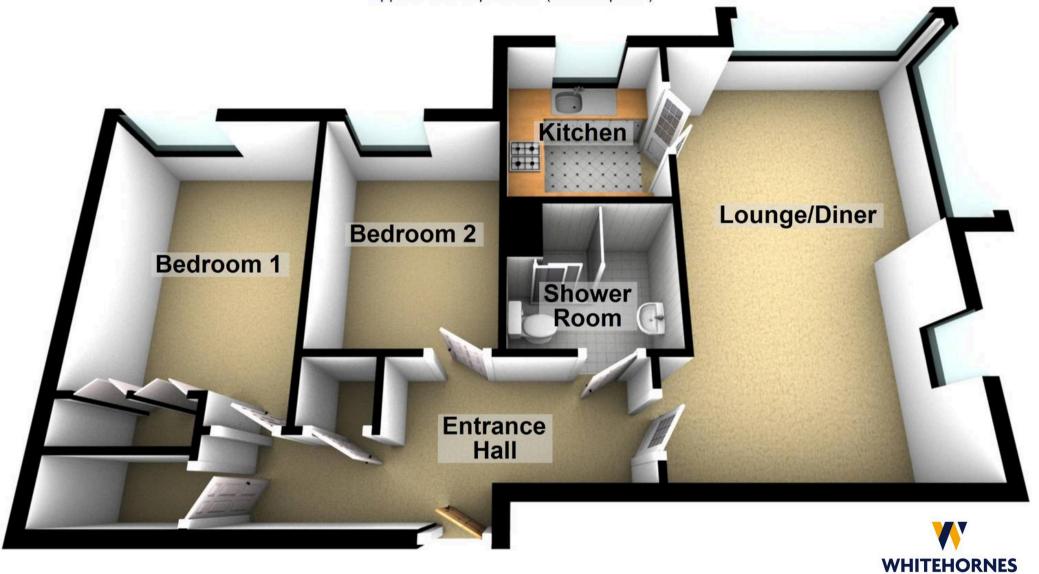

## **First Floor**

Approx. 61.8 sq. metres (665.2 sq. feet)

Total area: approx. 61.8 sq. metres (665.2 sq. feet)

O114 268 8533 info@whitehornes.com www.whitehornes.com