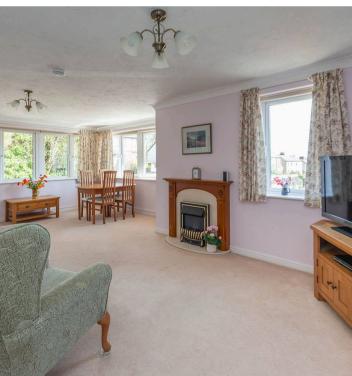

## 11 Munro Court, Bartin Close

Ecclesall, Sheffield

Enjoying in our opinion the prime position on the rear of this well sought after development ensuring privacy, tranquility and far reaching views over the tennis club and towards Millhouses is this beautifully presented and very well proportioned two double bedroomed first floor apartment. With lift access to all floors and on site warden service, guest apartment for use of family members and free to use communal laundry room. There is also two communal residents lounges for residents to enjoy a social side to the communal living, the property will appeal hugely to those looking to downsize and enjoy low maintenance living approach with the benefit of retaining independence. With a super spacious and incredibly light feel throughout the property comes with a newly installed electric hot water boiler system and some of the best views available within the development.

Council Tax band: C Tenure: Leasehold

- STUNNING TWO DOUBLE BEDROOM FIRST FLOOR APARTMENT
- FLOODED WITH NATURAL THROUGHOUT AND FABULOUS FAR REACHING VIEWS OVER THE TENNIS COURTS AND TOWARDS MILLHOUSES
- NEWLY INSTALLED ELECTRIC HOT WATER BOILER SYTEM
- LIFT ACCESS TO ALL FLOORS AND ELECTRIC NO PUSH COMMUNAL DOOR OPENING FOR EASE OF ACCESS
- COMMUNAL LOUNGES AVAILABLE FOR RESIDENTS TO ENJOY A SOCIAL LIVING SPACE WITH OTHER RESIDENTS