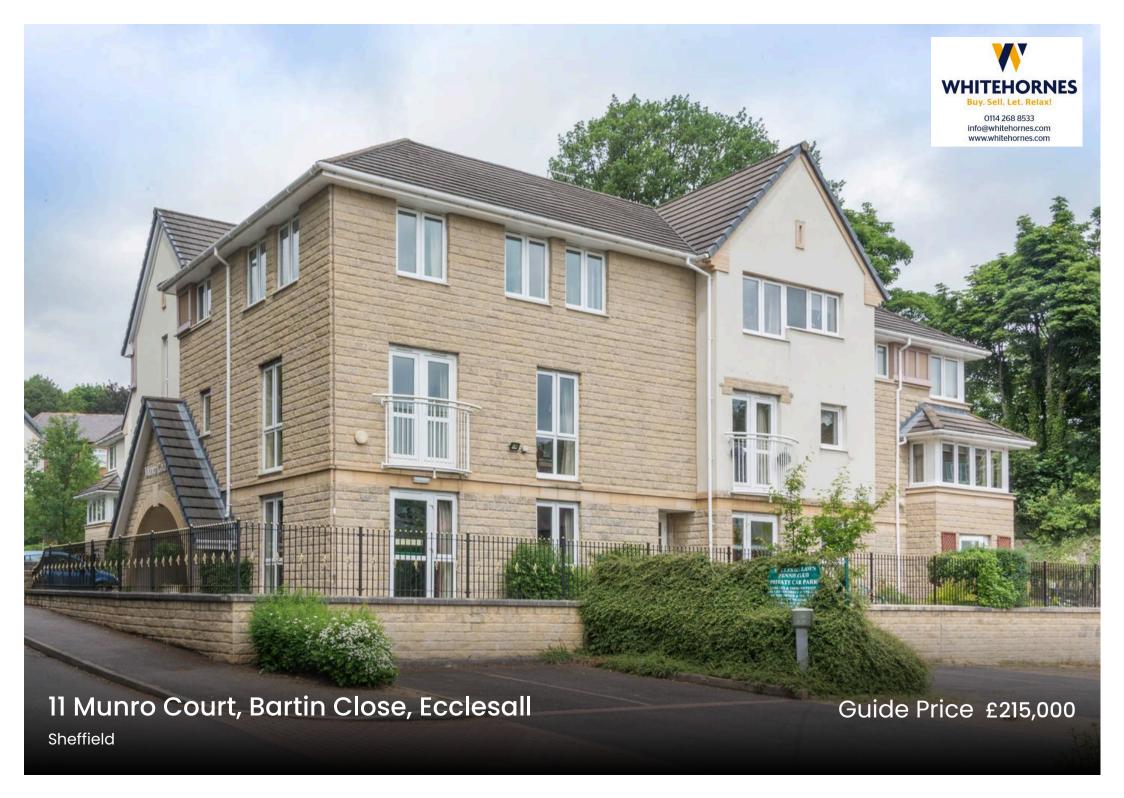

## 11 Munro Court, Bartin Close

Ecclesall, Sheffield

Enjoying in our opinion the prime position on the rear of this well sought after development ensuring privacy, tranquility and far reaching views over the tennis club and towards Millhouses is this beautifully presented and very well proportioned two double bedroomed first floor apartment. With lift access to all floors and on site warden service, guest apartment for use of family members and free to use communal laundry room. There is also two communal residents lounges for residents to enjoy a social side to the communal living, the property will appeal hugely to those looking to downsize and enjoy low maintenance living approach with the benefit of retaining independence. With a super spacious and incredibly light feel throughout the property comes with a newly installed electric hot water boiler system and some of the best views available within the development.

Council Tax band: C Tenure: Leasehold

- STUNNING TWO DOUBLE BEDROOM FIRST FLOOR APARTMENT
- FLOODED WITH NATURAL THROUGHOUT AND FABULOUS FAR REACHING VIEWS OVER THE TENNIS COURTS AND TOWARDS MILLHOUSES
- NEWLY INSTALLED ELECTRIC HOT WATER BOILER SYTEM
- LIFT ACCESS TO ALL FLOORS AND ELECTRIC NO PUSH COMMUNAL DOOR OPENING FOR EASE OF ACCESS
- COMMUNAL LOUNGES AVAILABLE FOR RESIDENTS TO ENJOY A SOCIAL LIVING SPACE WITH OTHER RESIDENTS