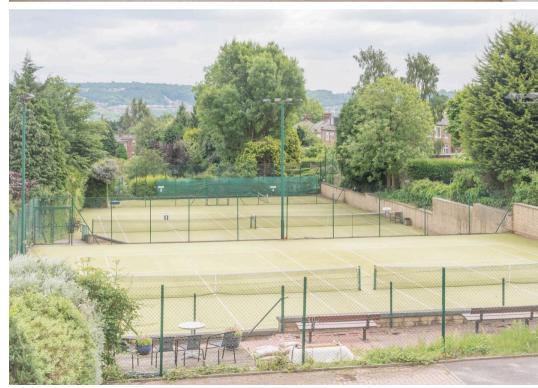

## 11 Munro Court, Bartin Close

Ecclesall, Sheffield

Enjoying in our opinion the prime position on the rear of this well sought after development ensuring privacy, tranquility and far reaching views over the tennis club and towards Millhouses is this beautifully presented and very well proportioned two double bedroomed first floor apartment. With lift access to all floors and on site warden service, guest apartment for use of family members and free to use communal laundry room. There is also two communal residents lounges for residents to enjoy a social side to the communal living, the property will appeal hugely to those looking to downsize and enjoy low maintenance living approach with the benefit of retaining independence. With a super spacious and incredibly light feel throughout the property comes with a newly installed electric hot water boiler system and some of the best views available within the development.