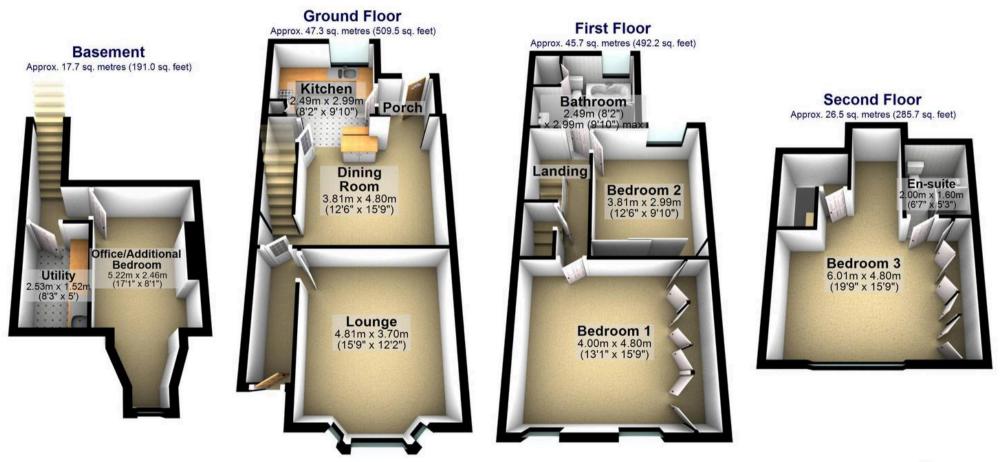

## Nether Green, Sheffield

An absolutely stunning, immaculately presented and very deceptive three/four bedroom, two bath/shower roomed, Victorian villa style terrace. Standing in this elevated position up from the road that ensures a huge degree of privacy along with some tremendous views that are best enjoyed from the fabulous loft master bedroom that comes with its own en-suite. Offering a flexible footprint across four floors that includes a fully converted basement that can double up as a fourth occasional bedroom, play room or work from home office together with a separate utility room. Enjoying an impressive 1,478 sq feet of outstanding accommodation that has been finished to a super high standard throughout by the current vendors with absolutely no expense spared.

Council Tax band: C Tenure: Leasehold

- SENSATIONAL THREE/FOUR DOUBLE BEDROOM
  PERIOD BAY WINDOWED VICTORIAN VILLA
  TERRACE
- STANDING IN THIS ELEVATED POSITION ENSURING PRIVACY TOGETHER WITH OUTSTANDING VIEWS TOWARDS BINGHAM PARK
- FOUR INCREDIBLE FLOORS OF ACCOMMODATION THAT TOTAL AN IMPRESSIVE 1,478 SQ FEET
- FINISHED INTERNALLY TO THE HIGHEST OF STANDARDS BY THE CURRENT VENDORS WITH NO EXPENSE SPARED
- EXCELLENT SCHOOLING CATCHMENTS INCLUDING BOTH NETHER GREEN JUNIOR AND HIGH STORRS SECONDARY
- ORIGINAL PERIOD FEATURES

Total area: approx. 137.4 sq. metres (1478.5 sq. feet)

All measurements are approximate Plan produced using PlanUp.