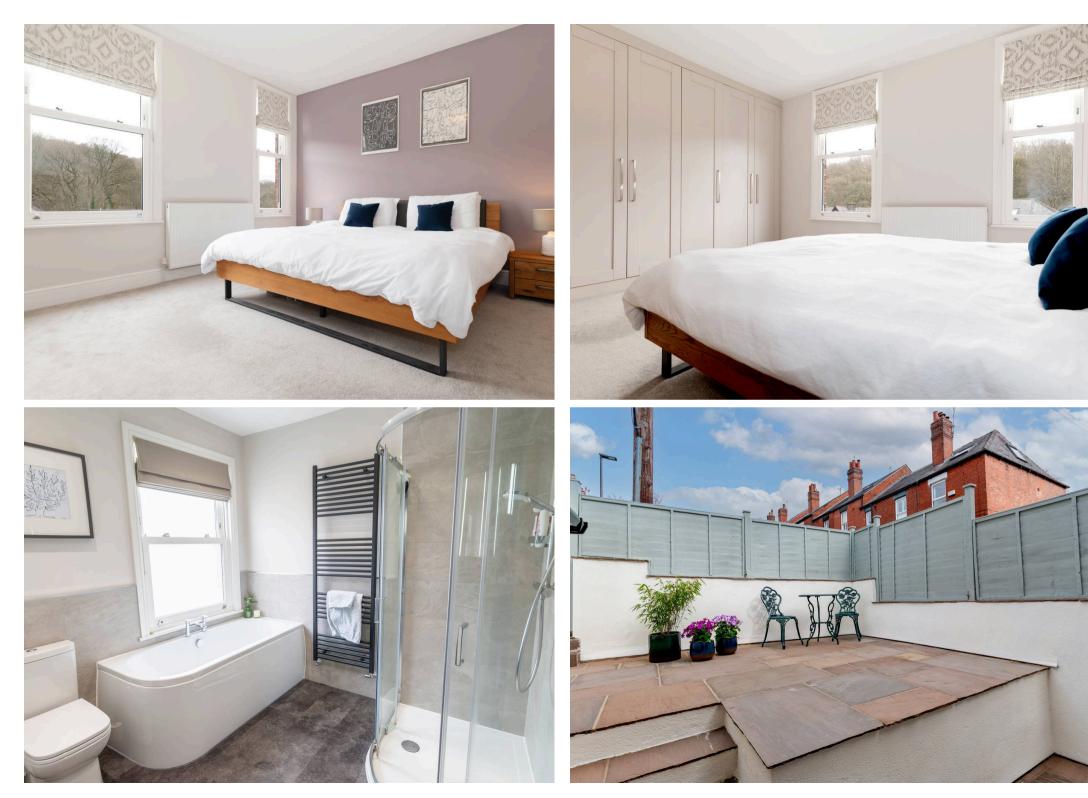

## Nether Green, Sheffield

An absolutely stunning, immaculately presented and very deceptive three/four bedroom, two bath/shower roomed, Victorian villa style terrace. Standing in this elevated position up from the road that ensures a huge degree of privacy along with some tremendous views that are best enjoyed from the fabulous loft master bedroom that comes with its own en-suite. Offering a flexible footprint across four floors that includes a fully converted basement that can double up as a fourth occasional bedroom, play room or work from home office together with a separate utility room. Enjoying an impressive 1,478 sq feet of outstanding accommodation that has been finished to a super high standard throughout by the current vendors with absolutely no expense spared.

Council Tax band: C Tenure: Leasehold

- SENSATIONAL THREE/FOUR DOUBLE BEDROOM
  PERIOD BAY WINDOWED VICTORIAN VILLA
  TERRACE
- STANDING IN THIS ELEVATED POSITION ENSURING PRIVACY TOGETHER WITH OUTSTANDING VIEWS TOWARDS BINGHAM PARK
- FOUR INCREDIBLE FLOORS OF ACCOMMODATION THAT TOTAL AN IMPRESSIVE 1,478 SQ FEET
- FINISHED INTERNALLY TO THE HIGHEST OF STANDARDS BY THE CURRENT VENDORS WITH NO EXPENSE SPARED
- EXCELLENT SCHOOLING CATCHMENTS INCLUDING BOTH NETHER GREEN JUNIOR AND HIGH STORRS SECONDARY
- ORIGINAL PERIOD FEATURES