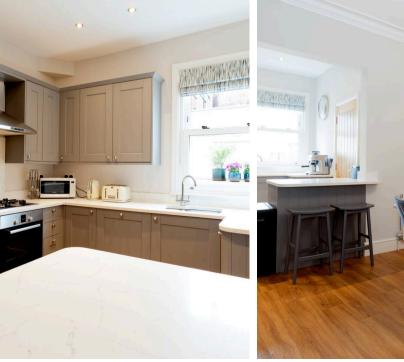

## Nether Green, Sheffield

An absolutely stunning, immaculately presented and very deceptive three/four bedroom, two bath/shower roomed, Victorian villa style terrace. Standing in this elevated position up from the road that ensures a huge degree of privacy along with some tremendous views that are best enjoyed from the fabulous loft master bedroom that comes with its own en-suite. Offering a flexible footprint across four floors that includes a fully converted basement that can double up as a fourth occasional bedroom, play room or work from home office together with a separate utility room. Enjoying an impressive 1,478 sq feet of outstanding accommodation that has been finished to a super high standard throughout by the current vendors with absolutely no expense spared.

Council Tax band: C Tenure: Leasehold

- SENSATIONAL THREE/FOUR DOUBLE BEDROOM
  PERIOD BAY WINDOWED VICTORIAN VILLA
  TERRACE
- STANDING IN THIS ELEVATED POSITION ENSURING PRIVACY TOGETHER WITH OUTSTANDING VIEWS TOWARDS BINGHAM PARK
- FOUR INCREDIBLE FLOORS OF ACCOMMODATION THAT TOTAL AN IMPRESSIVE 1,478 SQ FEET
- FINISHED INTERNALLY TO THE HIGHEST OF STANDARDS BY THE CURRENT VENDORS WITH NO EXPENSE SPARED
- EXCELLENT SCHOOLING CATCHMENTS INCLUDING BOTH NETHER GREEN JUNIOR AND HIGH STORRS SECONDARY
- ORIGINAL PERIOD FEATURES