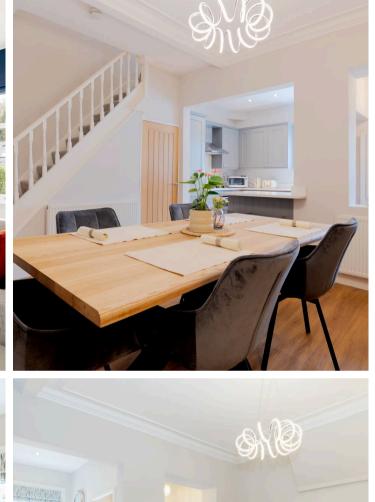

## Nether Green, Sheffield

An absolutely stunning, immaculately presented and very deceptive three/four bedroom, two bath/shower roomed, Victorian villa style terrace. Standing in this elevated position up from the road that ensures a huge degree of privacy along with some tremendous views that are best enjoyed from the fabulous loft master bedroom that comes with its own en-suite. Offering a flexible footprint across four floors that includes a fully converted basement that can double up as a fourth occasional bedroom, play room or work from home office together with a separate utility room. Enjoying an impressive 1,478 sq feet of outstanding accommodation that has been finished to a super high standard throughout by the current vendors with absolutely no expense spared.

Council Tax band: C Tenure: Leasehold

- SENSATIONAL THREE/FOUR DOUBLE BEDROOM
  PERIOD BAY WINDOWED VICTORIAN VILLA
  TERRACE
- STANDING IN THIS ELEVATED POSITION ENSURING PRIVACY TOGETHER WITH OUTSTANDING VIEWS TOWARDS BINGHAM PARK
- FOUR INCREDIBLE FLOORS OF ACCOMMODATION THAT TOTAL AN IMPRESSIVE 1,478 SQ FEET
- FINISHED INTERNALLY TO THE HIGHEST OF STANDARDS BY THE CURRENT VENDORS WITH NO EXPENSE SPARED
- EXCELLENT SCHOOLING CATCHMENTS INCLUDING BOTH NETHER GREEN JUNIOR AND HIGH STORRS SECONDARY
- ORIGINAL PERIOD FEATURES