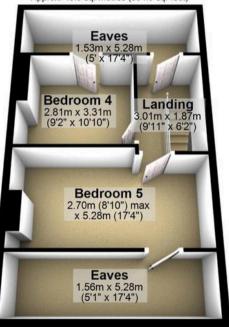

## Second Floor

Approx. 46.9 sq. metres (504.9 sq. feet)

0114 268 8533 info@whitehornes.com www.whitehornes.com