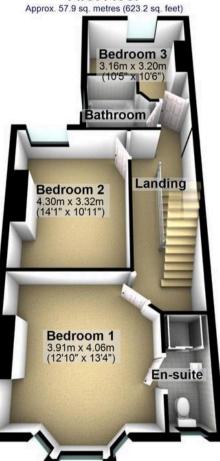

## Second Floor

Approx. 46.9 sq. metres (504.9 sq. feet)

0114 268 8533 info@whitehornes.com www.whitehornes.com