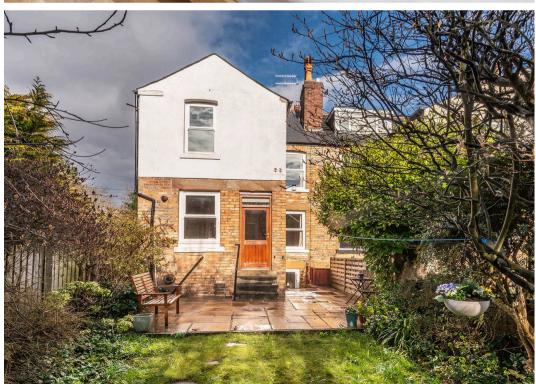

## 8 Endcliffe Rise Road

Endcliffe, Sheffield

An incredibly rare opportunity has arisen to purchase this truly remarkable six bedroom, three bathroom, bay window end of villa terrace family home. With a fully converted, one bedroom basement that has its own private entrance to the rear and full planning consent/building regulations that will be perfect for the dependent relative, older child or an Airbnb letting potential. Retaining the original period features, character and charm associated with a property from this era and effortlessly blended them with modern, contemporary feel. Enjoying a sizeable rear sunny garden with no through fare from neighbouring properties number 8 stands in this commanding position ensuring privacy and provides some excellent views to the rear. Located on this super popular residential road within the very hear of one of Sheffield's most desirable suburbs of Endcliffe on the south west of the city.