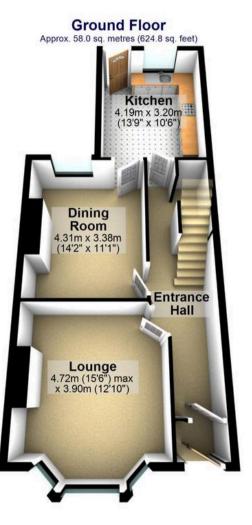

ent views to the rear. Located on this super popular residential road within the very hear of one of Sheffield's most desirable suburbs of Endcliffe on the south west of the city.

Council Tax band: D Tenure: Leasehold

- SENSATIONAL SIX BEDROOM THREE BATHROOM BAY WINDOWED PERIOD END OF TERRACE
- SELF CONTAINED ONE BEDROOM LOWER GROUND FLOOR APARTMENT WITH PRIVATE ACCESS
- INCREDIBLY RARE OPPORTUNITY TO MARKET WITH VIEWING A PREREQUISITE TO FULL APPRECIATE THE SIZE AND FINISH ON OFFER
- PITCH PERFECT FOR THE GROWING FAMILY MARKET LOOKING FOR A FOREVER HOME
- EXCELLENT SCHOOLING CATCHMENTS INCLUDING HUNTERS BAR JUNIORS AND HIGH STORRS SECONDARY
- HEART OF ULTRA POPULAR ENDCLIFFE ON THE SOUTH WEST OF THE CITY

















## Lower Ground Floor Approx. 42.9 sq. metres (461.9 sq. feet)





## First Floor



## Second Floor

Approx. 46.9 sq. metres (504.9 sq. feet)





0114 268 8533 info@whitehornes.com www.whitehornes.com