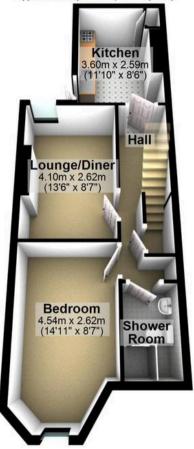

llent views to the rear. Located on this super popular residential road within the very hear of one of Sheffield's most desirable suburbs of Endcliffe on the south west of the city.

Council Tax band: D Tenure: Leasehold

- SENSATIONAL SIX BEDROOM THREE BATHROOM BAY WINDOWED PERIOD END OF TERRACE
- SELF CONTAINED ONE BEDROOM LOWER GROUND FLOOR APARTMENT WITH PRIVATE ACCESS
- INCREDIBLY RARE OPPORTUNITY TO MARKET WITH VIEWING A PREREQUISITE TO FULL APPRECIATE THE SIZE AND FINISH ON OFFER
- PITCH PERFECT FOR THE GROWING FAMILY MARKET LOOKING FOR A FOREVER HOME
- EXCELLENT SCHOOLING CATCHMENTS INCLUDING HUNTERS BAR JUNIORS AND HIGH STORRS SECONDARY
- HEART OF ULTRA POPULAR ENDCLIFFE ON THE SOUTH WEST OF THE CITY

















## Lower Ground Floor Approx. 42.9 sq. metres (461.9 sq. feet)





## First Floor



## Second Floor

Approx. 46.9 sq. metres (504.9 sq. feet)





0114 268 8533 info@whitehornes.com www.whitehornes.com