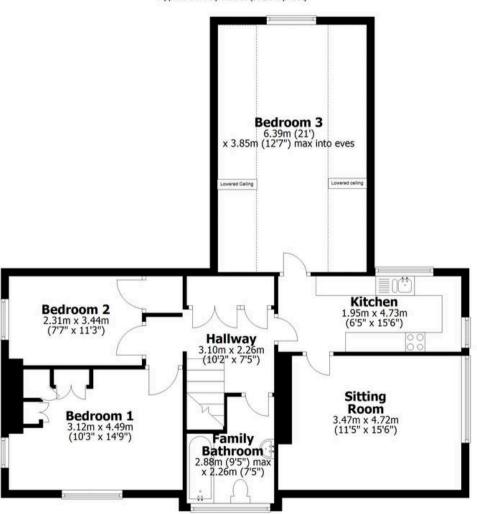

## **Top Floor**

Approx. 90.4 sq. metres (972.6 sq. feet)

Total area: approx. 111.6 sq. metres (1201.3 sq. feet)

All measurements are approximate Yorkshire EPC & Floor Plans Ltd Plan produced using PlanUp.