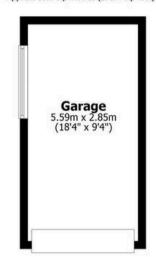

**WHITEHORNES** Buy. Sell. Let. Relax!

0114 268 8533

info@whitehornes.com www.whitehornes.com

**Garage**Approx. 15.9 sq. metres (171.4 sq. feet)

First Floor

Approx. 5.3 sq. metres (57.3 sq. feet)