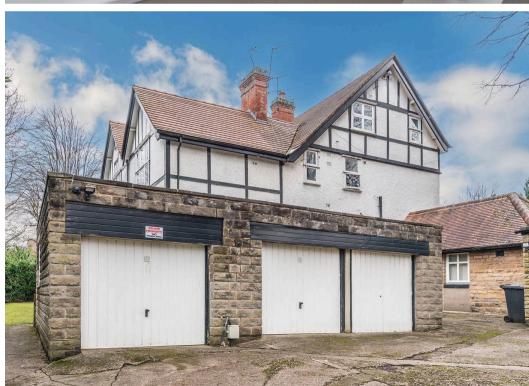

## Apartment 2E Broomfield house, Park Avenue

Endcliffe, Sheffield

Quietly tucked away on the iconic Sheffield road, in the heart of the sought-after Endcliffe area in the South West of the city, this stunning three-bedroom duplex top floor apartment offers a unique opportunity for discerning buyers. Situated within an elegant stone-built detached conversion, this property boasts a private detached garage and additional residents visiting spaces. Perfect for a professional couple or those looking to downsize, this residence offers a lifestyle of convenience, modern finish that has been combined with original character and style. Endcliffe Park and the Porter Valley are just a short stroll away along with fashionable Oakbrook Road and Sharrow Vale that offer up an array of independent cafes, eateries and shops. The unique internal layout of this apartment spans two floors, totalling an impressive 1,201 sq feet of living space.

Council Tax band: C Tenure: Leasehold

- STUNNING THREE BEDROOM DUPLEX TOP FLOOR APARTMENT
- LOCATED ON THIS ICONIC SHEFFIELD ROAD WITHIN THE VERY HEART OF ENDCLIFFE ON THE SOUTH WEST OF THE CITY
- FORMING PART OF THIS ELEGANT STONE BUILT DETACHED CONVERSION
- PRIVATE DETACHED GARAGE
- ENDCLIFFE PARK AND THE PORTER VALLEY ARE A SHORT STROLL AWAY
- PERFECT FOR THE PROFESSIONAL COUPLE AND THOSE LOOKING TO DOWNSIZE
- UNIQUE INTERNAL LAYOUT THAT REALLY NEEDS TO BE VIEWED TO BE FULLY APPRECIATED