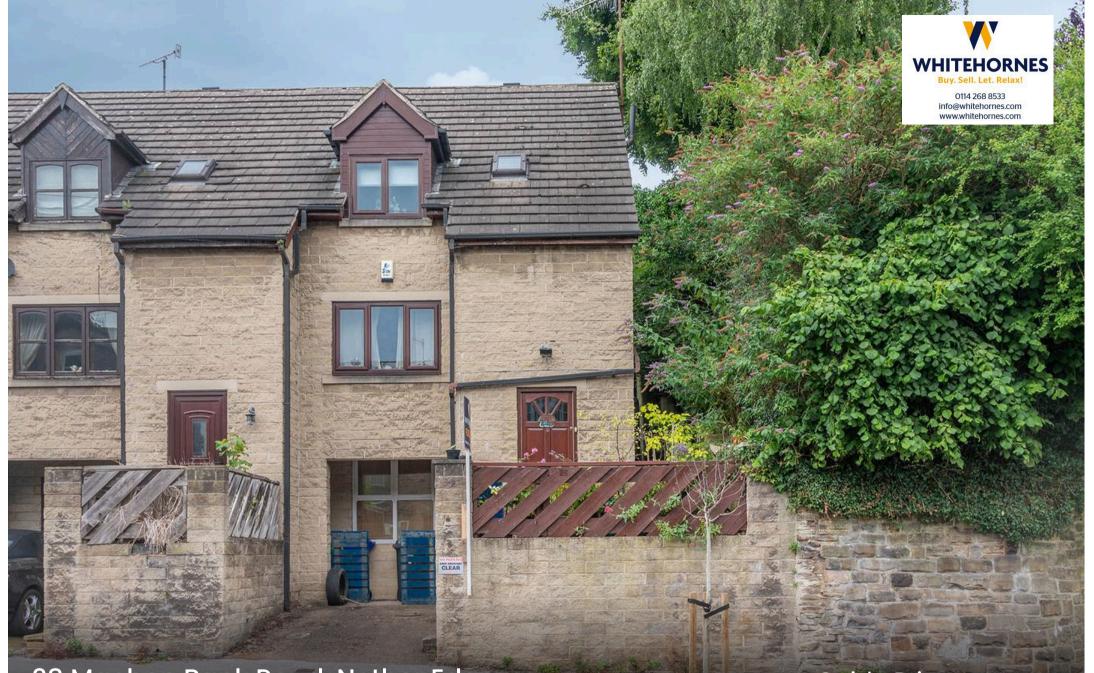

28 Machon Bank Road, Nether Edge

Sheffield

Guide Price £250,000

## 28 Machon Bank Road

Nether Edge, Sheffield

Nestled in the heart of the ultra-popular Nether Edge suburb on the south-west side of the city, this wonderful three/four-bedroom townhouse-style semi-detached property offers a perfect blend of modern living and convenience. Its prime location allows for a short stroll to the fashionable village centre, boasting independent cafes, eateries, and shops, while excellent local school catchments, including Mercia Secondary, make it an ideal choice for both professional couples and young families alike. Adding to its appeal, an elevated position ensures both privacy and stunning views to the front, offering a peaceful retreat from the hustle and bustle of city A driveway to the front offers off-road parking for one vehicle. In addition to its enviable location in Nether Edge, residents enjoy easy access Council Tax band: C Tenure: Freehold

- WONDERFUL THREE BEDROOM TOWN HOUSE STYLE SEMI DETACHED HOME
- SHORT STROLL TO THE FASHIONABLE VILLAGE FEEL CENTRE WITH INDEPENDENT CAFES EATERIES AND SHOPS
- OFF ROAD PARKING TO THE FRONT FOR ONE VEHICLE
- EXCELLENT LOCAL SCHOOL CATCHMENTS AVAILABLE INCLUDING MERCIA SECONDARY
- PERFECT FOR THE PROFESSIONAL COUPLE OR YOUNG FAMILY ALIKE
- HEART OF ULTRA POPULAR NETHER EDGE SUBURB ON THE SOUTH WEST OF THE CITY
- EASY ACCESS TO CENTRAL SHEFFIELD THE PEAK DISTRICT AND CHELSEA PARK
- ADDITIONAL STORAGE IN THE GARAGE
- ELEVATED POSITION ENSURING PRIVACY AND VIEWS TO THE FRONT
  - THE REPORT OF THE PROPERTY AND COUNCIL