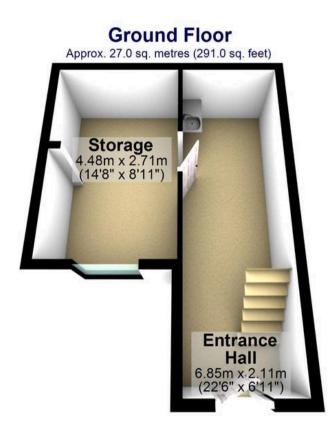

Total area: approx. 87.9 sq. metres (945.8 sq. feet)

All measurements are approximate Plan produced using PlanUp.