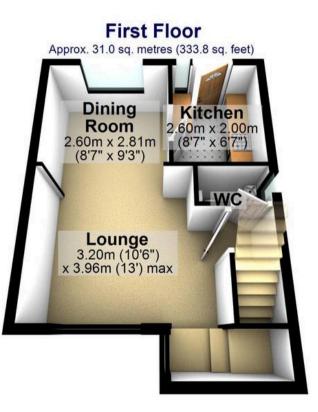

Total area: approx. 87.9 sq. metres (945.8 sq. feet)

All measurements are approximate Plan produced using PlanUp.