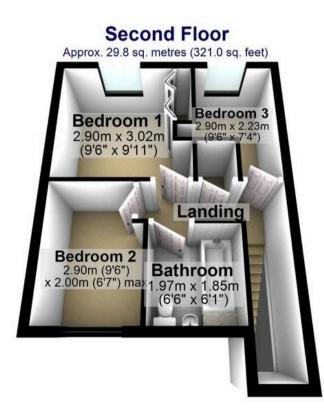

Total area: approx. 87.9 sq. metres (945.8 sq. feet)

All measurements are approximate Plan produced using PlanUp.