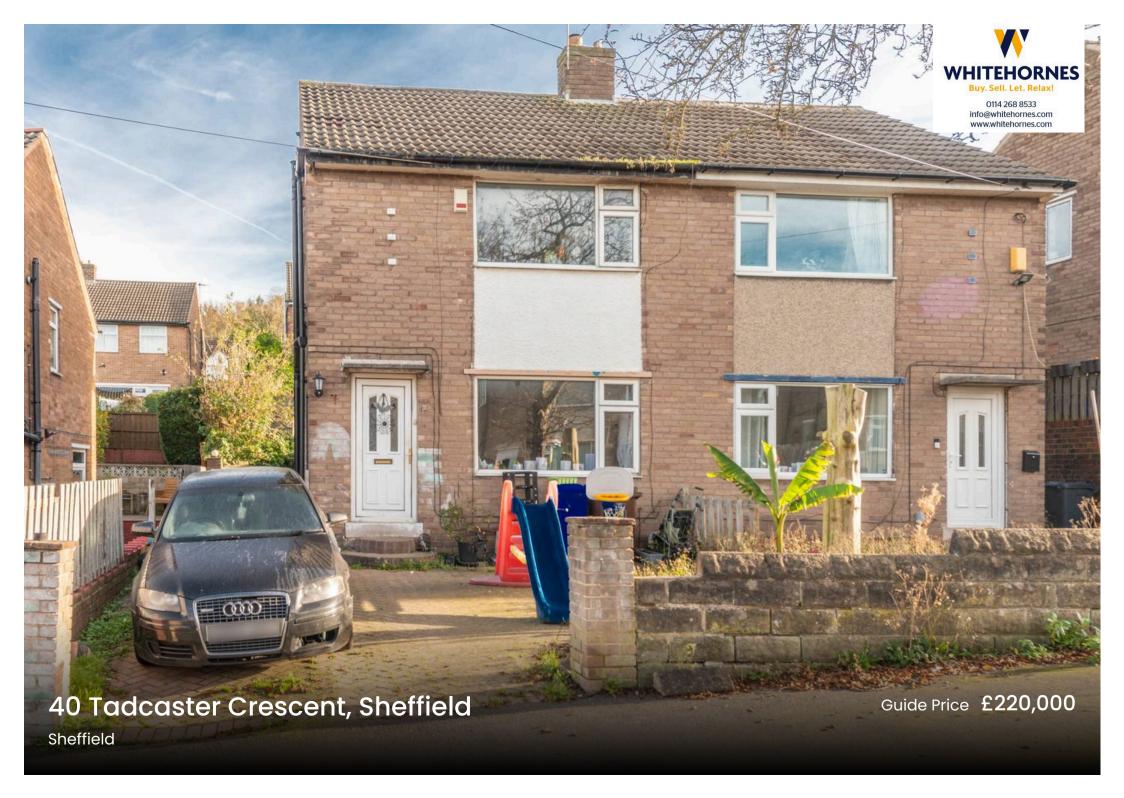

## **40 Tadcaster Crescent**

## Sheffield, Sheffield

In need of some cosmetic updating is this spacious three bedroomed semi-detached family home. ideally located in the heart of the popular suburb of Woodseats and benefitting from being sold with no onward chain this property would perfectly suit both first time buyers and families alike. Boasting easy access to a wealth of shops, pubs and cafes as well as unrivalled transport links and having the ever popular Graves Park within easy walking distance. The property briefly consists of entrance hallway, lounge, kitchen/dining room, two double bedrooms and family bathroom. Outside is a pleasant and private rear garden, off road parking and a detached garage.