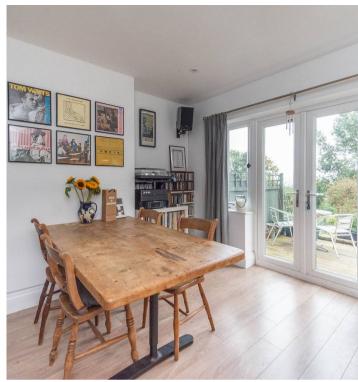

# Parkhead, Sheffield

An absolutely beautiful, four bedroom, two bathroom, bay windowed, semi detached home. Having been tastefully extended to the lift to create a beautiful master loft bedroom that enjoys some truly fantastic views across to Ecclesall woods and beyond, the bedroom also comes with its own ensuite bathroom. Enjoying an open plan contemporary fitted dining kitchen with direct garden access the property is absolutely perfect for the growing family market and simply must be viewed internally to be fully appreciated. With three super spacious and light floors of accommodation that total an impressive 1,536 sq feet number 33 also benefits from a rear larger than expected southerly facing garden, ample front driveway and a detached garage. Located on this highly desirable, quiet residential road within the very heart of ultra popular Parkhead and falls with catchment for excellent schools including both Dobcoft juniors and Silverdale secondary.