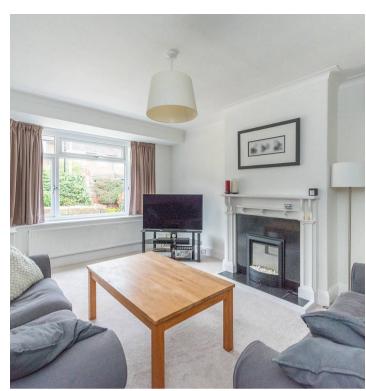

# Parkhead, Sheffield

An absolutely beautiful, four bedroom, two bathroom, bay windowed, semi detached home. Having been tastefully extended to the lift to create a beautiful master loft bedroom that enjoys some truly fantastic views across to Ecclesall woods and beyond, the bedroom also comes with its own ensuite bathroom. Enjoying an open plan contemporary fitted dining kitchen with direct garden access the property is absolutely perfect for the growing family market and simply must be viewed internally to be fully appreciated. With three super spacious and light floors of accommodation that total an impressive 1,536 sq feet number 33 also benefits from a rear larger than expected southerly facing garden, ample front driveway and a detached garage. Located on this highly desirable, quiet residential road within the very heart of ultra popular Parkhead and falls with catchment for excellent schools including both Dobcoft juniors and Silverdale secondary.