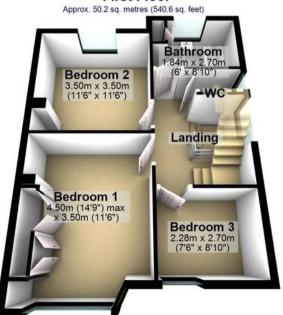

le, quiet residential road within the very heart of ultra popular Parkhead and falls with catchment for excellent schools including both Dobcoft juniors and Silverdale secondary.

Council Tax band: D Tenure: Leasehold

- FABULOUS FOUR BEDROOM TWO BATHROOM BAY WINDOWED SEMI-DETACHED
- STUNNING LOFT MASTER BEDROOM WITH EN-SUITE BATHROOM
- REAR LARGE PRIVATE SOUTHERLY FACING GARDEN DRIVEWAY AND GARAGE
- INCREDIBLE REAR VIEWS OVER TOWARDS ECCLESALL WOODS AND BEYOND
- EXCELLENT SCHOOLING CATCHMENTS INCLUDING DOBCROFT JUNIORS AND SILVERDALE SECONDARY
- THREE SPACIOUS AND LIGHT FLOORS OF ACCOMMODATION TOTALLING AN IMPRESSIVE 1,536
  SQ FT



















Approx. 14.9 sq. metres (160.5 sq. feet)





0114 268 8533 info@whitehornes.com www.whitehornes.com

### **Ground Floor**



# First Floor



#### Second Floor



Total area: approx. 142.7 sq. metres (1536.3 sq. feet)