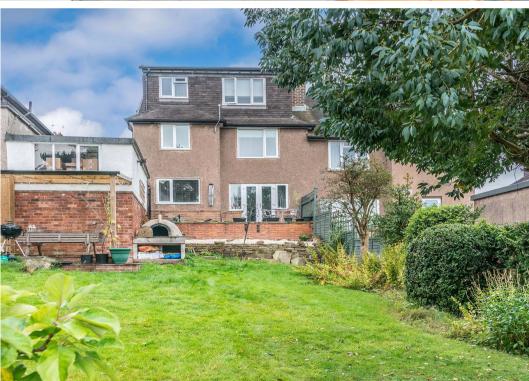

# Parkhead, Sheffield

An absolutely beautiful, four bedroom, two bathroom, bay windowed, semi detached home. Having been tastefully extended to the lift to create a beautiful master loft bedroom that enjoys some truly fantastic views across to Ecclesall woods and beyond, the bedroom also comes with its own ensuite bathroom. Enjoying an open plan contemporary fitted dining kitchen with direct garden access the property is absolutely perfect for the growing family market and simply must be viewed internally to be fully appreciated. With three super spacious and light floors of accommodation that total an impressive 1,536 sq feet number 33 also benefits from a rear larger than expected southerly facing garden, ample front driveway and a detached garage. Located on this highly desirable, quiet residential road within the very heart of ultra popular Parkhead and falls with catchment for excellent schools including both Dobcoft juniors and Silverdale secondary.