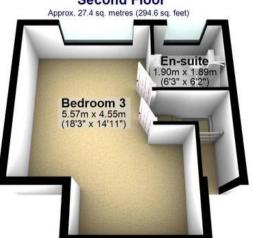

road within the very heart of ultra popular Parkhead and falls with catchment for excellent schools including both Dobcoft juniors and Silverdale secondary.

Council Tax band: D Tenure: Leasehold

- FABULOUS FOUR BEDROOM TWO BATHROOM BAY WINDOWED SEMI-DETACHED
- STUNNING LOFT MASTER BEDROOM WITH EN-SUITE BATHROOM
- REAR LARGE PRIVATE SOUTHERLY FACING GARDEN DRIVEWAY AND GARAGE
- INCREDIBLE REAR VIEWS OVER TOWARDS ECCLESALL WOODS AND BEYOND
- EXCELLENT SCHOOLING CATCHMENTS INCLUDING DOBCROFT JUNIORS AND SILVERDALE SECONDARY
- THREE SPACIOUS AND LIGHT FLOORS OF ACCOMMODATION TOTALLING AN IMPRESSIVE 1,536
  SQ FT



















Approx. 14.9 sq. metres (160.5 sq. feet)





0114 268 8533 info@whitehornes.com www.whitehornes.com

### **Ground Floor**



# First Floor



#### Second Floor



Total area: approx. 142.7 sq. metres (1536.3 sq. feet)