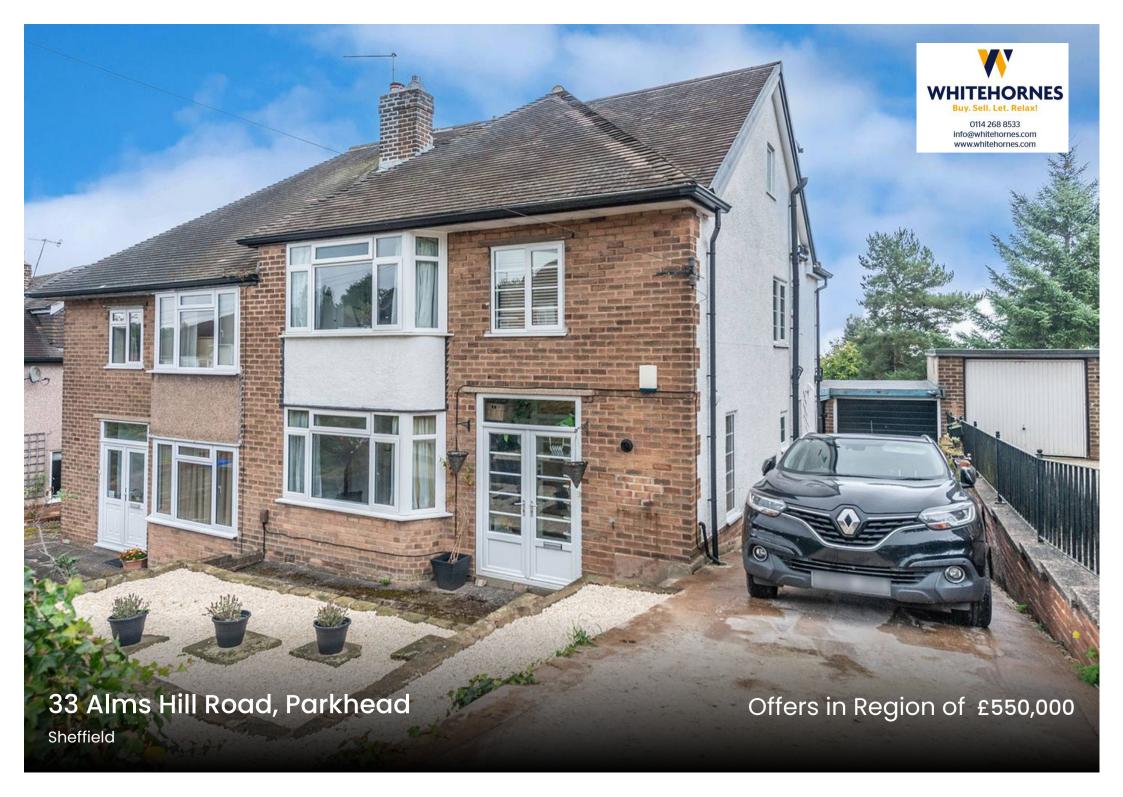

# 33 Alms Hill Road

# Parkhead, Sheffield

An absolutely beautiful, four bedroom, two bathroom, bay windowed, semi detached home. Having been tastefully extended to the lift to create a beautiful master loft bedroom that enjoys some truly fantastic views across to Ecclesall woods and beyond, the bedroom also comes with its own ensuite bathroom. Enjoying an open plan contemporary fitted dining kitchen with direct garden access the property is absolutely perfect for the growing family market and simply must be viewed internally to be fully appreciated. With three super spacious and light floors of accommodation that total an impressive 1,536 sq feet number 33 also benefits from a rear larger than expected southerly facing garden, ample front driveway and a detached garage. Located on this highly desirable, quiet residential road within the very heart of ultra popular Parkhead and falls with catchment for excellent schools including both Dobcoft juniors and Silverdale secondary.

Council Tax band: D Tenure: Leasehold

- FABULOUS FOUR BEDROOM TWO BATHROOM BAY WINDOWED SEMI-DETACHED
- STUNNING LOFT MASTER BEDROOM WITH EN-SUITE BATHROOM
- REAR LARGE PRIVATE SOUTHERLY FACING GARDEN DRIVEWAY AND GARAGE
- INCREDIBLE REAR VIEWS OVER TOWARDS ECCLESALL WOODS AND BEYOND
- EXCELLENT SCHOOLING CATCHMENTS INCLUDING DOBCROFT JUNIORS AND SILVERDALE SECONDARY
- THREE SPACIOUS AND LIGHT FLOORS OF ACCOMMODATION TOTALLING AN IMPRESSIVE 1,536
  SQ FT