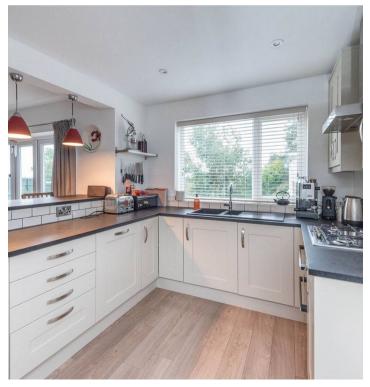

# Parkhead, Sheffield

An absolutely beautiful, four bedroom, two bathroom, bay windowed, semi detached home. Having been tastefully extended to the lift to create a beautiful master loft bedroom that enjoys some truly fantastic views across to Ecclesall woods and beyond, the bedroom also comes with its own ensuite bathroom. Enjoying an open plan contemporary fitted dining kitchen with direct garden access the property is absolutely perfect for the growing family market and simply must be viewed internally to be fully appreciated. With three super spacious and light floors of accommodation that total an impressive 1,536 sq feet number 33 also benefits from a rear larger than expected southerly facing garden, ample front driveway and a detached garage. Located on this highly desirable, quiet residential road within the very heart of ultra popular Parkhead and falls with catchment for excellent schools including both Dobcoft juniors and Silverdale secondary.