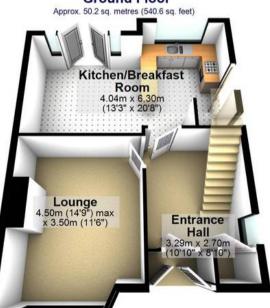

is highly desirable, quiet residential road within the very heart of ultra popular Parkhead and falls with catchment for excellent schools including both Dobcoft juniors and Silverdale secondary.

Council Tax band: D Tenure: Leasehold

- FABULOUS FOUR BEDROOM TWO BATHROOM BAY WINDOWED SEMI-DETACHED
- STUNNING LOFT MASTER BEDROOM WITH EN-SUITE BATHROOM
- REAR LARGE PRIVATE SOUTHERLY FACING GARDEN DRIVEWAY AND GARAGE
- INCREDIBLE REAR VIEWS OVER TOWARDS ECCLESALL WOODS AND BEYOND
- EXCELLENT SCHOOLING CATCHMENTS INCLUDING DOBCROFT JUNIORS AND SILVERDALE SECONDARY
- THREE SPACIOUS AND LIGHT FLOORS OF ACCOMMODATION TOTALLING AN IMPRESSIVE 1,536
  SQ FT



















Approx. 14.9 sq. metres (160.5 sq. feet)





0114 268 8533 info@whitehornes.com www.whitehornes.com

### **Ground Floor**



# First Floor



#### Second Floor



Total area: approx. 142.7 sq. metres (1536.3 sq. feet)