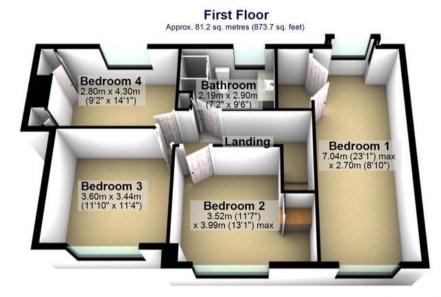

## **Ground Floor** Approx. 109.9 sq. metres (1183.2 sq. feet) Sitting Room 4.67m x 2.70m (15'4" x 8'10") Dining Room 4.55m x 3.02m (14'11" x 9'11") Utility 2.83m x 2.70m (9'3" x 8'10") Kitchen/Diner 3.57m x 3.99m (11'9" x 13'1") Lounge 7.04m x 4.30m (23'1" x 14'1") Garage 6.60m x 2.70m (21'8" x 8'10") WC Entrance Hall 3.76m x 3.99m (12'4" x 13'1")