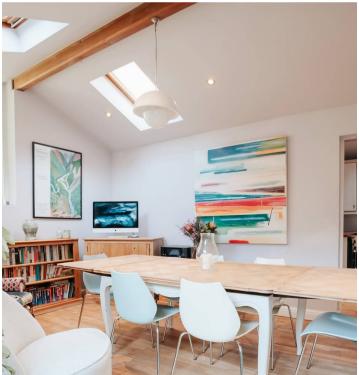

## **Ground Floor** Approx. 109.9 sq. metres (1183.2 sq. feet) Sitting Room 4.67m x 2.70m (15'4" x 8'10") Dining Room 4.55m x 3.02m (14'11" x 9'11") Utility 2.83m x 2.70m (9'3" x 8'10") Kitchen/Diner 3.57m x 3.99m (11'9" x 13'1") Lounge 7.04m x 4.30m (23'1" x 14'1") Garage 6.60m x 2.70m (21'8" x 8'10") WC Entrance Hall 3.76m x 3.99m (12'4" x 13'1")