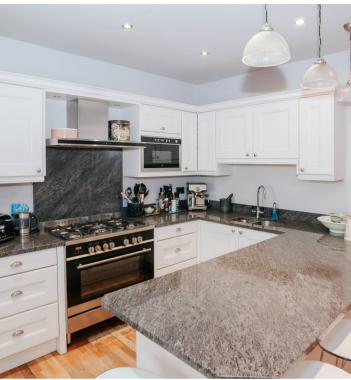

## **Ground Floor** Approx. 109.9 sq. metres (1183.2 sq. feet) Sitting Room 4.67m x 2.70m (15'4" x 8'10") Dining Room 4.55m x 3.02m (14'11" x 9'11") Utility 2.83m x 2.70m (9'3" x 8'10") Kitchen/Diner 3.57m x 3.99m (11'9" x 13'1") Lounge 7.04m x 4.30m (23'1" x 14'1") Garage 6.60m x 2.70m (21'8" x 8'10") WC Entrance Hall 3.76m x 3.99m (12'4" x 13'1")