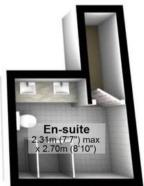

## **Ground Floor** Approx. 109.9 sq. metres (1183.2 sq. feet) Sitting Room 4.67m x 2.70m (15'4" x 8'10") Dining Room 4.55m x 3.02m (14'11" x 9'11") Utility 2.83m x 2.70m (9'3" x 8'10") Kitchen/Diner 3.57m x 3.99m (11'9" x 13'1") Lounge 7.04m x 4.30m (23'1" x 14'1") Garage 6.60m x 2.70m (21'8" x 8'10") WC Entrance Hall 3.76m x 3.99m (12'4" x 13'1")