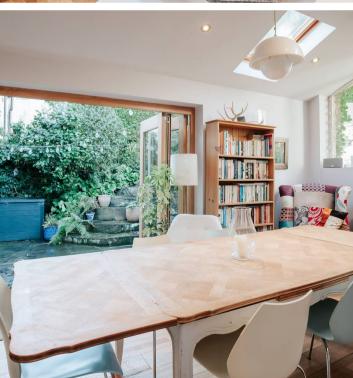

## 61 Kingfield Road

Brincliffe, Sheffield

A once in a lifetime opportunity has arisen to purchase this absolutely stunning, beautifully finished, four double bedroom, two bathroom, stone built semi detached family home. Having been tastefully extended to the side and rear the property has been careful to retain the original period features, character and charm associated with a property from this era and blended them with a modern finish that is sure to be a hit with growing family market looking for a forever home. Stood in this fabulous position on unquestionably one of Sheffield's most desirable residential roads within the very heart of Brincliffe. Framed by a sumptuous and extended master suite and beautiful open plan vaulted ceiling dining area. Enjoying a beautiful rear private garden that benefits from a raised seating area along with a bespoke alfresco bar, fabulous far reaching views are enjoyed to the front and the property also comes with a garage and large driveway. Ideally placed within walking distance of both fashionable Sharrow

## **Ground Floor** Approx. 109.9 sq. metres (1183.2 sq. feet) Sitting Room 4.67m x 2.70m (15'4" x 8'10") Dining Room 4.55m x 3.02m (14'11" x 9'11") Utility 2.83m x 2.70m (9'3" x 8'10") Kitchen/Diner 3.57m x 3.99m (11'9" x 13'1") Lounge 7.04m x 4.30m (23'1" x 14'1") Garage 6.60m x 2.70m (21'8" x 8'10") WC Entrance Hall 3.76m x 3.99m (12'4" x 13'1")