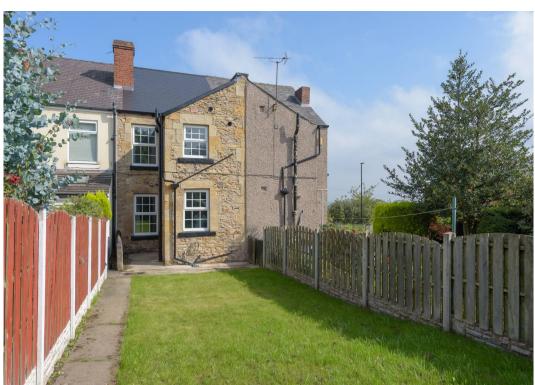

## Sheffield, Sheffield

Nestled within a well-sought-after location in a quaint neighbourhood, this fabulous two doublebedroom stone-built terrace property has undergone a full refurbishment, boasting a new roof, kitchen, bathroom, and electrics. The perfect space for a first-time buyer or a young professional couple, this charming home offers a welcoming and contemporary vibe. The open-plan layout on the ground floor seamlessly connects the living and dining areas, providing ample space for entertaining. The off-shot fitted kitchen featuring modern appliances and sleek finishes. Two spacious and light-filled floors of accommodation offer a tranquil retreat, with the potential subject to planning to create a loft bedroom if desired. Council Tax band: B

Tenure: Freehold

- FABULOUS TWO DOUBLE BEDROOM STONE BUILT TERRACE
- FULL REFURBISHMENT WITH NEW ROOF KITCHEN BATHROOM BOLIER WITH 10 YEAR GUARANTEE AND ELECTRICS
- PRIVATE REAR GARDEN AND GARAGE ACCESSED VIA A PRIVATE ROAD
- PERFECT FOR THE FIRST TIME BUYER AND YOUNG PROFESSIONAL COUPLE
- VIEWING ESSENTIAL TO SEE THE FINISH ON OFFER
- AVAILABLE TO MARKET WITH NO UPWARD CHAIN AND VACANT POSSESSION
- WELL SOUGHT AFTER LOCATION CLOSE TO AMENITIES
- TWO SPACIOUS AND LIGHT FLOORS OF ACCOMMODATION WITH AN OFF SHOT FITTED KITCHEN
- POTENTIAL SUBJECT TO PLANNING TO CREATE A LOFT