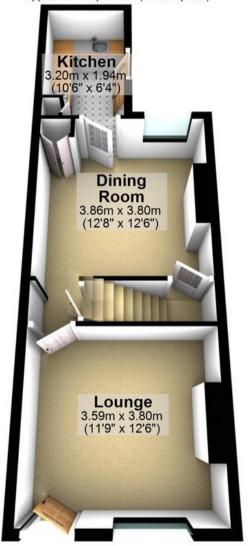

**Ground Floor** 

Approx. 38.7 sq. metres (417.0 sq. feet)

First Floor

Approx. 38.7 sq. metres (417.0 sq. feet)

Total area: approx. 77.5 sq. metres (833.9 sq. feet)