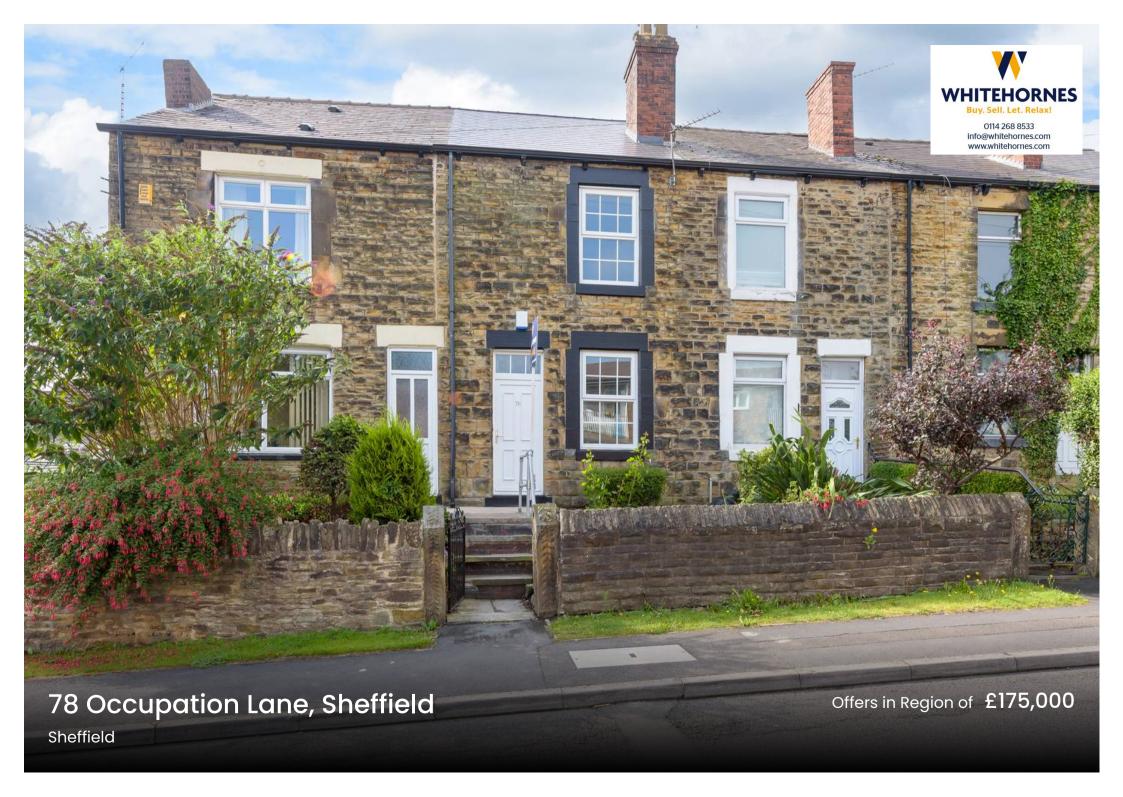

## 78 Occupation Lane

## Sheffield, Sheffield

Nestled within a well-sought-after location in a quaint neighbourhood, this fabulous two doublebedroom stone-built terrace property has undergone a full refurbishment, boasting a new roof, kitchen, bathroom, and electrics. The perfect space for a first-time buyer or a young professional couple, this charming home offers a welcoming and contemporary vibe. The open-plan layout on the ground floor seamlessly connects the living and dining areas, providing ample space for entertaining. The off-shot fitted kitchen featuring modern appliances and sleek finishes. Two spacious and light-filled floors of accommodation offer a tranquil retreat, with the potential subject to planning to create a loft bedroom if desired. Council Tax band: B