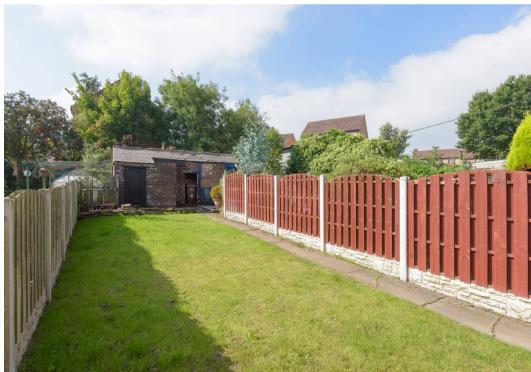

Tenure: Freehold

- FABULOUS TWO DOUBLE BEDROOM STONE BUILT TERRACE
- FULL REFURBISHMENT WITH NEW ROOF KITCHEN BATHROOM BOLIER WITH 10 YEAR GUARANTEE AND ELECTRICS
- PRIVATE REAR GARDEN AND GARAGE ACCESSED VIA A PRIVATE ROAD
- PERFECT FOR THE FIRST TIME BUYER AND YOUNG PROFESSIONAL COUPLE
- VIEWING ESSENTIAL TO SEE THE FINISH ON OFFER
- AVAILABLE TO MARKET WITH NO UPWARD CHAIN AND VACANT POSSESSION
- WELL SOUGHT AFTER LOCATION CLOSE TO AMENITIES
- TWO SPACIOUS AND LIGHT FLOORS OF ACCOMMODATION WITH AN OFF SHOT FITTED KITCHEN
- POTENTIAL SUBJECT TO PLANNING TO CREATE A LOFT