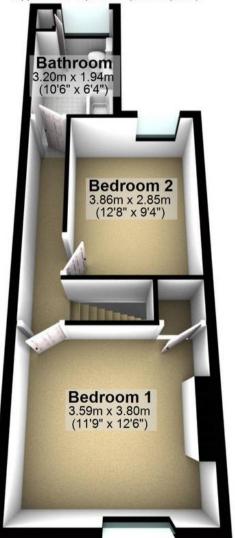

**Ground Floor** 

Approx. 38.7 sq. metres (417.0 sq. feet)

First Floor

Approx. 38.7 sq. metres (417.0 sq. feet)

Total area: approx. 77.5 sq. metres (833.9 sq. feet)