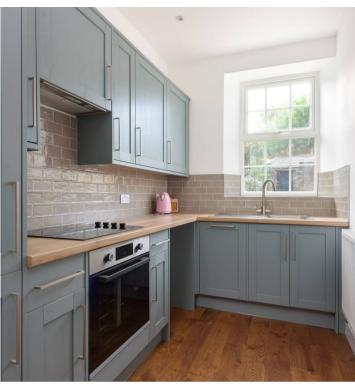

## Sheffield, Sheffield

Nestled within a well-sought-after location in a quaint neighbourhood, this fabulous two doublebedroom stone-built terrace property has undergone a full refurbishment, boasting a new roof, kitchen, bathroom, and electrics. The perfect space for a first-time buyer or a young professional couple, this charming home offers a welcoming and contemporary vibe. The open-plan layout on the ground floor seamlessly connects the living and dining areas, providing ample space for entertaining. The off-shot fitted kitchen featuring modern appliances and sleek finishes. Two spacious and light-filled floors of accommodation offer a tranquil retreat, with the potential subject to planning to create a loft bedroom if desired. Council Tax band: B