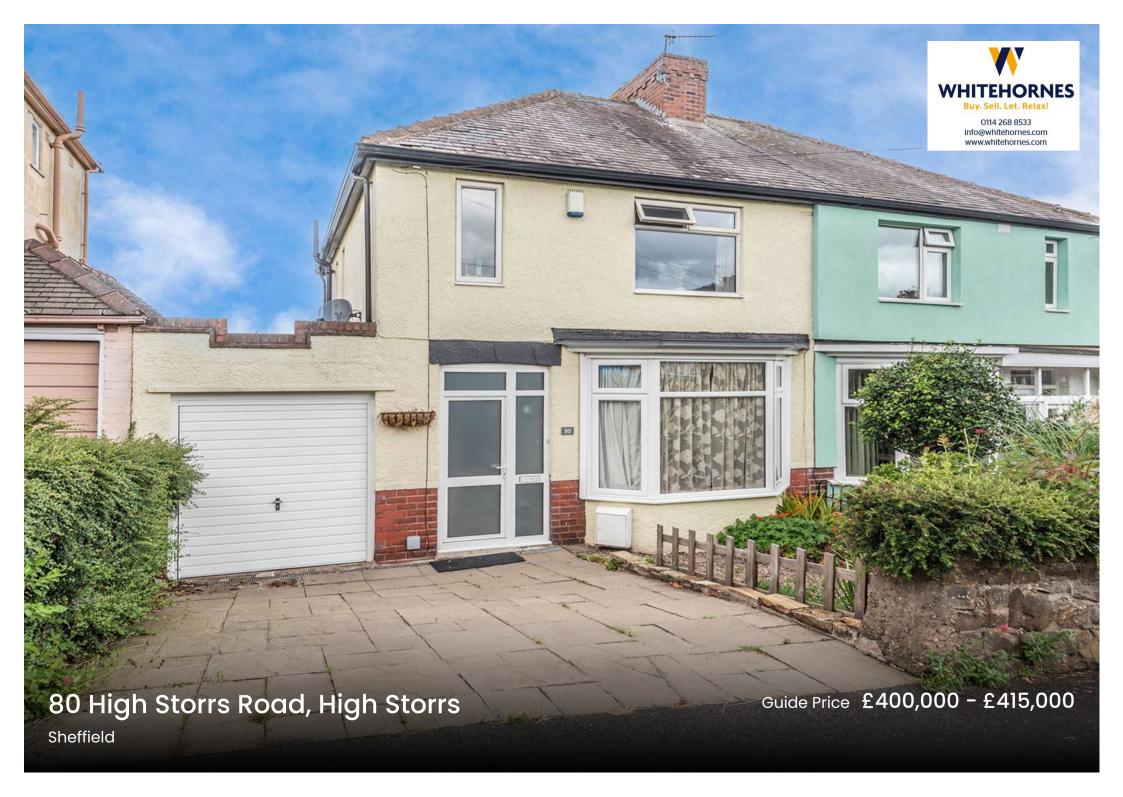

## 80 High Storrs Road

High Storrs, Sheffield

An absolutely stunning, immaculately presented and very well proportioned three bedroom, bay windowed, semi detached home. Enjoying a truly spectacular rear backdrop over The Mayfield valley the property stands in this prominent position that ensures a huge degree of privacy to the rear garden. With spacious and light accommodation currently arranged over two floors that total an impressive 1,022 sq feet together with vast potential to extend as neighbouring properties have done so to the side, rear and loft (subject to planning) to create a forever family home. Offered to the open market with no upward chain and vacant possession on completion it goes without saying that viewing is absolutely essential to do full justice to this lovely property. Located in the heart of this ultra popular residential suburb of High Storrs within a stone's throw from The Peak District, Porter valley woodland walks are round the corner as is Bingham park.