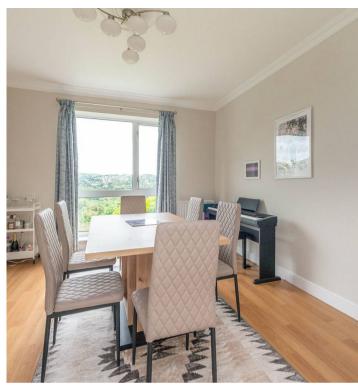

## **Ground Floor** Approx. 55.4 sq. metres (596.0 sq. feet) **Dining** Kitchen Room 3.78m x 1.80m 4.00m x 3.60m (12'5" x 5'11" (13'1" x 11'10") Garage 6.22m x 2.36m (20'5" x 7'9") Lounge 3.74m (12'3") max x 3.60m (11'10") **Entrance** Hall