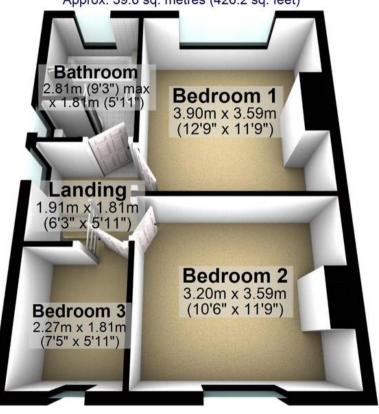

## **First Floor**

Approx. 39.6 sq. metres (426.2 sq. feet)

Total area: approx. 95.0 sq. metres (1022.2 sq. feet)

WHITEHORNES
Buy. Sell. Let. Relax!

0114 268 8533
info@whitehornes.com
www.whitehornes.com