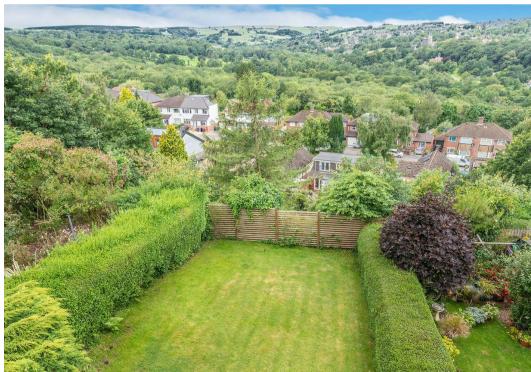

## 80 High Storrs Road

High Storrs, Sheffield

An absolutely stunning, immaculately presented and very well proportioned three bedroom, bay windowed, semi detached home. Enjoying a truly spectacular rear backdrop over The Mayfield valley the property stands in this prominent position that ensures a huge degree of privacy to the rear garden. With spacious and light accommodation currently arranged over two floors that total an impressive 1,022 sq feet together with vast potential to extend as neighbouring properties have done so to the side, rear and loft (subject to planning) to create a forever family home. Offered to the open market with no upward chain and vacant possession on completion it goes without saying that viewing is absolutely essential to do full justice to this lovely property. Located in the heart of this ultra popular residential suburb of High Storrs within a stone's throw from The Peak District, Porter valley woodland walks are round the corner as is Bingham park.

Council Tax band: C Tenure: Freehold

- FABULOUS THREE BEDROOM BAYED SEMI DETACHED
- INCREDIBLE VIEWS OVER THE MAYFIELD VALLEY TO THE REAR
- HUGE POTENTIAL TO EXTEND TO THE SIDE OVER THE GARAGE THE REAR AND LOFT SUBJECT TO PLANNING
- AVAILABLE TO MARKET WITH NO UPWARD CHAIN INVOLVED
- EXCELLENT SCHOOLING CATCHMENTS INCLUDING
   ECCLESALL JUNIORS AND HIGH STORRS SECONDARY
- HEART OF ULTRA POPULAR HIGH STORRS ON THE SOUTH WEST OF THE CITY
- SPACIOUS LIGHT AND BRIGHT ACCOMMODATION ACROSS TWO FLOORS TOTALLING 1,022 SQFEET