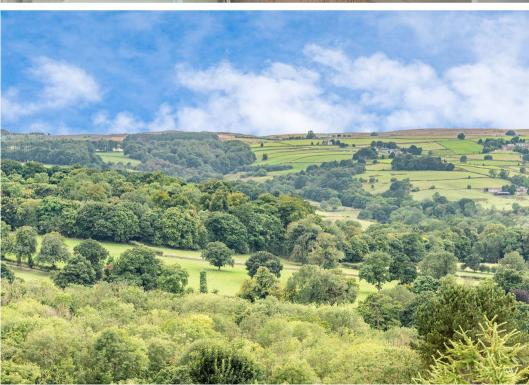

## 80 High Storrs Road

High Storrs, Sheffield

An absolutely stunning, immaculately presented and very well proportioned three bedroom, bay windowed, semi detached home. Enjoying a truly spectacular rear backdrop over The Mayfield valley the property stands in this prominent position that ensures a huge degree of privacy to the rear garden. With spacious and light accommodation currently arranged over two floors that total an impressive 1,022 sq feet together with vast potential to extend as neighbouring properties have done so to the side, rear and loft (subject to planning) to create a forever family home. Offered to the open market with no upward chain and vacant possession on completion it goes without saying that viewing is absolutely essential to do full justice to this lovely property. Located in the heart of this ultra popular residential suburb of High Storrs within a stone's throw from The Peak District, Porter valley woodland walks are round the corner as is Bingham park.

Council Tax band: C Tenure: Freehold

- FABULOUS THREE BEDROOM BAYED SEMI DETACHED
- INCREDIBLE VIEWS OVER THE MAYFIELD VALLEY TO THE REAR
- HUGE POTENTIAL TO EXTEND TO THE SIDE OVER THE GARAGE THE REAR AND LOFT SUBJECT TO PLANNING
- AVAILABLE TO MARKET WITH NO UPWARD CHAIN INVOLVED
- EXCELLENT SCHOOLING CATCHMENTS INCLUDING
   ECCLESALL JUNIORS AND HIGH STORRS SECONDARY
- HEART OF ULTRA POPULAR HIGH STORRS ON THE SOUTH WEST OF THE CITY
- SPACIOUS LIGHT AND BRIGHT ACCOMMODATION ACROSS TWO FLOORS TOTALLING 1,022 SQFEET