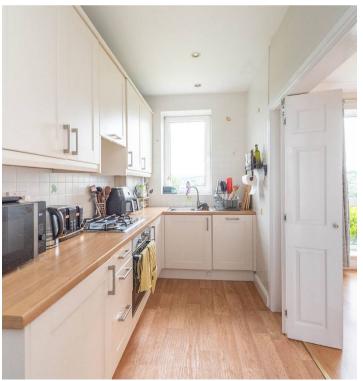

## **Ground Floor** Approx. 55.4 sq. metres (596.0 sq. feet) **Dining** Kitchen Room 3.78m x 1.80m 4.00m x 3.60m (12'5" x 5'11" (13'1" x 11'10") Garage 6.22m x 2.36m (20'5" x 7'9") Lounge 3.74m (12'3") max x 3.60m (11'10") **Entrance** Hall