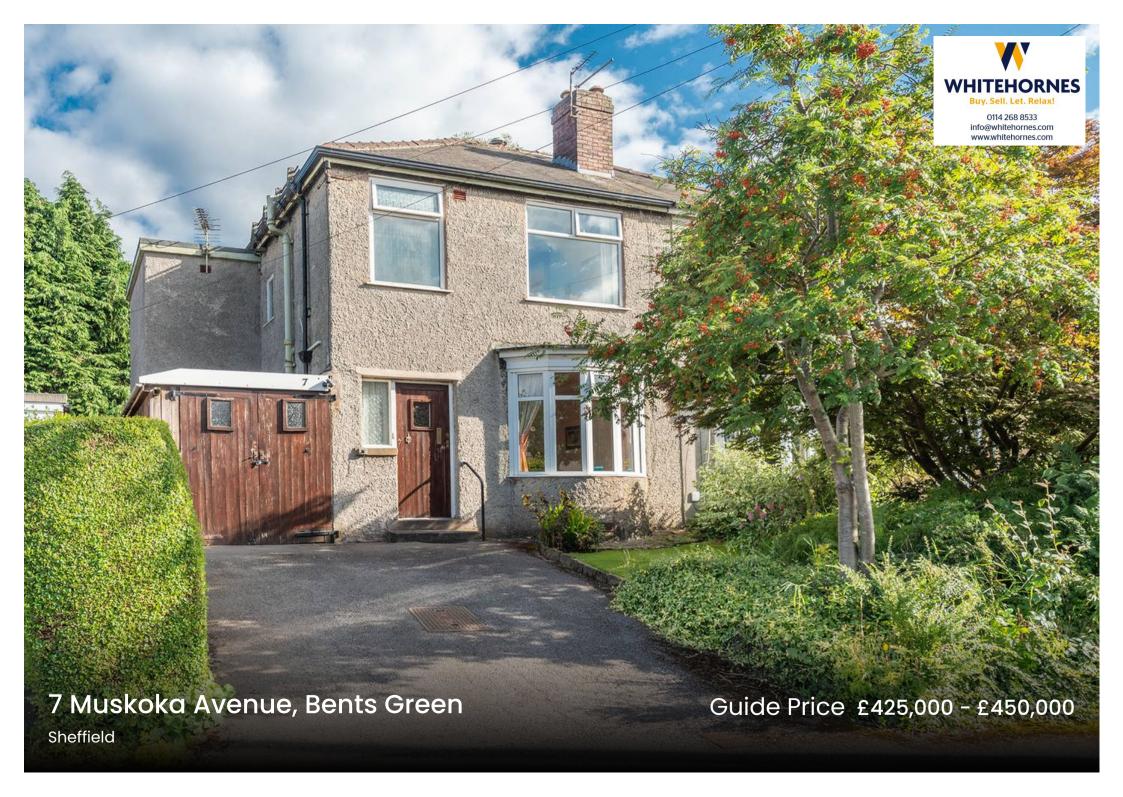

## 7 Muskoka Avenue

Bents Green, Sheffield

An exceptionally rare opportunity has arisen to purchase this wonderful four bedroom, bay windowed semi detached family home. Quietly tucked away on this well regarded residential road in the very heart of ultra popular Bents Green number seven is available to market with no upward chain and vacant possession on completion. Being of particular interest to the growing family market the property enjoys a double rear extension already in place but offers vast potential to extend further to the rear and loft (subject to planning) to create a forever family home. With two lovely light and spacious floors of accommodation combined with a truly wonderful rear private sunny garden, garage and driveway to the front, it's easy to say that viewing is absolutely essential to fully appreciate the opportunity on offer by this gorgeous home. Located within a few strides of The Porter Valley woodland walks, The Peak District is literally on the doorstep, excellent local amenities can be found within

Council Tax band: C Tenure: Freehold

- WONDERFUL FOUR BEDROOM SEMI DETACHED FAMILY HOME
- INCREDIBLY RARE OPPORTUNITY TO MARKET WITH VIEWING ESSENTIAL TO SEE THE FULL POTENTIAL ON OFFER
- QUIET TUCKED AWAY ROAD IN THE HEART OF ULTRA POPULAR BENTS GREEN SUBURB
- PEAK DISTRICT UP THE ROAD AND PORTER VALLEY WALKS ON THE DOORSTEP