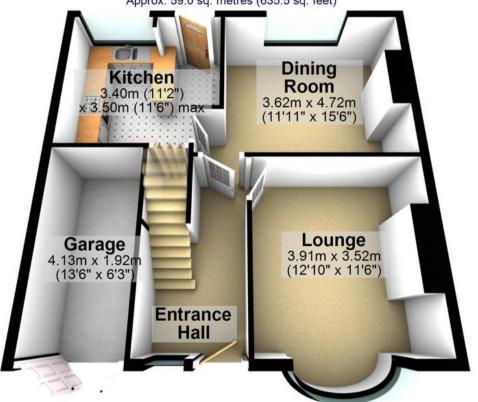

accommodation combined with a truly wonderful rear private sunny garden, garage and driveway to the front, it's easy to say that viewing is absolutely essential to fully appreciate the opportunity on offer by this gorgeous home. Located within a few strides of The Porter Valley woodland walks, The Peak District is literally on the doorstep, excellent local amenities can be found within

Council Tax band: C Tenure: Freehold

- WONDERFUL FOUR BEDROOM SEMI DETACHED FAMILY HOME
- INCREDIBLY RARE OPPORTUNITY TO MARKET WITH VIEWING ESSENTIAL TO SEE THE FULL POTENTIAL ON OFFER
- QUIET TUCKED AWAY ROAD IN THE HEART OF ULTRA POPULAR BENTS GREEN SUBURB
- PEAK DISTRICT UP THE ROAD AND PORTER VALLEY WALKS ON THE DOORSTEP

















## **Ground Floor**

Approx. 59.0 sq. metres (635.5 sq. feet)



## First Floor

Approx. 50.1 sq. metres (538.9 sq. feet)





All measurements are approximate Plan produced using PlanUp.



0114 268 8533

info@whitehornes.com

www.whitehornes.com