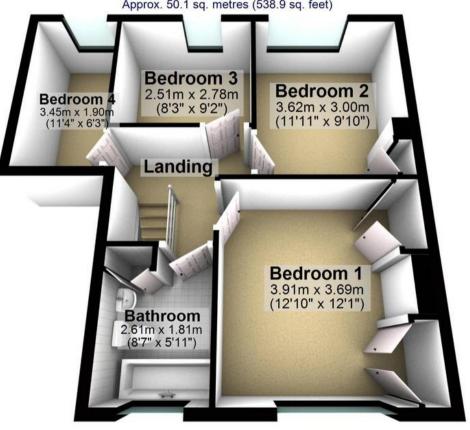

## First Floor

Approx. 50.1 sq. metres (538.9 sq. feet)

All measurements are approximate Plan produced using PlanUp.

0114 268 8533

info@whitehornes.com

www.whitehornes.com