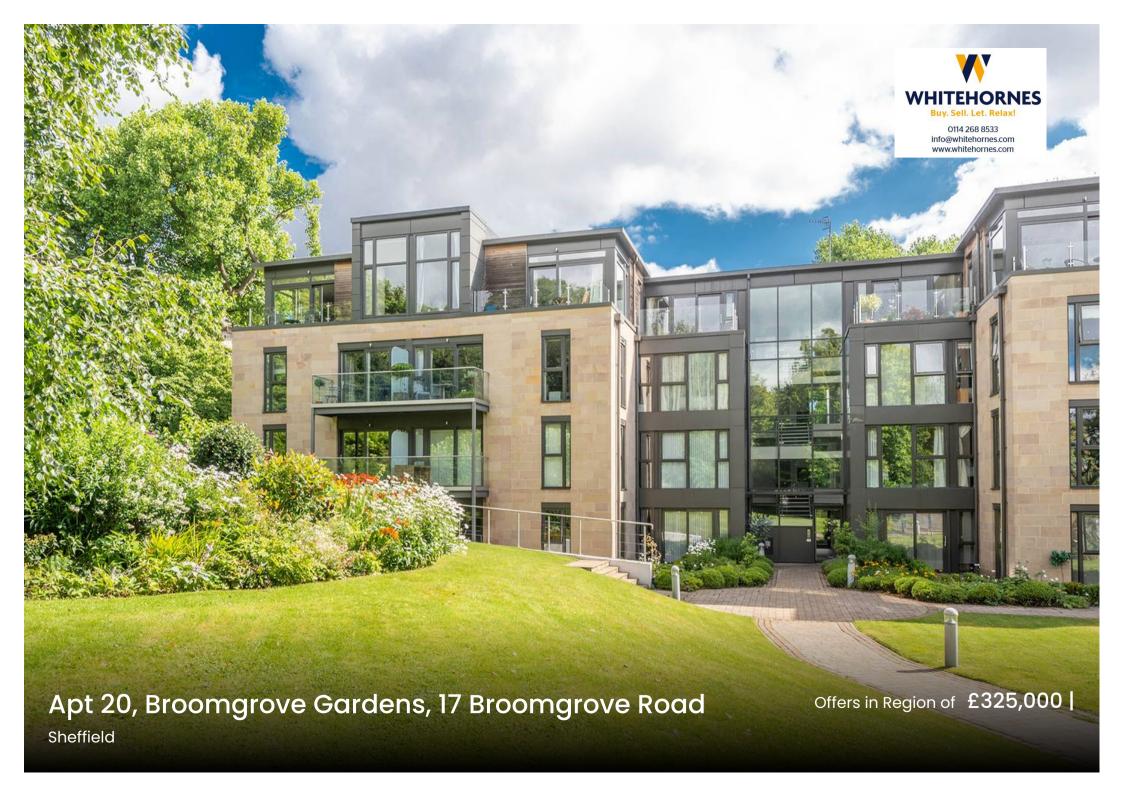

## **Apartment 20**

## Broomgrove Gardens, Sheffield

An absolutely gorgeous, two double bedroomed, two bathroomed, second floor apartment. Forming part of this exclusive, gated, development in the very heart of ultra popular Botanical Gardens, the apartment comes with its own private balcony, parking space and beautiful communal gardens. Quietly tucked away on the rear of the development ensuring privacy and tranquility yet within a few short strides of the fashionable Ecclesall road and Sharrow Vale shopping areas that are packed with independent cafes, eateries and boutiques, the Hallamshire hospital is on the doorstep as are principal universities, Endcliffe park and central Sheffield is also within walking distance. Perfect for the professional couple or those looking to downsize it's easy to say that viewing is absolutely essential to fully appreciate the size and style on offer by this beautiful apartment. With 923 sq feet of accommodation accessed via a visual intercom system, there is lift access to all floors, air filtration and smart

Council Tax band: D Tenure: Leasehold

- STUNNING TWO DOUBLE BEDROOM TWO BATHROOM SECOND FLOOR APARTMENT
- SECURE ELECTRIC GATED ACCESS AND INTERCOM VISUAL ENTRY SYSTEM
- SMART TECHNOLOGY ELECTRIC WATER FED HEATING SYSTEM
- PRIVATE ALLOCATED PARKING BAY AND PRIVATE BALCONY ACCESSED FROM THE LIVING AREA
- AVAILABLE TO MARKET WITH NO UPWARD CHAIN