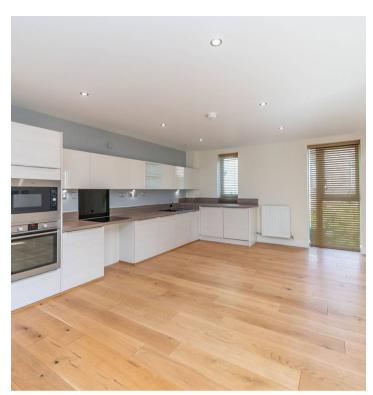

## Broomgrove Gardens, Sheffield

An absolutely gorgeous, two double bedroomed, two bathroomed, second floor apartment. Forming part of this exclusive, gated, development in the very heart of ultra popular Botanical Gardens, the apartment comes with its own private balcony, parking space and beautiful communal gardens. Quietly tucked away on the rear of the development ensuring privacy and tranquility yet within a few short strides of the fashionable Ecclesall road and Sharrow Vale shopping areas that are packed with independent cafes, eateries and boutiques, the Hallamshire hospital is on the doorstep as are principal universities, Endcliffe park and central Sheffield is also within walking distance. Perfect for the professional couple or those looking to downsize it's easy to say that viewing is absolutely essential to fully appreciate the size and style on offer by this beautiful apartment. With 923 sq feet of accommodation accessed via a visual intercom system, there is lift access to all floors, air filtration and smart