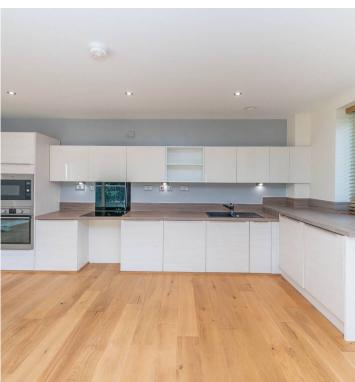

## Broomgrove Gardens, Sheffield

An absolutely gorgeous, two double bedroomed, two bathroomed, second floor apartment. Forming part of this exclusive, gated, development in the very heart of ultra popular Botanical Gardens, the apartment comes with its own private balcony, parking space and beautiful communal gardens. Quietly tucked away on the rear of the development ensuring privacy and tranquility yet within a few short strides of the fashionable Ecclesall road and Sharrow Vale shopping areas that are packed with independent cafes, eateries and boutiques, the Hallamshire hospital is on the doorstep as are principal universities, Endcliffe park and central Sheffield is also within walking distance. Perfect for the professional couple or those looking to downsize it's easy to say that viewing is absolutely essential to fully appreciate the size and style on offer by this beautiful apartment. With 923 sq feet of accommodation accessed via a visual intercom system, there is lift access to all floors, air filtration and smart