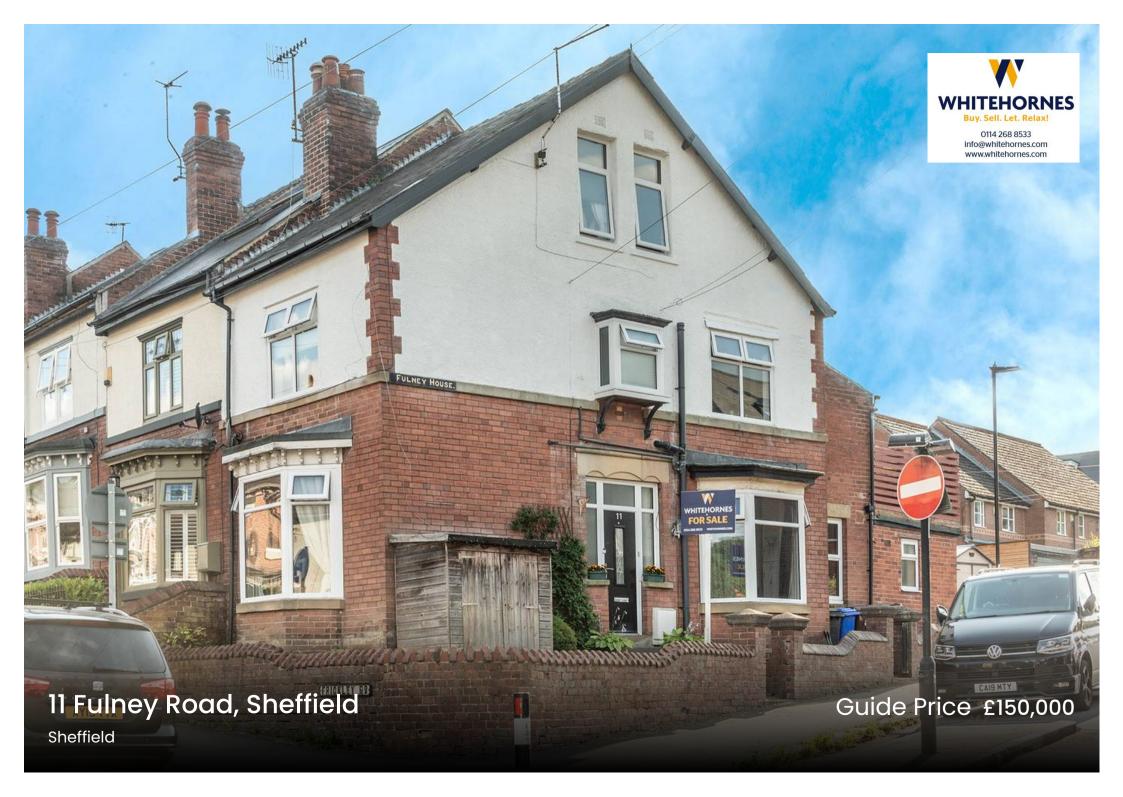

## 11 Fulney Road

11 Fulney Road, Sheffield

Nestled in the heart of the ultra-popular Nether Green suburb on the southwest of the city, this lovely one double bedroomed ground floor apartment offers a unique opportunity to acquire a piece of Oringinal period Victorian terraced conversion. Situated within a charming building of only two units, this spacious and light accommodation is all conveniently located on one level. Ideal for the firsttime buyer, professional couple, or those looking to downsize, this property is presented to the market with no upward chain and available for vacant possession upon completion. Enjoy the convenience of easy on-road parking to the front. Residents will appreciate the quiet aspect and greenery with Endcliffe Park entrance just a short stroll away. Furthermore, a variety of independent cafes, eateries, and shops are all within easy reach within the ever popular Hangingwater, offering a vibrant community atmosphere right at your doorstep. Offering an impressive 721 sq feet of flexible accommodation that