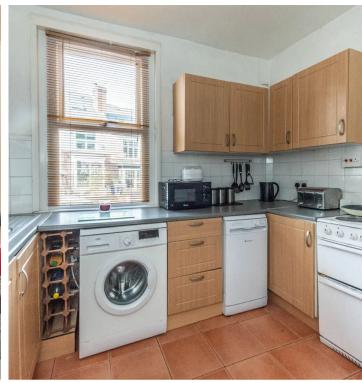

Cellar Approx. 10.3 sq. metres (111.2 sq. feet)

Ground Floor Approx. 56.7 sq. metres (610.5 sq. feet) Bathroom 2.62m x 1.76m (8'7" x 5'9") Kitchen 3.04m x 3.00m (10' x 9'10") Living Room 3.54m x 3.31m (11'7" x 10'10") Bedroom 1 4.08m x 4.32m (13'5" x 14'2")