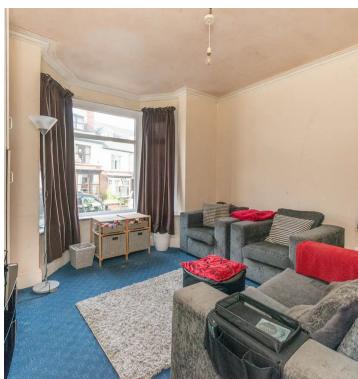

Cellar Approx. 10.3 sq. metres (111.2 sq. feet)

Ground Floor Approx. 56.7 sq. metres (610.5 sq. feet) Bathroom 2.62m x 1.76m (8'7" x 5'9") Kitchen 3.04m x 3.00m (10' x 9'10") Living Room 3.54m x 3.31m (11'7" x 10'10") Bedroom 1 4.08m x 4.32m (13'5" x 14'2")