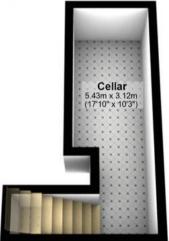

Cellar Approx. 10.3 sq. metres (111.2 sq. feet)

Ground Floor Approx. 56.7 sq. metres (610.5 sq. feet) Bathroom 2.62m x 1.76m (8'7" x 5'9") Kitchen 3.04m x 3.00m (10' x 9'10") Living Room 3.54m x 3.31m (11'7" x 10'10") Bedroom 1 4.08m x 4.32m (13'5" x 14'2")