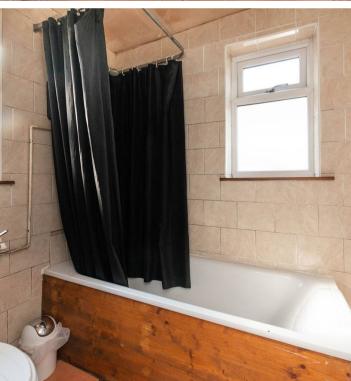

Cellar Approx. 10.3 sq. metres (111.2 sq. feet)

Ground Floor Approx. 56.7 sq. metres (610.5 sq. feet) Bathroom 2.62m x 1.76m (8'7" x 5'9") Kitchen 3.04m x 3.00m (10' x 9'10") Living Room 3.54m x 3.31m (11'7" x 10'10") Bedroom 1 4.08m x 4.32m (13'5" x 14'2")