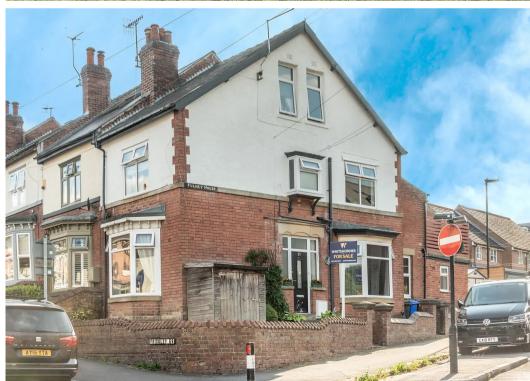

## 11 Fulney Road

11 Fulney Road, Sheffield

Nestled in the heart of the ultra-popular Nether Green suburb on the southwest of the city, this lovely one double bedroomed ground floor apartment offers a unique opportunity to acquire a piece of Oringinal period Victorian terraced conversion. Situated within a charming building of only two units, this spacious and light accommodation is all conveniently located on one level. Ideal for the firsttime buyer, professional couple, or those looking to downsize, this property is presented to the market with no upward chain and available for vacant possession upon completion. Enjoy the convenience of easy on-road parking to the front. Residents will appreciate the quiet aspect and greenery with Endcliffe Park entrance just a short stroll away. Furthermore, a variety of independent cafes, eateries, and shops are all within easy reach within the ever popular Hangingwater, offering a vibrant community atmosphere right at your doorstep. Offering an impressive 721 sq feet of flexible accommodation that