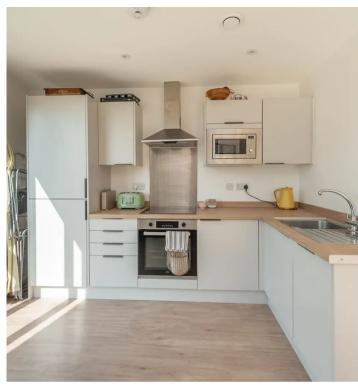

## Cotton Mill Cotton Street, Sheffield

Located in the heart of fashionable Kelham Island. this fabulous two double bedroom, two bathroom apartment boasts an incredible design that maximises natural light through its floor-to-ceiling windows within the kitchen, living diner.. This stunning development offers lift access to all floors and a secure intercom entrance system, providing the perfect blend of style and security. The fitted kitchen opens through to an open plan living dining area, ideal for entertaining. Designed to hug the curvature of the building, this property is perfect for the professional couple or first-time buyer looking to immerse themselves in the vibrant Kelham Island community. With independent bars, cafes, and eateries right on the doorstep, this apartment offers a lifestyle that blends community and urban living in a perfeet balance. Viewing is essential to fully appreciate the spaciousness and light that this apartment.