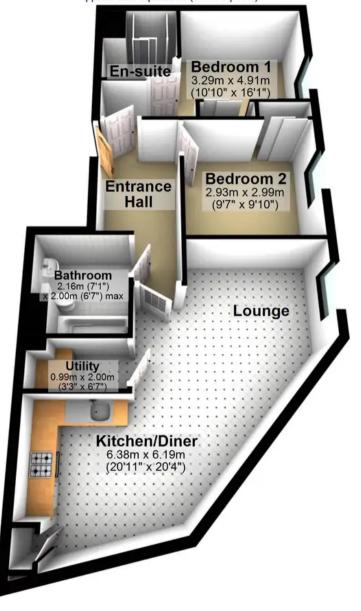

**Top Floor** Approx. 62.0 sq. metres (667.8 sq. feet)

0114 268 8533 info@whitehornes.com www.whitehornes.com

Total area: approx. 62.0 sq. metres (667.8 sq. feet)