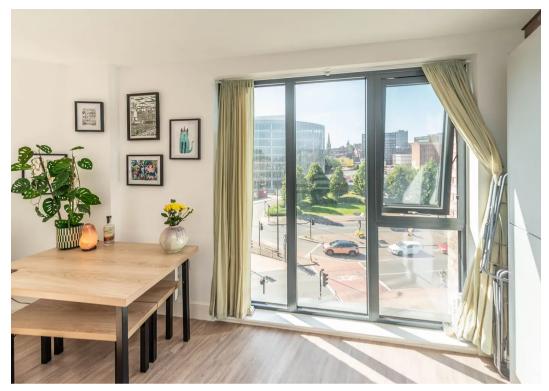

## Cotton Mill Cotton Street, Sheffield

Located in the heart of fashionable Kelham Island. this fabulous two double bedroom, two bathroom apartment boasts an incredible design that maximises natural light through its floor-to-ceiling windows within the kitchen, living diner.. This stunning development offers lift access to all floors and a secure intercom entrance system, providing the perfect blend of style and security. The fitted kitchen opens through to an open plan living dining area, ideal for entertaining. Designed to hug the curvature of the building, this property is perfect for the professional couple or first-time buyer looking to immerse themselves in the vibrant Kelham Island community. With independent bars, cafes, and eateries right on the doorstep, this apartment offers a lifestyle that blends community and urban living in a perfeet balance. Viewing is essential to fully appreciate the spaciousness and light that this apartment.

Council Tax band: C Tenure: Leasehold

- FABULOUS TWO DOUBLE BEDROOM TWO BATHROOM APARTMENT
- INCREDIBLE DESIGN TO MAXIMISE LIGHT VIA FLOOR TO CEILING WINDOWS
- STUNNING DEVELOPMENT IN THE HEART OF FASHIONABLE KELHAM ISLAND
- LIFT ACCESS TO ALL FLOORS AND SECURE INTERCOM ENTRANCE SYSTEM
- FITTED KITCHEN OPENING THROUGH TO AN OPEN PLAN LIVING DINING AREA
- PERFECT FOR THE PROFESSIONAL COUPLE