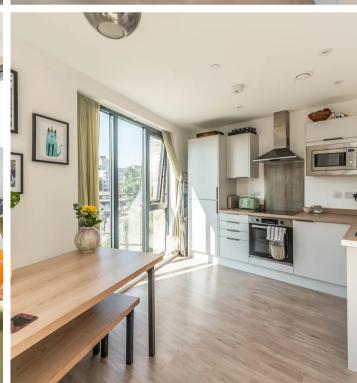

## Cotton Mill Cotton Street, Sheffield

Located in the heart of fashionable Kelham Island. this fabulous two double bedroom, two bathroom apartment boasts an incredible design that maximises natural light through its floor-to-ceiling windows within the kitchen, living diner.. This stunning development offers lift access to all floors and a secure intercom entrance system, providing the perfect blend of style and security. The fitted kitchen opens through to an open plan living dining area, ideal for entertaining. Designed to hug the curvature of the building, this property is perfect for the professional couple or first-time buyer looking to immerse themselves in the vibrant Kelham Island community. With independent bars, cafes, and eateries right on the doorstep, this apartment offers a lifestyle that blends community and urban living in a perfeet balance. Viewing is essential to fully appreciate the spaciousness and light that this apartment.

Council Tax band: C Tenure: Leasehold

- FABULOUS TWO DOUBLE BEDROOM TWO BATHROOM APARTMENT
- INCREDIBLE DESIGN TO MAXIMISE LIGHT VIA FLOOR TO CEILING WINDOWS
- STUNNING DEVELOPMENT IN THE HEART OF FASHIONABLE KELHAM ISLAND
- LIFT ACCESS TO ALL FLOORS AND SECURE INTERCOM ENTRANCE SYSTEM
- FITTED KITCHEN OPENING THROUGH TO AN OPEN PLAN LIVING DINING AREA
- PERFECT FOR THE PROFESSIONAL COUPLE