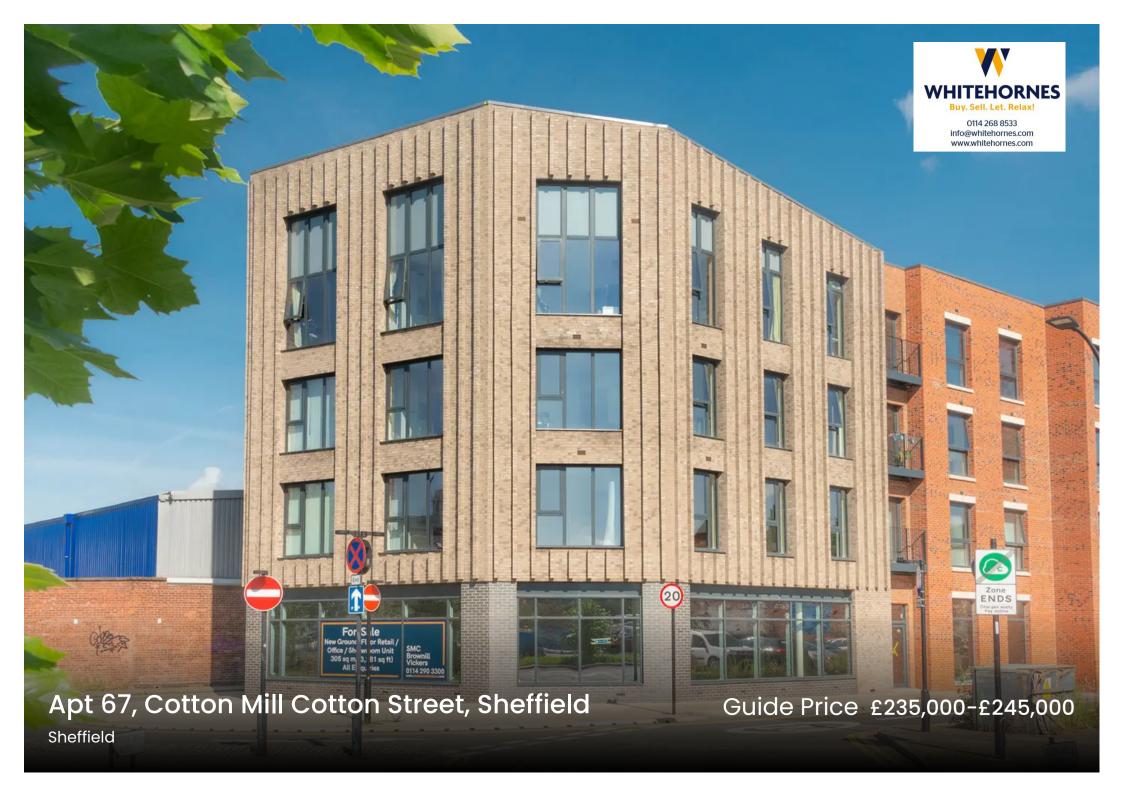

## Apartment 67

## Cotton Mill Cotton Street, Sheffield

Located in the heart of fashionable Kelham Island. this fabulous two double bedroom, two bathroom apartment boasts an incredible design that maximises natural light through its floor-to-ceiling windows within the kitchen, living diner.. This stunning development offers lift access to all floors and a secure intercom entrance system, providing the perfect blend of style and security. The fitted kitchen opens through to an open plan living dining area, ideal for entertaining. Designed to hug the curvature of the building, this property is perfect for the professional couple or first-time buyer looking to immerse themselves in the vibrant Kelham Island community. With independent bars, cafes, and eateries right on the doorstep, this apartment offers a lifestyle that blends community and urban living in a perfeet balance. Viewing is essential to fully appreciate the spaciousness and light that this apartment.

Council Tax band: C Tenure: Leasehold

- FABULOUS TWO DOUBLE BEDROOM TWO BATHROOM APARTMENT
- INCREDIBLE DESIGN TO MAXIMISE LIGHT VIA FLOOR TO CEILING WINDOWS
- STUNNING DEVELOPMENT IN THE HEART OF FASHIONABLE KELHAM ISLAND
- LIFT ACCESS TO ALL FLOORS AND SECURE INTERCOM ENTRANCE SYSTEM
- FITTED KITCHEN OPENING THROUGH TO AN OPEN PLAN LIVING DINING AREA
- PERFECT FOR THE PROFESSIONAL COUPLE