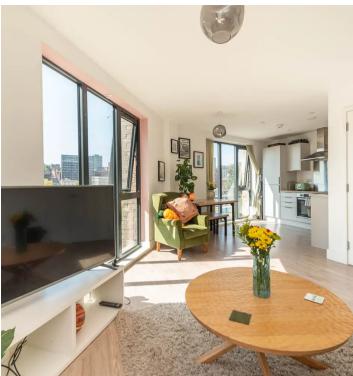

## Cotton Mill Cotton Street, Sheffield

Located in the heart of fashionable Kelham Island. this fabulous two double bedroom, two bathroom apartment boasts an incredible design that maximises natural light through its floor-to-ceiling windows within the kitchen, living diner.. This stunning development offers lift access to all floors and a secure intercom entrance system, providing the perfect blend of style and security. The fitted kitchen opens through to an open plan living dining area, ideal for entertaining. Designed to hug the curvature of the building, this property is perfect for the professional couple or first-time buyer looking to immerse themselves in the vibrant Kelham Island community. With independent bars, cafes, and eateries right on the doorstep, this apartment offers a lifestyle that blends community and urban living in a perfeet balance. Viewing is essential to fully appreciate the spaciousness and light that this apartment.