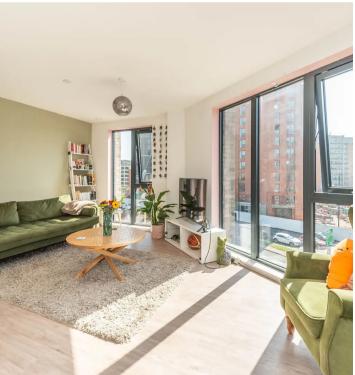

## Cotton Mill Cotton Street, Sheffield

Located in the heart of fashionable Kelham Island. this fabulous two double bedroom, two bathroom apartment boasts an incredible design that maximises natural light through its floor-to-ceiling windows within the kitchen, living diner.. This stunning development offers lift access to all floors and a secure intercom entrance system, providing the perfect blend of style and security. The fitted kitchen opens through to an open plan living dining area, ideal for entertaining. Designed to hug the curvature of the building, this property is perfect for the professional couple or first-time buyer looking to immerse themselves in the vibrant Kelham Island community. With independent bars, cafes, and eateries right on the doorstep, this apartment offers a lifestyle that blends community and urban living in a perfeet balance. Viewing is essential to fully appreciate the spaciousness and light that this apartment.