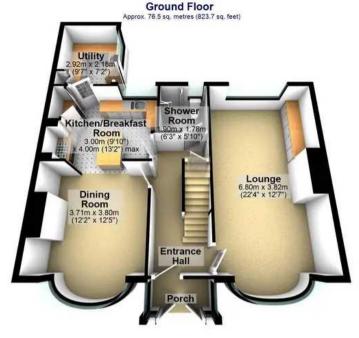

## 12 Whiteley Wood Road

Porter Valley, Sheffield

GUIDE PRICE £925,000-£950,000 An incredibly rare opportunity has arisen to purchase this stunning, immaculately presented and very well proportioned, five bedroom, three bathroom, double fronted, semi detached family home. Standing in this private and substantial plot, set back from the road that ensures a huge degree of privacy together with some fabulous far reaching views to the front. With three incredible floors of accommodation that total an impressive 2,612 sq feet framed by a beautiful master suite that enjoys a newly finished bespoke en-suite luxury bathroom.