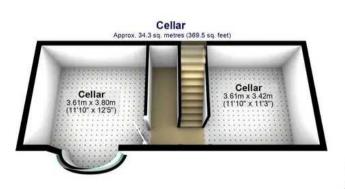

## 12 Whiteley Wood Road

Porter Valley, Sheffield

GUIDE PRICE £925,000-£950,000 An incredibly rare opportunity has arisen to purchase this stunning, immaculately presented and very well proportioned, five bedroom, three bathroom, double fronted, semi detached family home. Standing in this private and substantial plot, set back from the road that ensures a huge degree of privacy together with some fabulous far reaching views to the front. With three incredible floors of accommodation that total an impressive 2,612 sq feet framed by a beautiful master suite that enjoys a newly finished bespoke en-suite luxury bathroom.