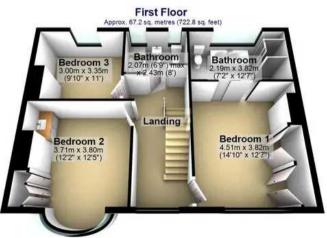

## 12 Whiteley Wood Road

Porter Valley, Sheffield

GUIDE PRICE £925,000-£950,000 An incredibly rare opportunity has arisen to purchase this stunning, immaculately presented and very well proportioned, five bedroom, three bathroom, double fronted, semi detached family home. Standing in this private and substantial plot, set back from the road that ensures a huge degree of privacy together with some fabulous far reaching views to the front. With three incredible floors of accommodation that total an impressive 2,612 sq feet framed by a beautiful master suite that enjoys a newly finished bespoke en-suite luxury bathroom.

Council Tax band: F Tenure: Freehold

- FABULOUS FIVE BEDROOMED THREE BATHROOM DOUBLE FRONTED SEMI DETACHED FAMILY HOME
- STANDING IN THIS COMMANDING POSITION SET BACK FROM THE ROAD ENSURING PRIVACY AND FAR REACHING VIEWS
- PRIVATE LARGE FRONT AND REAR GARDENS GARAGE AND PARKING ACCESSED FROM A PRIVATE REAR ROAD
- FULL PLANS AND PLANNING PERMISSION FOR A REAR EXTENSION TO CREATE A FOREVER HOME
- INCREDIBLY RARE OPPORTUNITY TO MARKET WITH VIEWING ABSOLUTELY ESSENTIAL TO DO FULL JUSTICE
- THREE INCREDIBLE FLOORS OF ACCOMMODATION TOTALLING AN IMPRESSIVE 2,612 SQ FEET
- SEMI RURAL VIBE IN THE HEART IF THE SUBURBS
  OFFERING THE PERFECT BALANCE FOR THE FAMILY
- EXCELLENT LOCAL SCHOOL CATCHMENTS