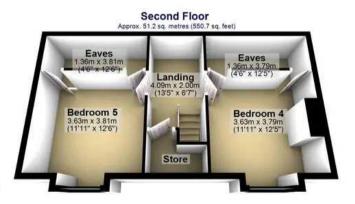

## 12 Whiteley Wood Road

Porter Valley, Sheffield

GUIDE PRICE £925,000-£950,000 An incredibly rare opportunity has arisen to purchase this stunning, immaculately presented and very well proportioned, five bedroom, three bathroom, double fronted, semi detached family home. Standing in this private and substantial plot, set back from the road that ensures a huge degree of privacy together with some fabulous far reaching views to the front. With three incredible floors of accommodation that total an impressive 2,612 sq feet framed by a beautiful master suite that enjoys a newly finished bespoke en-suite luxury bathroom.

Council Tax band: F Tenure: Freehold

- FABULOUS FIVE BEDROOMED THREE BATHROOM DOUBLE FRONTED SEMI DETACHED FAMILY HOME
- STANDING IN THIS COMMANDING POSITION SET BACK FROM THE ROAD ENSURING PRIVACY AND FAR REACHING VIEWS
- PRIVATE LARGE FRONT AND REAR GARDENS GARAGE AND PARKING ACCESSED FROM A PRIVATE REAR ROAD
- FULL PLANS AND PLANNING PERMISSION FOR A REAR EXTENSION TO CREATE A FOREVER HOME
- INCREDIBLY RARE OPPORTUNITY TO MARKET WITH VIEWING ABSOLUTELY ESSENTIAL TO DO FULL JUSTICE
- THREE INCREDIBLE FLOORS OF ACCOMMODATION TOTALLING AN IMPRESSIVE 2,612 SQ FEET
- SEMI RURAL VIBE IN THE HEART IF THE SUBURBS
  OFFERING THE PERFECT BALANCE FOR THE FAMILY
- EXCELLENT LOCAL SCHOOL CATCHMENTS