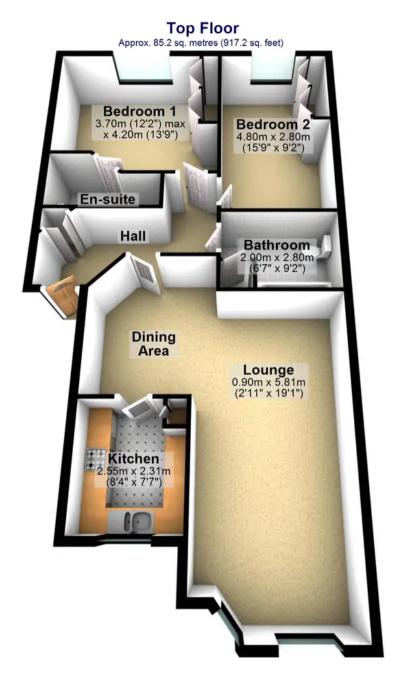

  PROFESSIONAL COURLE

O114 268 8533 info@whitehornes.com www.whitehornes.com

Total area: approx. 85.2 sq. metres (917.2 sq. feet)