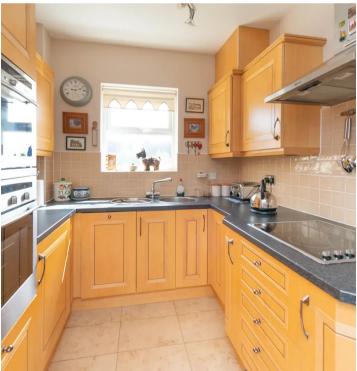

## 7 Folkwood Grove

Bents Green, Sheffield

Quietly tucked away on this private development is this tastefully presented and very deceptive two double bedroom, two bathroomed top floor apartment. Located within the very heart of this ultra popular residential suburb the property is positioned with The Peak District literally on the doorstep. Enjoying numerous local amenities a short stroll within the ever popular Bents Green number 7 is available to market with the benefit of no onward chain and vacant possession. Perfectly suited to those looking to downsize or the professional couple there is a detached private garage and large communal car park available, separate fully fitted kitchen a lovely light and spacious open plan bay windowed sitting/dining room. With 917 sq feet of accommodation the property forms part of this luxury and established residential development and really needs to be viewed to be fully appreciated. With secure intercom entrance and communal grounds this wonderful property