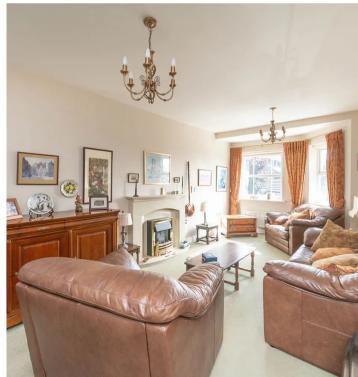

## 7 Folkwood Grove

Bents Green, Sheffield

Quietly tucked away on this private development is this tastefully presented and very deceptive two double bedroom, two bathroomed top floor apartment. Located within the very heart of this ultra popular residential suburb the property is positioned with The Peak District literally on the doorstep. Enjoying numerous local amenities a short stroll within the ever popular Bents Green number 7 is available to market with the benefit of no onward chain and vacant possession. Perfectly suited to those looking to downsize or the professional couple there is a detached private garage and large communal car park available, separate fully fitted kitchen a lovely light and spacious open plan bay windowed sitting/dining room. With 917 sq feet of accommodation the property forms part of this luxury and established residential development and really needs to be viewed to be fully appreciated. With secure intercom entrance and communal grounds this wonderful property