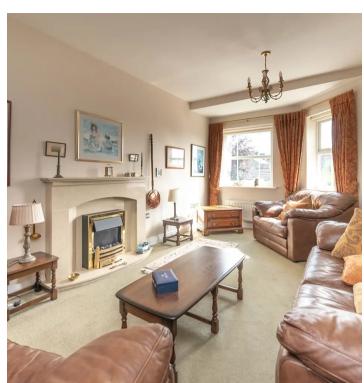

## 7 Folkwood Grove

Bents Green, Sheffield

Quietly tucked away on this private development is this tastefully presented and very deceptive two double bedroom, two bathroomed top floor apartment. Located within the very heart of this ultra popular residential suburb the property is positioned with The Peak District literally on the doorstep. Enjoying numerous local amenities a short stroll within the ever popular Bents Green number 7 is available to market with the benefit of no onward chain and vacant possession. Perfectly suited to those looking to downsize or the professional couple there is a detached private garage and large communal car park available, separate fully fitted kitchen a lovely light and spacious open plan bay windowed sitting/dining room. With 917 sq feet of accommodation the property forms part of this luxury and established residential development and really needs to be viewed to be fully appreciated. With secure intercom entrance and communal grounds this wonderful property