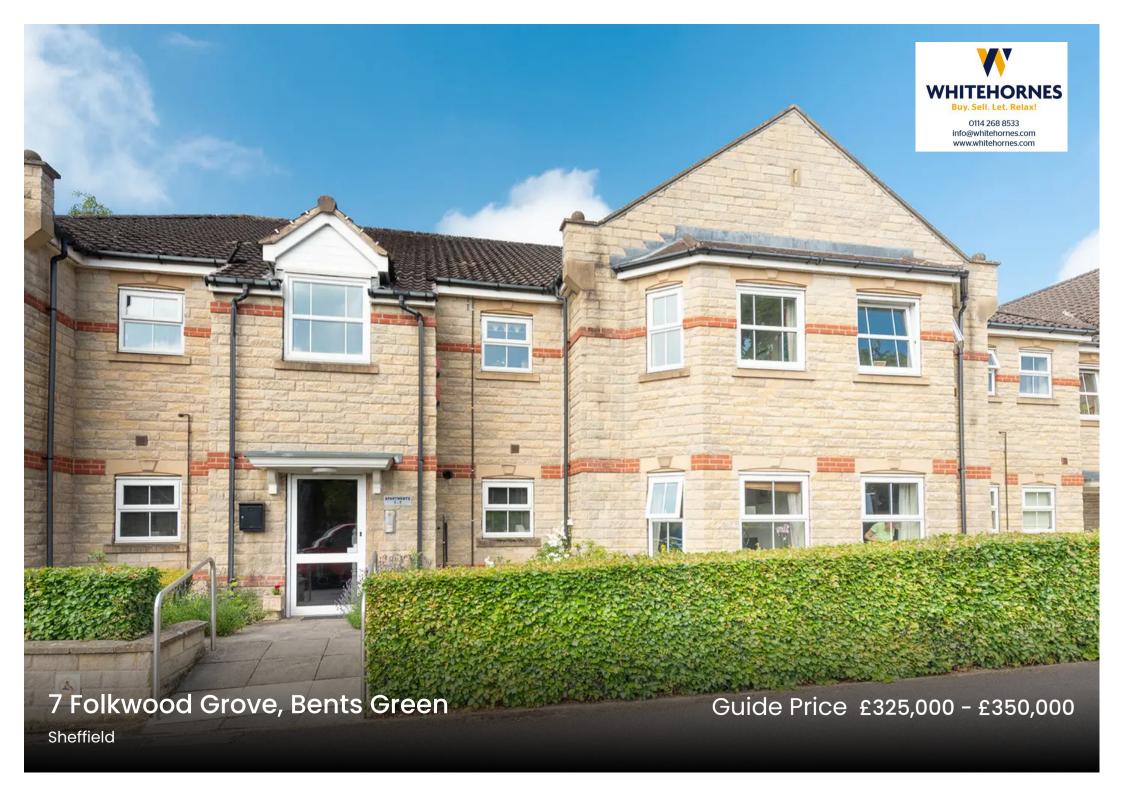

## 7 Folkwood Grove

Bents Green, Sheffield

Quietly tucked away on this private development is this tastefully presented and very deceptive two double bedroom, two bathroomed top floor apartment. Located within the very heart of this ultra popular residential suburb the property is positioned with The Peak District literally on the doorstep. Enjoying numerous local amenities a short stroll within the ever popular Bents Green number 7 is available to market with the benefit of no onward chain and vacant possession. Perfectly suited to those looking to downsize or the professional couple there is a detached private garage and large communal car park available, separate fully fitted kitchen a lovely light and spacious open plan bay windowed sitting/dining room. With 917 sq feet of accommodation the property forms part of this luxury and established residential development and really needs to be viewed to be fully appreciated. With secure intercom entrance and communal grounds this wonderful property