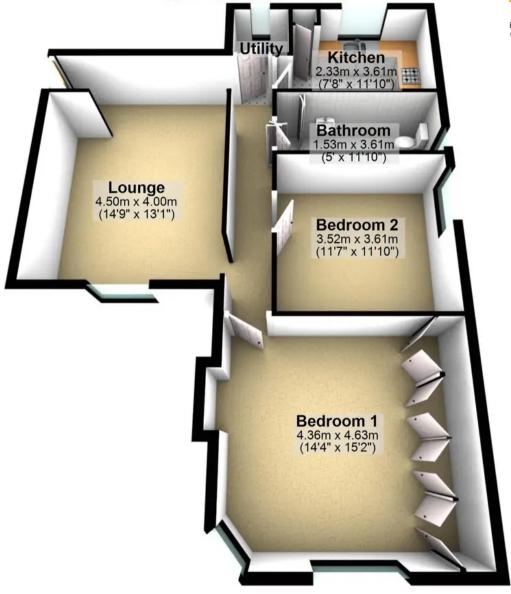

## Sheffield

An absolutely gorgeous, two double bedroom first floor apartment. Forming part of this incredible original stone built residence and offering a unique internal layout, the property enjoys some wonderful views over the Botanical Gardens to the side and the city skyline to the front. With a newly fitted kitchen and bathroom and a real feeling of space and light throughout combined with a super spacious master bedroom in to original turret bay window. Perfect for the professional couple, first buy or those looking to downsize it's easy to say that viewing is absolutely essential to fully appreciate the size and style on offer by this incredible apartment. Quietly located towards the top of this no through road in the very heart of this ultra popular suburb the property comes with its own private garage that allowes parking in front and full use of the communal landscaped grounds.

## **Top Floor**Approx. 78.6 sg. metres (845.8 sg. feet)

Total area: approx. 92.8 sq. metres (998.6 sq. feet)