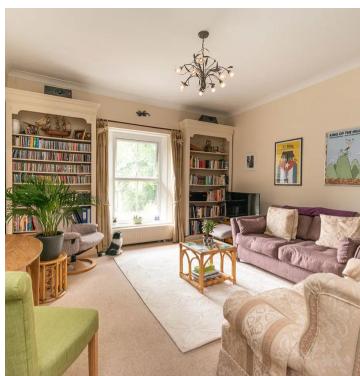

## Sheffield

An absolutely gorgeous, two double bedroom first floor apartment. Forming part of this incredible original stone built residence and offering a unique internal layout, the property enjoys some wonderful views over the Botanical Gardens to the side and the city skyline to the front. With a newly fitted kitchen and bathroom and a real feeling of space and light throughout combined with a super spacious master bedroom in to original turret bay window. Perfect for the professional couple, first buy or those looking to downsize it's easy to say that viewing is absolutely essential to fully appreciate the size and style on offer by this incredible apartment. Quietly located towards the top of this no through road in the very heart of this ultra popular suburb the property comes with its own private garage that allowes parking in front and full use of the communal landscaped grounds.

Council Tax band: B Tenure: Leasehold

- UNIQUE TWO DOUBLE BEDROOM FIRST FLOOR APARTMENT
- NEWLY FINISHED BATHROOM AND KITCHEN
- VIEWS OVER THE BOTANICAL GARDENS
- PRIVATE DETACHED GARAGE WITH PARKING IN FRONT
- FORMING PART OF THIS STUNNING PERIOD STONE BUILT RESIDENCE
- INCREDIBLY SPACIOUS AND LIGHT THROUGHOUT WITH SOME FABULOUS VIEWS TO THE FRONT
- FULL USE OF THE LANDSCAPED COMMUNAL GROUNDS