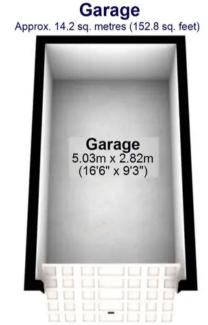

Council Tax band: B Tenure: Leasehold

- UNIQUE TWO DOUBLE BEDROOM FIRST FLOOR APARTMENT
- NEWLY FINISHED BATHROOM AND KITCHEN
- VIEWS OVER THE BOTANICAL GARDENS
- PRIVATE DETACHED GARAGE WITH PARKING IN FRONT
- FORMING PART OF THIS STUNNING PERIOD STONE BUILT RESIDENCE
- INCREDIBLY SPACIOUS AND LIGHT THROUGHOUT WITH SOME FABULOUS VIEWS TO THE FRONT
- FULL USE OF THE LANDSCAPED COMMUNAL GROUNDS

## **Top Floor**Approx. 78.6 sg. metres (845.8 sg. feet)

Total area: approx. 92.8 sq. metres (998.6 sq. feet)