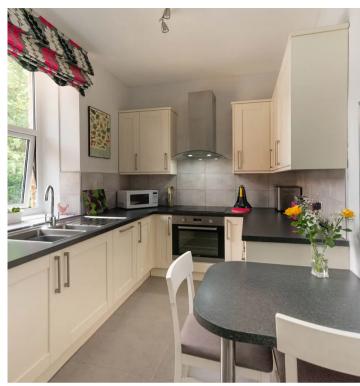

## Sheffield

An absolutely gorgeous, two double bedroom first floor apartment. Forming part of this incredible original stone built residence and offering a unique internal layout, the property enjoys some wonderful views over the Botanical Gardens to the side and the city skyline to the front. With a newly fitted kitchen and bathroom and a real feeling of space and light throughout combined with a super spacious master bedroom in to original turret bay window. Perfect for the professional couple, first buy or those looking to downsize it's easy to say that viewing is absolutely essential to fully appreciate the size and style on offer by this incredible apartment. Quietly located towards the top of this no through road in the very heart of this ultra popular suburb the property comes with its own private garage that allowes parking in front and full use of the communal landscaped grounds.

Council Tax band: B Tenure: Leasehold

- UNIQUE TWO DOUBLE BEDROOM FIRST FLOOR APARTMENT
- NEWLY FINISHED BATHROOM AND KITCHEN
- VIEWS OVER THE BOTANICAL GARDENS
- PRIVATE DETACHED GARAGE WITH PARKING IN FRONT
- FORMING PART OF THIS STUNNING PERIOD STONE BUILT RESIDENCE
- INCREDIBLY SPACIOUS AND LIGHT THROUGHOUT WITH SOME FABULOUS VIEWS TO THE FRONT
- FULL USE OF THE LANDSCAPED COMMUNAL GROUNDS