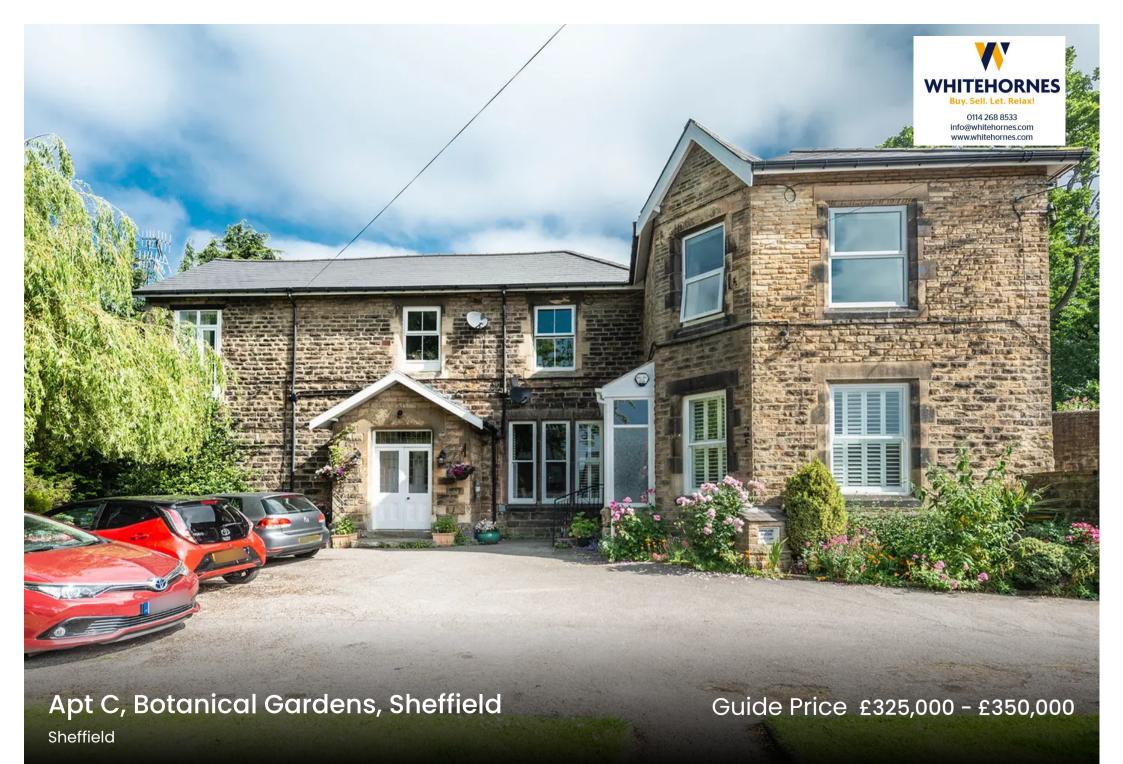

## Apartment C, Botanical Gardens

## Sheffield

An absolutely gorgeous, two double bedroom first floor apartment. Forming part of this incredible original stone built residence and offering a unique internal layout, the property enjoys some wonderful views over the Botanical Gardens to the side and the city skyline to the front. With a newly fitted kitchen and bathroom and a real feeling of space and light throughout combined with a super spacious master bedroom in to original turret bay window. Perfect for the professional couple, first buy or those looking to downsize it's easy to say that viewing is absolutely essential to fully appreciate the size and style on offer by this incredible apartment. Quietly located towards the top of this no through road in the very heart of this ultra popular suburb the property comes with its own private garage that allowes parking in front and full use of the communal landscaped grounds.

Council Tax band: B Tenure: Leasehold

- UNIQUE TWO DOUBLE BEDROOM FIRST FLOOR APARTMENT
- NEWLY FINISHED BATHROOM AND KITCHEN
- VIEWS OVER THE BOTANICAL GARDENS
- PRIVATE DETACHED GARAGE WITH PARKING IN FRONT
- FORMING PART OF THIS STUNNING PERIOD STONE BUILT RESIDENCE
- INCREDIBLY SPACIOUS AND LIGHT THROUGHOUT WITH SOME FABULOUS VIEWS TO THE FRONT
- FULL USE OF THE LANDSCAPED COMMUNAL GROUNDS