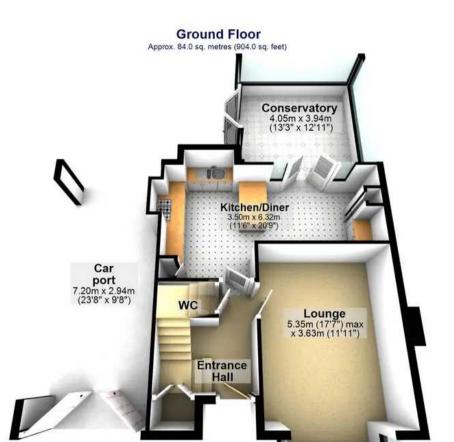

## 14 Chelsea Road

Brincliffe, Sheffield

An incredibly rare opportunity has arisen to purchase this absolutely stunning, immaculately presented and very well proportioned four bedroom, two bathroom, detached home. Pitch perfect for the growing family market looking for a forever home the property enjoys two super spacious and light floors of accommodation that total an impressive 1,791 sq feet. Finished internally to a super high standard by the current vendors that offers up a cool and contemporary vibe combined with far reaching views, ample driveway, garage, car port and wonderfully private rear family garden. Having been tastefully and skilfully extended to the side and rear and offering a fabulous open plan kitchen diner it's easy to say that viewing is absolutely essential to fully appreciate this wonderful property. Located on this iconic, tree lined Sheffield Road within the very heart of ultra popular Brincliffe, Chelsea park is few short striders and fashionable Nether Edge and Banner Cross are on the doorstep

Council Tax band: D Tenure: Leasehold

- STUNNING FOUR BEDROOMED TWO BATHROOMED DETACHED FAMILY HOME
- INCREDIBLY RARE OPPORTUNITY TO MARKET WITH VIEWING A PRE REQUISITE
- TWO FABULOUS FLOORS OF ACCOMMODATION TOTALLING AN IMPRESSIVE 1,791 SQ FEET
- PITCH PERFECT FOR THE GROWING FAMILY MARKET LOOKING FOR A FOREVER HOME
- EXCELLENT LOCAL SCHOOL CATCHMENTS INCLUDING MERCIA AND HIGH STORRS SECONDARY
- HEART OF ULTRA POPULAR BRINCLIFFE WITH CHELSEA PARK A SHORT STROLL
- EXCELLENT LOCAL AMENITIES INCLUDING
   FASHIONARIE NETHER EDGE AND BANNER CROSS