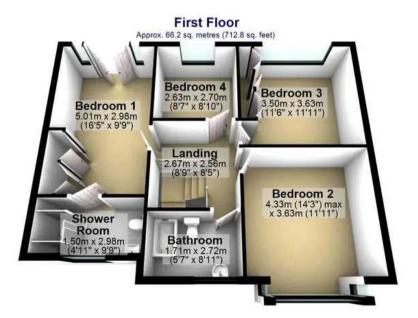

## 14 Chelsea Road

Brincliffe, Sheffield

An incredibly rare opportunity has arisen to purchase this absolutely stunning, immaculately presented and very well proportioned four bedroom, two bathroom, detached home. Pitch perfect for the growing family market looking for a forever home the property enjoys two super spacious and light floors of accommodation that total an impressive 1,791 sq feet. Finished internally to a super high standard by the current vendors that offers up a cool and contemporary vibe combined with far reaching views, ample driveway, garage, car port and wonderfully private rear family garden. Having been tastefully and skilfully extended to the side and rear and offering a fabulous open plan kitchen diner it's easy to say that viewing is absolutely essential to fully appreciate this wonderful property. Located on this iconic, tree lined Sheffield Road within the very heart of ultra popular Brincliffe, Chelsea park is few short striders and fashionable Nether Edge and Banner Cross are on the doorstep

Council Tax band: D Tenure: Leasehold

- STUNNING FOUR BEDROOMED TWO BATHROOMED DETACHED FAMILY HOME
- INCREDIBLY RARE OPPORTUNITY TO MARKET WITH VIEWING A PRE REQUISITE
- TWO FABULOUS FLOORS OF ACCOMMODATION TOTALLING AN IMPRESSIVE 1,791 SQ FEET
- PITCH PERFECT FOR THE GROWING FAMILY MARKET LOOKING FOR A FOREVER HOME
- EXCELLENT LOCAL SCHOOL CATCHMENTS INCLUDING MERCIA AND HIGH STORRS SECONDARY
- HEART OF ULTRA POPULAR BRINCLIFFE WITH CHELSEA PARK A SHORT STROLL
- EXCELLENT LOCAL AMENITIES INCLUDING
   FASHIONARIE NETHER EDGE AND BANNER CROSS