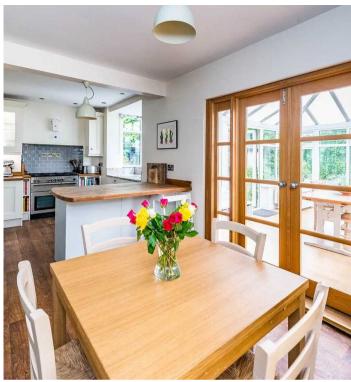

## 14 Chelsea Road

Brincliffe, Sheffield

An incredibly rare opportunity has arisen to purchase this absolutely stunning, immaculately presented and very well proportioned four bedroom, two bathroom, detached home. Pitch perfect for the growing family market looking for a forever home the property enjoys two super spacious and light floors of accommodation that total an impressive 1,791 sq feet. Finished internally to a super high standard by the current vendors that offers up a cool and contemporary vibe combined with far reaching views, ample driveway, garage, car port and wonderfully private rear family garden. Having been tastefully and skilfully extended to the side and rear and offering a fabulous open plan kitchen diner it's easy to say that viewing is absolutely essential to fully appreciate this wonderful property. Located on this iconic, tree lined Sheffield Road within the very heart of ultra popular Brincliffe, Chelsea park is few short striders and fashionable Nether Edge and Banner Cross are on the doorstep