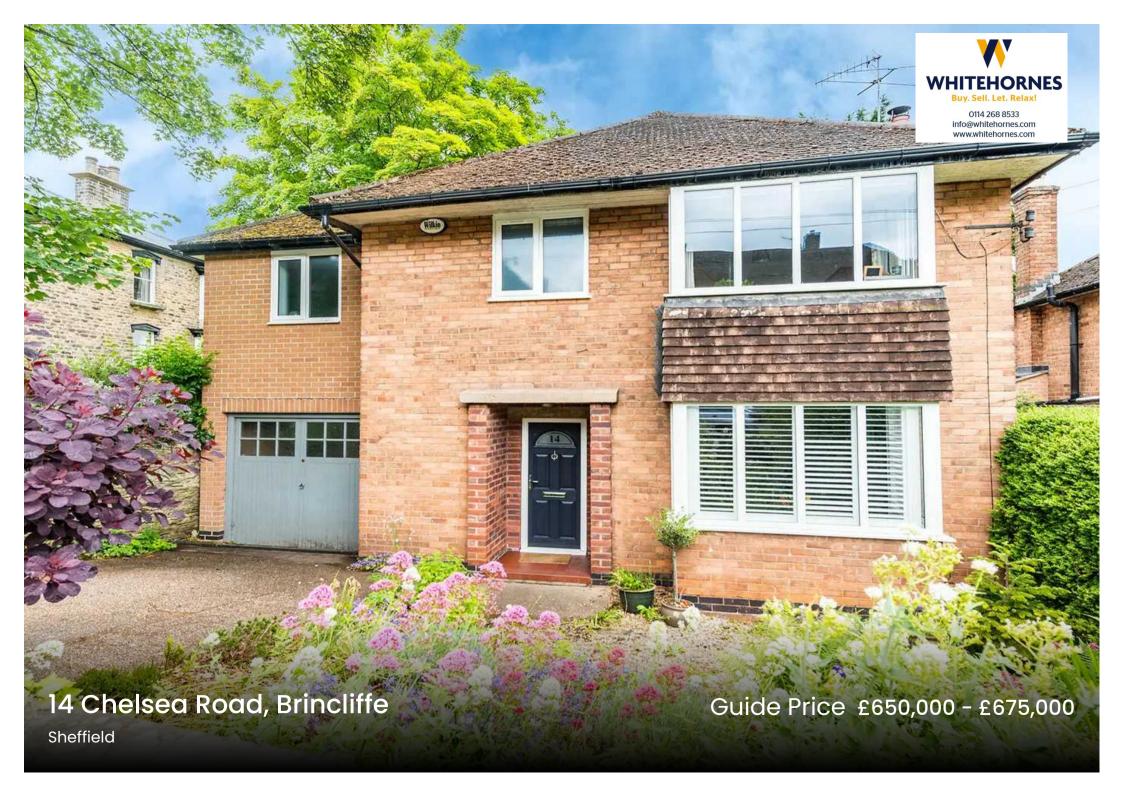

## 14 Chelsea Road

Brincliffe, Sheffield

An incredibly rare opportunity has arisen to purchase this absolutely stunning, immaculately presented and very well proportioned four bedroom, two bathroom, detached home. Pitch perfect for the growing family market looking for a forever home the property enjoys two super spacious and light floors of accommodation that total an impressive 1,791 sq feet. Finished internally to a super high standard by the current vendors that offers up a cool and contemporary vibe combined with far reaching views, ample driveway, garage, car port and wonderfully private rear family garden. Having been tastefully and skilfully extended to the side and rear and offering a fabulous open plan kitchen diner it's easy to say that viewing is absolutely essential to fully appreciate this wonderful property. Located on this iconic, tree lined Sheffield Road within the very heart of ultra popular Brincliffe, Chelsea park is few short striders and fashionable Nether Edge and Banner Cross are on the doorstep

Council Tax band: D Tenure: Leasehold

- STUNNING FOUR BEDROOMED TWO BATHROOMED DETACHED FAMILY HOME
- INCREDIBLY RARE OPPORTUNITY TO MARKET WITH VIEWING A PRE REQUISITE
- TWO FABULOUS FLOORS OF ACCOMMODATION TOTALLING AN IMPRESSIVE 1,791 SQ FEET
- PITCH PERFECT FOR THE GROWING FAMILY MARKET LOOKING FOR A FOREVER HOME
- EXCELLENT LOCAL SCHOOL CATCHMENTS INCLUDING MERCIA AND HIGH STORRS SECONDARY
- HEART OF ULTRA POPULAR BRINCLIFFE WITH CHELSEA PARK A SHORT STROLL
- EXCELLENT LOCAL AMENITIES INCLUDING
   FASHIONARIE NETHER EDGE AND BANNER CROSS