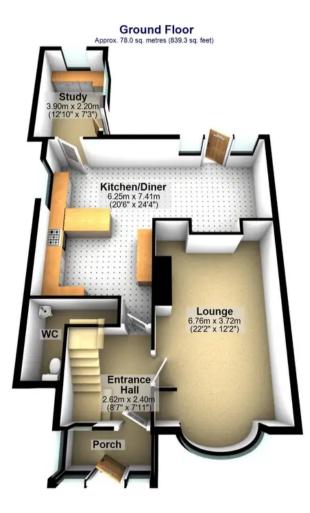

## Greystones, Sheffield

A truly unique and once in a lifetime opportunity has arisen to purchase this amazing four bedroom, two bathroom, semi detached family home. Standing in one of the largest plots within the area this incredible property offers full plans and planning permission for a seperate two bedroom detached annexe bungalow within the garden, making it the perfect opportunity for those to looking to cohabit with family or to create a work from home bespoke designated office space. The main property enjoys a tasteful rear and side extension and offers up two super light and spacious floors of accommodation that total an already impressive 2,182 sq feet framed by a rear kitchen/diner. Being of particular interest to the growing family market this versatile property put simply must be viewed to reveal the true size and potential on offer. Quietly tucked away on this on this no through cul-de-sac within the heart of ultra popular Greystones and set within around a half acre of grounds that give a real feeling of privacy