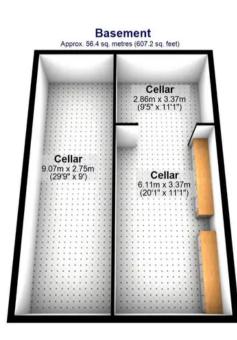

Outbuilding Approx. 11.8 sq. metres (127.0 sq. feet)

> Outbuilding 2.60m x 4.54m (8'6" x 14'11")

> > . .

Ц