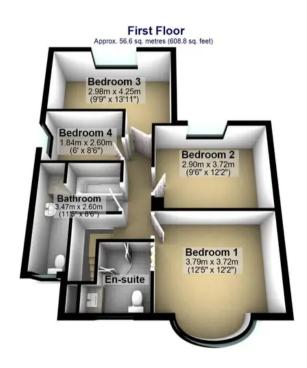

## Greystones, Sheffield

A truly unique and once in a lifetime opportunity has arisen to purchase this amazing four bedroom, two bathroom, semi detached family home. Standing in one of the largest plots within the area this incredible property offers full plans and planning permission for a seperate two bedroom detached annexe bungalow within the garden, making it the perfect opportunity for those to looking to cohabit with family or to create a work from home bespoke designated office space. The main property enjoys a tasteful rear and side extension and offers up two super light and spacious floors of accommodation that total an already impressive 2,182 sq feet framed by a rear kitchen/diner. Being of particular interest to the growing family market this versatile property put simply must be viewed to reveal the true size and potential on offer. Quietly tucked away on this on this no through cul-de-sac within the heart of ultra popular Greystones and set within around a half acre of grounds that give a real feeling of privacy