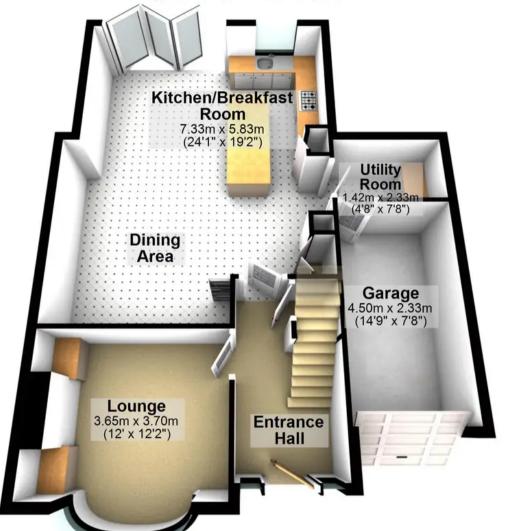

sy to say that viewing is absolutely essential to fully appreciate the style and size on offer by this beautiful house. Located on this well sought after residential road within the very heart of ultra popular Greystones number 21 is within easy access to principal hospitals, universities and of course not forgetting The Peak District is on the doorstep.

Council Tax band: C Tenure: Leasehold

- STUNNING THREE LARGE BEDROOMED BAY WINDOWED SEMI-DETACHED FAMILY HOME
- OPEN PLAN CONTEMPORARY REAR KITCHEN/LIVING DINER
- TWO INCREDIBLE FLOORS OF ACCOMMODATION TOTALLING AN IMPRESSIVE 1,261 SQ FEET
- FINISHED TO AN EXCEPTIONALLY HIGH STANDARD BY THE CURRENT VENDORS WITH VIEWING ABSOLUTELY ESSENTIAL TO DO FULL JUSTICE

















## **Ground Floor**

Approx. 74.2 sq. metres (798.3 sq. feet)



## First Floor

Approx. 43.0 sq. metres (462.7 sq. feet)





0114 268 8533 info@whitehornes.com www.whitehornes.com