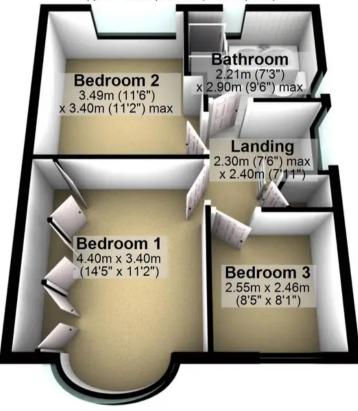

## First Floor

Approx. 43.0 sq. metres (462.7 sq. feet)

0114 268 8533 info@whitehornes.com www.whitehornes.com