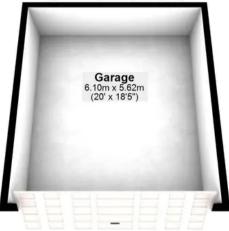

VIA A SECURE GATED PRIVATE DRIVEWAY
- 2,450 SQ FEET OF IMMACULATELY PRESENTED ACCOMMODATION ACROSS TWO FLOORS
- SEMI RURAL LIFESTYLE LIVING IN THIS VILLAGE SETTING
- DOUBLE GARAGE AND LANDSCAPED REAR GARDEN
- WELL SOUGHT AFTER SCHOOLING CATCHMENTS
- PERFECT FOR THE GROWING FAMILY MARKET
- VIEWING ESSENTIAL TO DO FULL JUSTICE TO THUS STUNNING FAMILY HOME



















O114 268 8533 info@whitehornes.com www.whitehornes.com

## **Ground Floor** Approx. 110.8 sq. metres (1192.4 sq. feet) 5.32m x 4.48m (17'6" x 14'8") Kitchen/Breakfast Room 7.61m (25') x 3.78m (12'5") max Shower Utility 3.56m x 1.69m (11'8" x 5'7") Room 1.69m x 1.64m (5'7" x 5'4") Lounge 6.40m x 4.60m (21' x 15'1") Bedroom 4 3.51m x 3.21m (11'6" x 10'7") Entrance Hall

## Garage

Approx. 34.2 sq. metres (368.6 sq. feet)



## First Floor