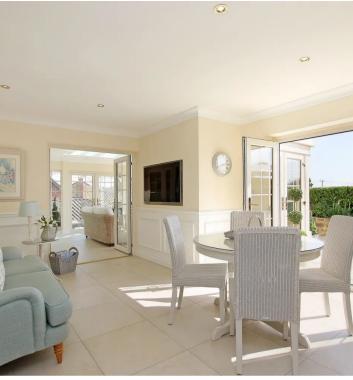

## **Ground Floor** Approx. 110.8 sq. metres (1192.4 sq. feet) 5.32m x 4.48m (17'6" x 14'8") Kitchen/Breakfast Room 7.61m (25') x 3.78m (12'5") max Shower Utility 3.56m x 1.69m (11'8" x 5'7") Room 1.69m x 1.64m (5'7" x 5'4") Lounge 6.40m x 4.60m (21' x 15'1") Bedroom 4 3.51m x 3.21m (11'6" x 10'7") Entrance Hall