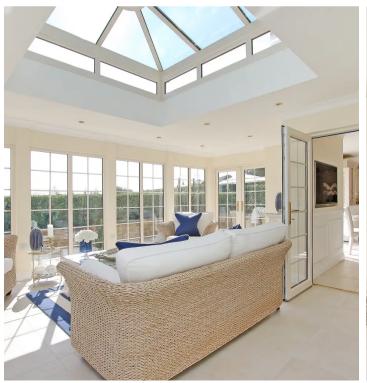

## **Ground Floor** Approx. 110.8 sq. metres (1192.4 sq. feet) 5.32m x 4.48m (17'6" x 14'8") Kitchen/Breakfast Room 7.61m (25') x 3.78m (12'5") max Shower Utility 3.56m x 1.69m (11'8" x 5'7") Room 1.69m x 1.64m (5'7" x 5'4") Lounge 6.40m x 4.60m (21' x 15'1") Bedroom 4 3.51m x 3.21m (11'6" x 10'7") Entrance Hall