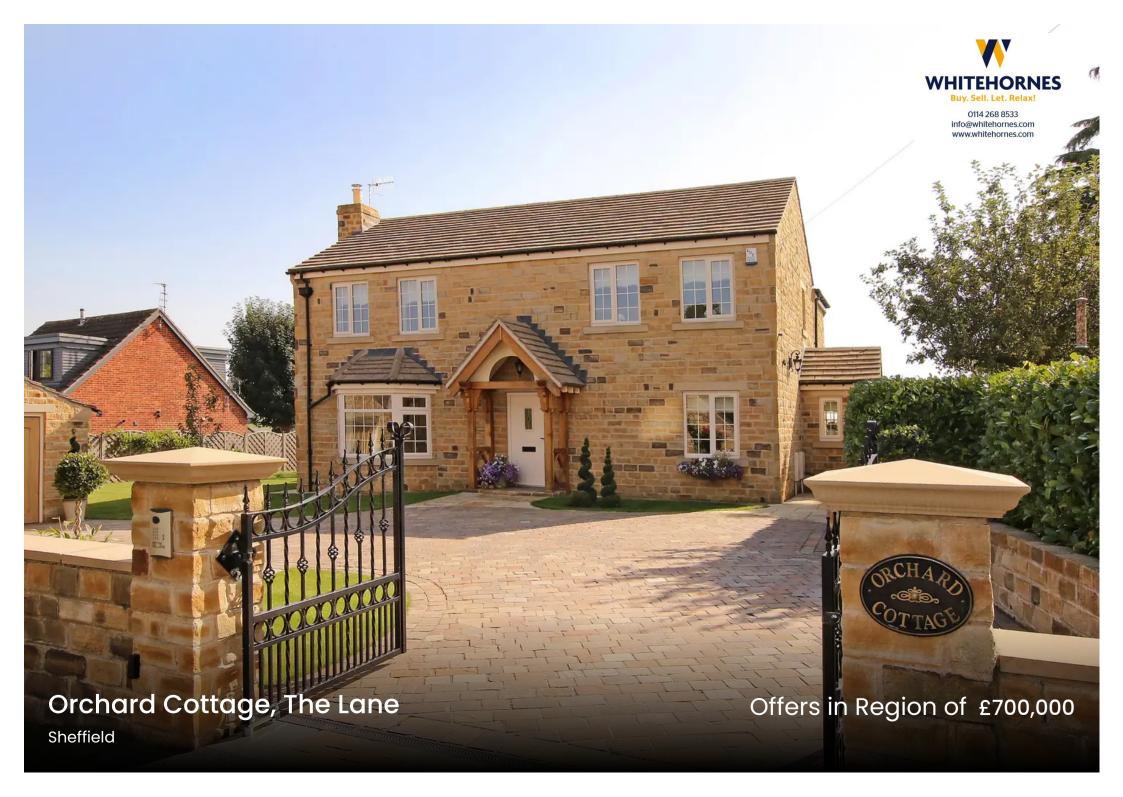

## **Orchard Cottage**

The Lane, Sheffield

An exceptionally well finished and designed stone built four double bedroomed detached family home. Finished internally to the very highest of standards by the current vendors with absolutely no expense spared to create this breathtaking property that will be super popular with the growing family market. Orchard cottage is accessed via a private gated driveway and offers a semi rural approach to living in this idyllic village setting, close to numerous local amenities, well sought after schooling catchments and the open countryside are all on hand. Enjoying 2,450 sq feet of stunning accommodation arranged over two floors that really need to be viewed internally to be fully appreciated along with a detached double garage, ample parking and landscaped rear private family garden. VALUER Andy Robinson Council Tax band: D

Tenure: Freehold

- FABULOUS FOUR DOUBLE BEDROOM DETACHED STINE BUILT FAMILY HOME
- ACCESSED VIA A SECURE GATED PRIVATE DRIVEWAY
- 2,450 SQ FEET OF IMMACULATELY PRESENTED ACCOMMODATION ACROSS TWO FLOORS
- SEMI RURAL LIFESTYLE LIVING IN THIS VILLAGE SETTING
- DOUBLE GARAGE AND LANDSCAPED REAR GARDEN
- WELL SOUGHT AFTER SCHOOLING CATCHMENTS
- PERFECT FOR THE GROWING FAMILY MARKET
- VIEWING ESSENTIAL TO DO FULL JUSTICE TO THUS STUNNING FAMILY HOME