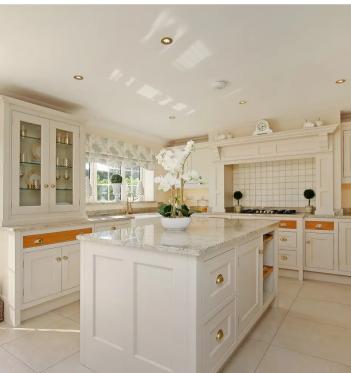

## **Orchard Cottage**

The Lane, Sheffield

An exceptionally well finished and designed stone built four double bedroomed detached family home. Finished internally to the very highest of standards by the current vendors with absolutely no expense spared to create this breathtaking property that will be super popular with the growing family market. Orchard cottage is accessed via a private gated driveway and offers a semi rural approach to living in this idyllic village setting, close to numerous local amenities, well sought after schooling catchments and the open countryside are all on hand. Enjoying 2,450 sq feet of stunning accommodation arranged over two floors that really need to be viewed internally to be fully appreciated along with a detached double garage, ample parking and landscaped rear private family garden. VALUER Andy Robinson Council Tax band: D

## **Ground Floor** Approx. 110.8 sq. metres (1192.4 sq. feet) 5.32m x 4.48m (17'6" x 14'8") Kitchen/Breakfast Room 7.61m (25') x 3.78m (12'5") max Shower Utility 3.56m x 1.69m (11'8" x 5'7") Room 1.69m x 1.64m (5'7" x 5'4") Lounge 6.40m x 4.60m (21' x 15'1") Bedroom 4 3.51m x 3.21m (11'6" x 10'7") Entrance Hall