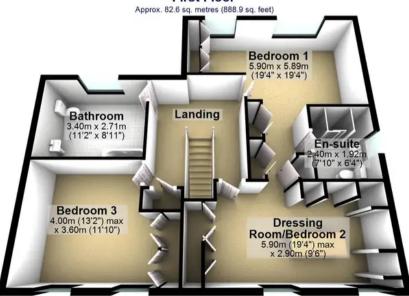

D PRIVATE DRIVEWAY
- 2,450 SQ FEET OF IMMACULATELY PRESENTED ACCOMMODATION ACROSS TWO FLOORS
- SEMI RURAL LIFESTYLE LIVING IN THIS VILLAGE SETTING
- DOUBLE GARAGE AND LANDSCAPED REAR GARDEN
- WELL SOUGHT AFTER SCHOOLING CATCHMENTS
- PERFECT FOR THE GROWING FAMILY MARKET
- VIEWING ESSENTIAL TO DO FULL JUSTICE TO THUS STUNNING FAMILY HOME



















O114 268 8533 info@whitehornes.com www.whitehornes.com

## **Ground Floor** Approx. 110.8 sq. metres (1192.4 sq. feet) 5.32m x 4.48m (17'6" x 14'8") Kitchen/Breakfast Room 7.61m (25') x 3.78m (12'5") max Shower Utility 3.56m x 1.69m (11'8" x 5'7") Room 1.69m x 1.64m (5'7" x 5'4") Lounge 6.40m x 4.60m (21' x 15'1") Bedroom 4 3.51m x 3.21m (11'6" x 10'7") Entrance Hall

## Garage

Approx. 34.2 sq. metres (368.6 sq. feet)



## First Floor