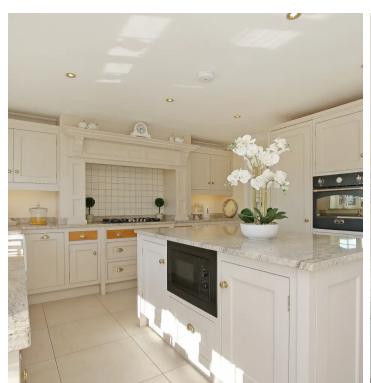

## **Ground Floor** Approx. 110.8 sq. metres (1192.4 sq. feet) 5.32m x 4.48m (17'6" x 14'8") Kitchen/Breakfast Room 7.61m (25') x 3.78m (12'5") max Shower Utility 3.56m x 1.69m (11'8" x 5'7") Room 1.69m x 1.64m (5'7" x 5'4") Lounge 6.40m x 4.60m (21' x 15'1") Bedroom 4 3.51m x 3.21m (11'6" x 10'7") Entrance Hall