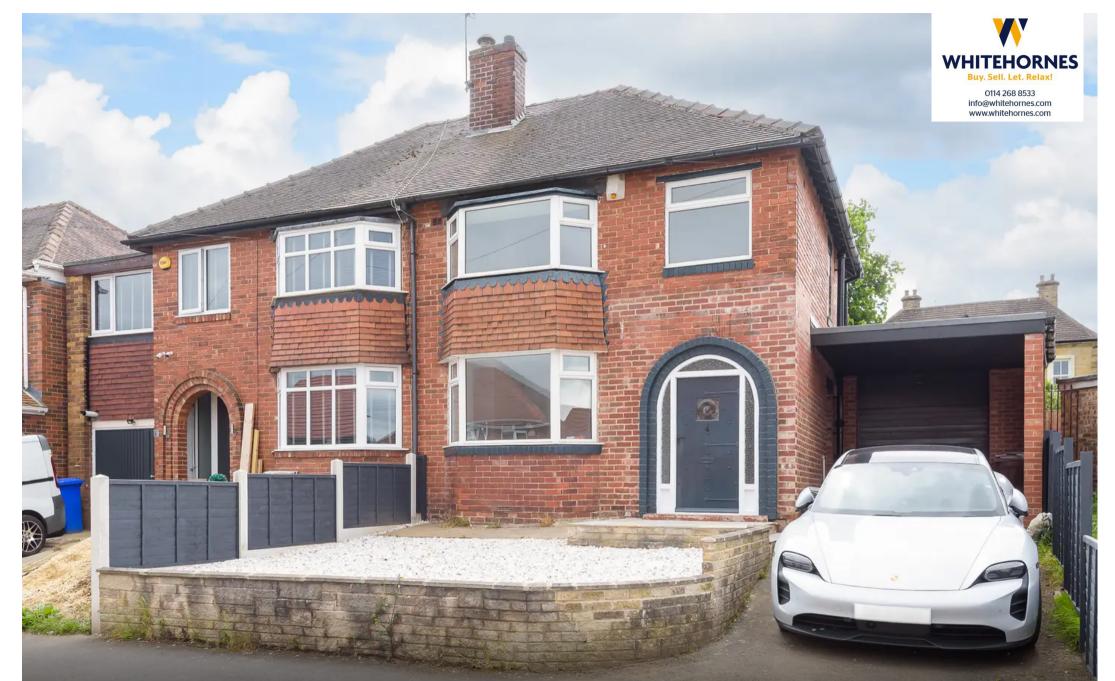

4 Redthorn Road, Handsworth

Guide Price £250,000 - £260,000

Sheffield

## Handsworth, Sheffield

An absolutely fabulous three bedroomed, bay windowed, semi detached family home. Recently finished to a super high standard by the current vendors to create this light bright and spacious feel framed by the rear open plan kitchen diner. Offered to the open market with the benefit of no upward chain and vacant possession its easy to say that viewing is essential to do full justice to this fabulous property. With off road parking, garage and larger than expected rear garden number four is perfect for the professional couple or the young family alike. With further potential to extend as neighboring properties have done so (subject to planning) to create a forever home the property is quietly tucked away within the very heart of popular Handsworth within easy access of numerous local amenities, excellent schooling catchments and commuting motorway networks. In brief the property comprises, entrance hall, bayed sitting room, rear dining kitchen.

Council Tax band: B Tenure: Leasehold

- FABULOUS THREE BEDROOM BAY WINDOWED SEMI DETACHED
- RECENTLY FINISHED AND REFURBISHED TO AN EXCELLENT STANDARD
- AVAILABLE WITH NO UPWARD CHAIN AND VACANT POSSESSION
- HEART OF ULTRA POPULAR HANDSWORTH SUBURB
- CLOSE TO NUMEROUS LOCAL AMENITIES AND COMMUTING MOTORWAY LINKS
- PEREFCT FOR THE FIRST TIME BUYERS OR YOUNG
  FAMILY ALIKE
- VIEIWNG ESSENTIAL TO SEE THE FINISH ON OFFER
- OFF ROAD PARKING GARAGE AND REAR PRIVATE
  GARDEN