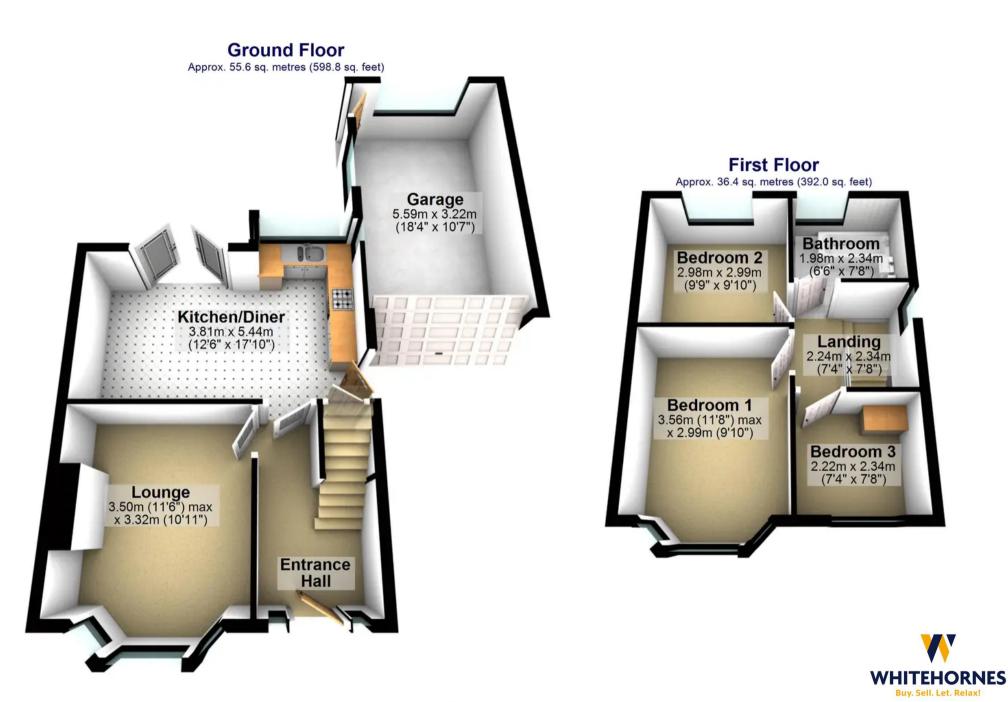

Total area: approx. 92.0 sq. metres (990.8 sq. feet)

0114 268 8533 info@whitehornes.com

www.whitehornes.com

All measurements are approximate Plan produced using PlanUp.