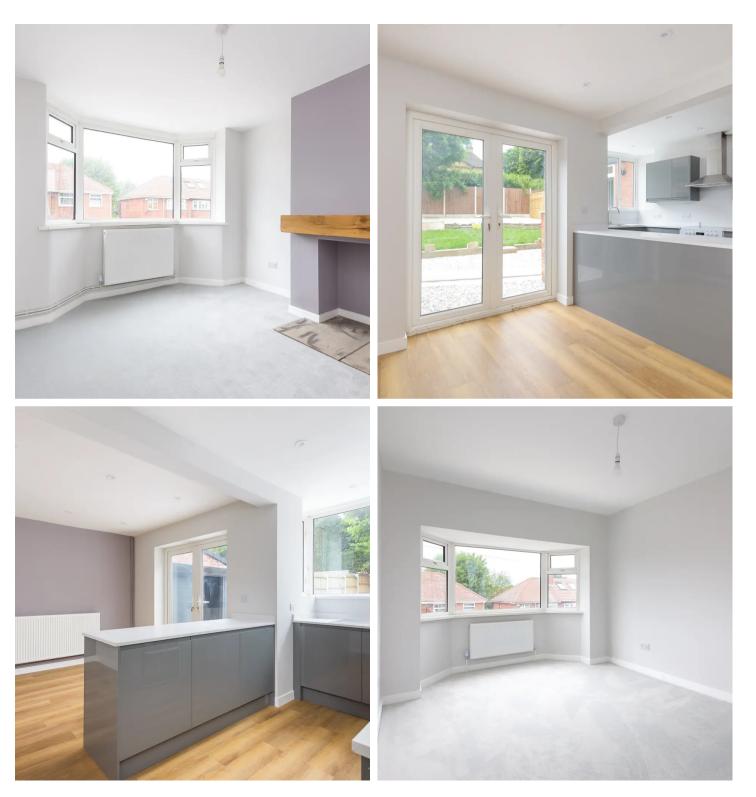

## Handsworth, Sheffield

An absolutely fabulous three bedroomed, bay windowed, semi detached family home. Recently finished to a super high standard by the current vendors to create this light bright and spacious feel framed by the rear open plan kitchen diner. Offered to the open market with the benefit of no upward chain and vacant possession its easy to say that viewing is essential to do full justice to this fabulous property. With off road parking, garage and larger than expected rear garden number four is perfect for the professional couple or the young family alike. With further potential to extend as neighboring properties have done so (subject to planning) to create a forever home the property is quietly tucked away within the very heart of popular Handsworth within easy access of numerous local amenities, excellent schooling catchments and commuting motorway networks. In brief the property comprises, entrance hall, bayed sitting room, rear dining kitchen.

Council Tax band: B Tenure: Leasehold

- FABULOUS THREE BEDROOM BAY WINDOWED SEMI DETACHED
- RECENTLY FINISHED AND REFURBISHED TO AN EXCELLENT STANDARD
- AVAILABLE WITH NO UPWARD CHAIN AND VACANT POSSESSION
- HEART OF ULTRA POPULAR HANDSWORTH SUBURB
- CLOSE TO NUMEROUS LOCAL AMENITIES AND COMMUTING MOTORWAY LINKS
- PEREFCT FOR THE FIRST TIME BUYERS OR YOUNG
  FAMILY ALIKE
- VIEIWNG ESSENTIAL TO SEE THE FINISH ON OFFER
- OFF ROAD PARKING GARAGE AND REAR PRIVATE
  GARDEN