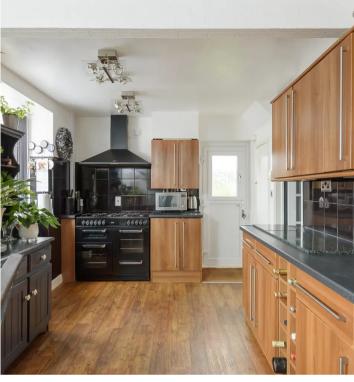

# Bradway, Sheffield

An absolutely lovely, three/four bedroomed, bay window, semi detached family home. Standing on this corner plot that allows larger than expected wrap around gardens together with ample off road parking and garage. Enjoying some truly special views over The Peak District to the front the property has being incredibly well maintained and finished by the current vendors and is set up perfectly to accommodate the growing family needs. To the rear of the property is a fabulous bay windowed open plan fitted dining kitchen and the loft offers up an occasional bedroom that with a little imagination could be transformed to fabulous master bedroom (subject to planning). With three floors of accommodation that total an impressive 1,052 sq ft it's easy to say that viewing is essential to do full justice to this beautiful property.