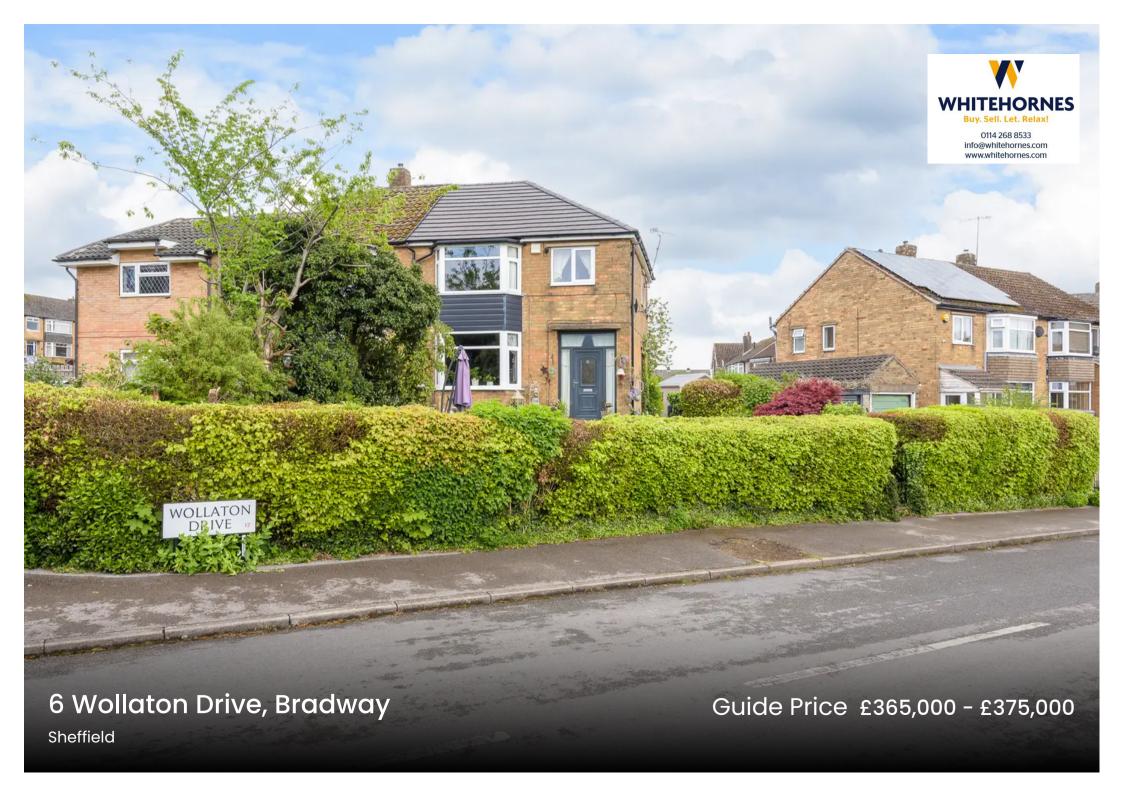

# 6 Wollaton Drive

# Bradway, Sheffield

An absolutely lovely, three/four bedroomed, bay window, semi detached family home. Standing on this corner plot that allows larger than expected wrap around gardens together with ample off road parking and garage. Enjoying some truly special views over The Peak District to the front the property has being incredibly well maintained and finished by the current vendors and is set up perfectly to accommodate the growing family needs. To the rear of the property is a fabulous bay windowed open plan fitted dining kitchen and the loft offers up an occasional bedroom that with a little imagination could be transformed to fabulous master bedroom (subject to planning). With three floors of accommodation that total an impressive 1,052 sq ft it's easy to say that viewing is essential to do full justice to this beautiful property.

Council Tax band: C

Tenure: Leasehold

- FABULOUS THREE/FOUR BEDROOM BAY WINDOWED SEMI-DETACHED HOME
- LARGE CORNER PLOT WITH WRAP AROUND GARDENS
- FAR REACHING VIEWS TO THE FRONT OVER THE PEAK DISTRICT
- FINISHED INTERNALLY TO A REALLY HIGH STANDARD BY THE CURRENT VENDORS
- EXCELLENT LOCAL SCHOOL CATCHMENTS AVAILABLE
- QUIET RESIDENTIAL ROAD IN THE HEART OF ULTRA POPULAR BRADWAY
- PERFECT FOR THE GROWING FAMILY AND VIEWING ESSENTIAL TO DO FULL JUSTICE
- THREE FLOORS OF ACCOMMODATION TOTALLING AN IMPRESSIVE 1,052 SQ FEET
- LEASEHOLD PROPERTY AND COUNCIL TAX BAND C