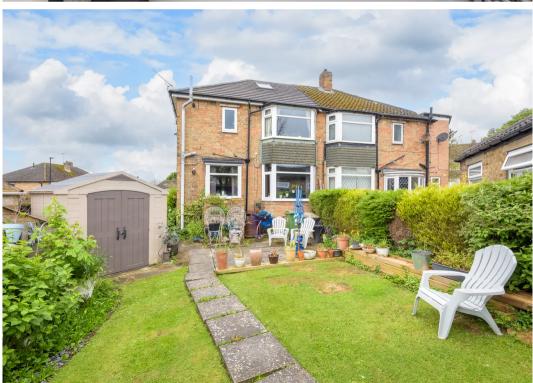

# 6 Wollaton Drive

# Bradway, Sheffield

An absolutely lovely, three/four bedroomed, bay window, semi detached family home. Standing on this corner plot that allows larger than expected wrap around gardens together with ample off road parking and garage. Enjoying some truly special views over The Peak District to the front the property has being incredibly well maintained and finished by the current vendors and is set up perfectly to accommodate the growing family needs. To the rear of the property is a fabulous bay windowed open plan fitted dining kitchen and the loft offers up an occasional bedroom that with a little imagination could be transformed to fabulous master bedroom (subject to planning). With three floors of accommodation that total an impressive 1,052 sq ft it's easy to say that viewing is essential to do full justice to this beautiful property.

Council Tax band: C

Tenure: Leasehold

- FABULOUS THREE/FOUR BEDROOM BAY WINDOWED SEMI-DETACHED HOME
- LARGE CORNER PLOT WITH WRAP AROUND GARDENS
- FAR REACHING VIEWS TO THE FRONT OVER THE PEAK DISTRICT
- FINISHED INTERNALLY TO A REALLY HIGH STANDARD BY THE CURRENT VENDORS
- EXCELLENT LOCAL SCHOOL CATCHMENTS AVAILABLE
- QUIET RESIDENTIAL ROAD IN THE HEART OF ULTRA POPULAR BRADWAY
- PERFECT FOR THE GROWING FAMILY AND VIEWING ESSENTIAL TO DO FULL JUSTICE
- THREE FLOORS OF ACCOMMODATION TOTALLING AN IMPRESSIVE 1,052 SQ FEET
- LEASEHOLD PROPERTY AND COUNCIL TAX BAND C