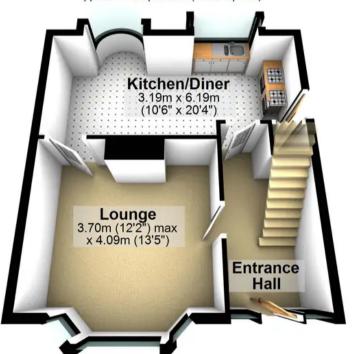

s of accommodation that total an impressive 1,052 sq ft it's easy to say that viewing is essential to do full justice to this beautiful property.

Council Tax band: C

Tenure: Leasehold

- FABULOUS THREE/FOUR BEDROOM BAY WINDOWED SEMI-DETACHED HOME
- LARGE CORNER PLOT WITH WRAP AROUND GARDENS
- FAR REACHING VIEWS TO THE FRONT OVER THE PEAK DISTRICT
- FINISHED INTERNALLY TO A REALLY HIGH STANDARD BY THE CURRENT VENDORS
- EXCELLENT LOCAL SCHOOL CATCHMENTS AVAILABLE
- QUIET RESIDENTIAL ROAD IN THE HEART OF ULTRA POPULAR BRADWAY
- PERFECT FOR THE GROWING FAMILY AND VIEWING ESSENTIAL TO DO FULL JUSTICE
- THREE FLOORS OF ACCOMMODATION TOTALLING AN IMPRESSIVE 1,052 SQ FEET
- LEASEHOLD PROPERTY AND COUNCIL TAX BAND C

















### **Ground Floor**

Approx. 43.3 sq. metres (465.5 sq. feet)



# **First Floor**

Approx. 41.3 sq. metres (444.1 sq. feet)



# **Second Floor**

Approx. 13.2 sq. metres (142.4 sq. feet)





O114 268 8533 info@whitehornes.com www.whitehornes.com