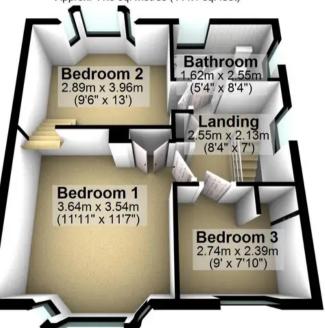

sy to say that viewing is essential to do full justice to this beautiful property.

Council Tax band: C

Tenure: Leasehold

- FABULOUS THREE/FOUR BEDROOM BAY WINDOWED SEMI-DETACHED HOME
- LARGE CORNER PLOT WITH WRAP AROUND GARDENS
- FAR REACHING VIEWS TO THE FRONT OVER THE PEAK DISTRICT
- FINISHED INTERNALLY TO A REALLY HIGH STANDARD BY THE CURRENT VENDORS
- EXCELLENT LOCAL SCHOOL CATCHMENTS AVAILABLE
- QUIET RESIDENTIAL ROAD IN THE HEART OF ULTRA POPULAR BRADWAY
- PERFECT FOR THE GROWING FAMILY AND VIEWING ESSENTIAL TO DO FULL JUSTICE
- THREE FLOORS OF ACCOMMODATION TOTALLING AN IMPRESSIVE 1,052 SQ FEET
- LEASEHOLD PROPERTY AND COUNCIL TAX BAND C

















### **Ground Floor**

Approx. 43.3 sq. metres (465.5 sq. feet)



# **First Floor**

Approx. 41.3 sq. metres (444.1 sq. feet)



# **Second Floor**

Approx. 13.2 sq. metres (142.4 sq. feet)





O114 268 8533 info@whitehornes.com www.whitehornes.com