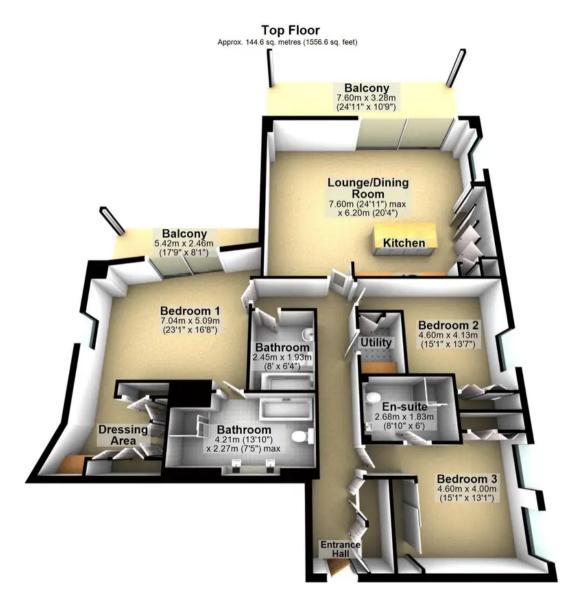

Council Tax band: E

Tenure: Leasehold

- STUNNING THREE DOUBLE BEDROOMED PENT HOUSE
- TWO PRIVATE SECURE GATED PARKING BAYS
- MASTER SUITE WITH WALK IN DRESSING ROOM FULL EN-SUITE AND PRIVATE BALCONY
- 1,556 SQ FEET OF CONTEMPORARY OPEN PLAN ACCOMMODATION
- FISRT TIME TO MARKET SINCE BEING COMPLETED IN 2021
- ICONIC SHEFFIELD ADDRESS IN THE HEART OF BRINCLIFFE
- DESIGNED WITH A BESPOKE FINISH THAT NEEDS TO BE VIEWED TO BE FULLY APPRECAITED
- INCREDIBLY RARE OPPORTUNITY TO MARKET
- FABULOUS VIEWS OVER THE CITY SKYLINE
- LEASEHOLD PROPERTY AND COUNCIL TAX BAND E