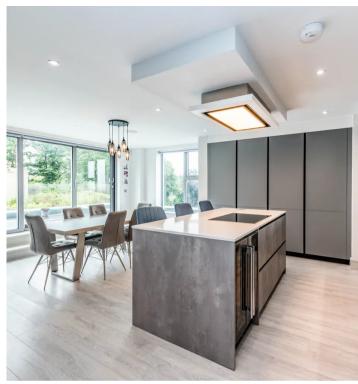

## Berkeley Place, Sheffield

Forming part of this iconic residential development and offering in our opinion the prime apartment is this outstanding, immaculately presented and incredibly spacious, three double bedroomed, three bathroomed, penthouse property. Redefining the term contemporary open plan living and with a bespoke high end finish that really needs to be viewed to be fully appreciated, this is the first time this particular apartment has been to market since completion in 2021. Wit a sumptuous master suite that boasts an impressive private balcony, dressing room and incredible en-suite.

Council Tax band: E

Tenure: Leasehold

- STUNNING THREE DOUBLE BEDROOMED PENT HOUSE
- TWO PRIVATE SECURE GATED PARKING BAYS
- MASTER SUITE WITH WALK IN DRESSING ROOM FULL EN-SUITE AND PRIVATE BALCONY
- 1,556 SQ FEET OF CONTEMPORARY OPEN PLAN ACCOMMODATION
- FISRT TIME TO MARKET SINCE BEING COMPLETED IN 2021
- ICONIC SHEFFIELD ADDRESS IN THE HEART OF BRINCLIFFE
- DESIGNED WITH A BESPOKE FINISH THAT NEEDS TO BE VIEWED TO BE FULLY APPRECAITED
- INCREDIBLY RARE OPPORTUNITY TO MARKET
- FABULOUS VIEWS OVER THE CITY SKYLINE
- LEASEHOLD PROPERTY AND COUNCIL TAX BAND E