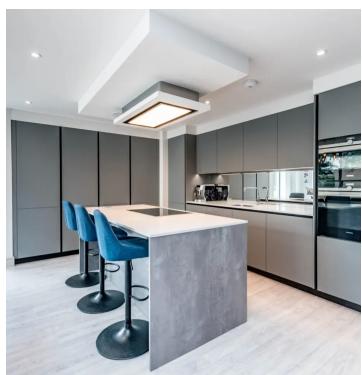

## Berkeley Place, Sheffield

Forming part of this iconic residential development and offering in our opinion the prime apartment is this outstanding, immaculately presented and incredibly spacious, three double bedroomed, three bathroomed, penthouse property. Redefining the term contemporary open plan living and with a bespoke high end finish that really needs to be viewed to be fully appreciated, this is the first time this particular apartment has been to market since completion in 2021. Wit a sumptuous master suite that boasts an impressive private balcony, dressing room and incredible en-suite.

Council Tax band: E

Tenure: Leasehold

- STUNNING THREE DOUBLE BEDROOMED PENT HOUSE
- TWO PRIVATE SECURE GATED PARKING BAYS
- MASTER SUITE WITH WALK IN DRESSING ROOM FULL EN-SUITE AND PRIVATE BALCONY
- 1,556 SQ FEET OF CONTEMPORARY OPEN PLAN ACCOMMODATION
- FISRT TIME TO MARKET SINCE BEING COMPLETED IN 2021
- ICONIC SHEFFIELD ADDRESS IN THE HEART OF BRINCLIFFE
- DESIGNED WITH A BESPOKE FINISH THAT NEEDS TO BE VIEWED TO BE FULLY APPRECAITED
- INCREDIBLY RARE OPPORTUNITY TO MARKET
- FABULOUS VIEWS OVER THE CITY SKYLINE
- LEASEHOLD PROPERTY AND COUNCIL TAX BAND E