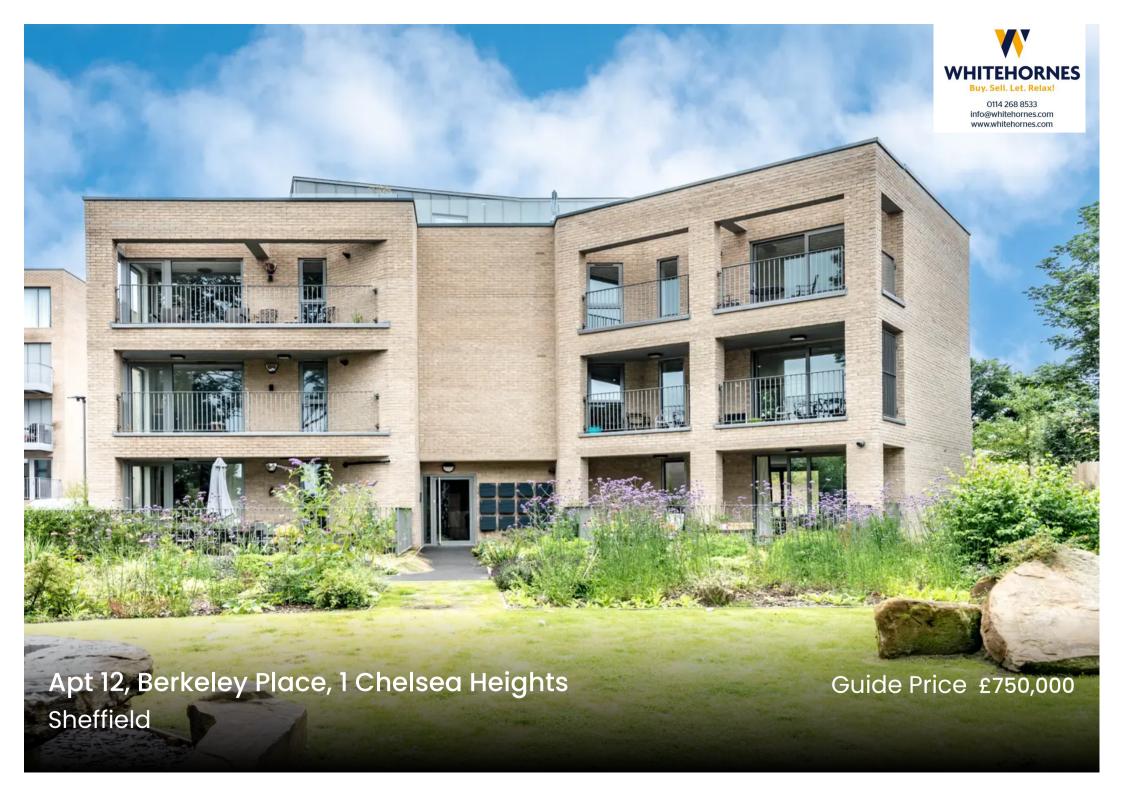

## Apartment 12

## Berkeley Place, Sheffield

Forming part of this iconic residential development and offering in our opinion the prime apartment is this outstanding, immaculately presented and incredibly spacious, three double bedroomed, three bathroomed, penthouse property. Redefining the term contemporary open plan living and with a bespoke high end finish that really needs to be viewed to be fully appreciated, this is the first time this particular apartment has been to market since completion in 2021. Wit a sumptuous master suite that boasts an impressive private balcony, dressing room and incredible en-suite.

Council Tax band: E

Tenure: Leasehold

- STUNNING THREE DOUBLE BEDROOMED PENT HOUSE
- TWO PRIVATE SECURE GATED PARKING BAYS
- MASTER SUITE WITH WALK IN DRESSING ROOM FULL EN-SUITE AND PRIVATE BALCONY
- 1,556 SQ FEET OF CONTEMPORARY OPEN PLAN ACCOMMODATION
- FISRT TIME TO MARKET SINCE BEING COMPLETED IN 2021
- ICONIC SHEFFIELD ADDRESS IN THE HEART OF BRINCLIFFE
- DESIGNED WITH A BESPOKE FINISH THAT NEEDS TO BE VIEWED TO BE FULLY APPRECAITED
- INCREDIBLY RARE OPPORTUNITY TO MARKET
- FABULOUS VIEWS OVER THE CITY SKYLINE
- LEASEHOLD PROPERTY AND COUNCIL TAX BAND E