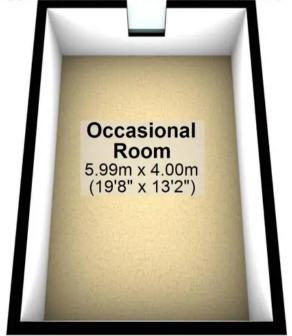

## **First Floor**

Approx. 24.0 sq. metres (257.9 sq. feet)

Total area: approx. 83.0 sq. metres (893.0 sq. feet)