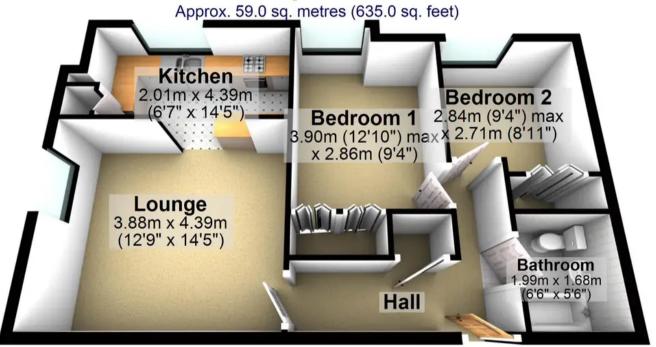

appreciate the size on offer. Perfect for either the professional couple, those looking to downsize or the investor as it has previously been used as a successful buy to let. Forming part of this fabulous, stone built, residential development that is accessed by a private driveway from Fulwood Road, the property stands in a quiet tranquil spot in this elevated position.

Council Tax band: D

Tenure: Leasehold

- FABULOUS TWO DOUBLE BEDROOM TOP FLOOR APARTMENT
- UNIQUE OCCASIONAL SPACE IN THE LOFT THATS
  PERFECT FOR A HOME OFFICE
- AVAILABLE WITH NO ONWARD CHAIN AND VACANT POSSESSION
- LIFT ACCESS TO ALL FLOORS AND DESIGNATED PRIVATE PARKING BAY
- PERFECT FOR THOSE LOOKING TO DOWNSIZE THE PROFESSIONAL COUPLE OR INVESTMENT
- HEART OF ULTRA POPULAR FULWOOD

















## **Top Floor**



## **First Floor**

Approx. 24.0 sq. metres (257.9 sq. feet)





Total area: approx. 83.0 sq. metres (893.0 sq. feet)