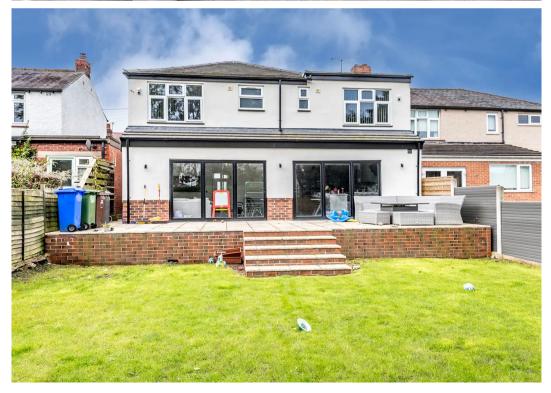

42 Trap Lane, Bents Green Sheffield

Guide Price £615,000-£630,000

## 42 Trap Lane

Bents Green, Sheffield

Redefining the term contemporary modern open plan family living is outstanding, immaculately presented and very deceptive five bedroomed, three bathroomed, semi detached home. Having been meticulously well finished and expertly extended by the current vendors with absolutely no expense spared to create this breathtaking end result. With accommodation arranged over two floors that total 1,853 sq feet this property has been specifically designed to cater perfectly for the growing family market. With a bespoke finish, off road parking, store and super private rear garden it's really easy to say that viewing is absolutely essential to fully appreciate the size and style on offer. Located on this incredibly popular residential road in the very heart of ultra popular Bents Green