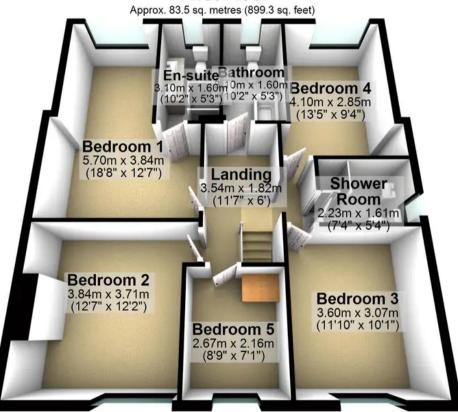

y market. With a bespoke finish, off road parking, store and super private rear garden it's really easy to say that viewing is absolutely essential to fully appreciate the size and style on offer. Located on this incredibly popular residential road in the very heart of ultra popular Bents Green

Council Tax band: C

Tenure: Freehold

- STUNNING FIVE BEDROOMED SEMI DETACHED
- RECENTLY EXTENDED AND FINISHED TO THE HIGHEST OF STANDARDS
- CLOSE TO WOODLAND WALKS AND THE PEAK DISTRICT
- OFSTED RATED EXCELLENT SCHOOLING CATCHMENTS
- OFF ROAD PARKING GARAGE AND PRIVATE GARDEN
- VIEWING ABSOLUTELY ESSENTIAL TO FULLY APPRECIATE THE SIZE AND STYLE ON OFFER
- OPEN PLAN CONTEMPORARY LIVING DELIVERED AT ITS
  BEST
- AVAILABLE WITH NO ONWARD CHAIN

















## **Ground Floor**



## First Floor