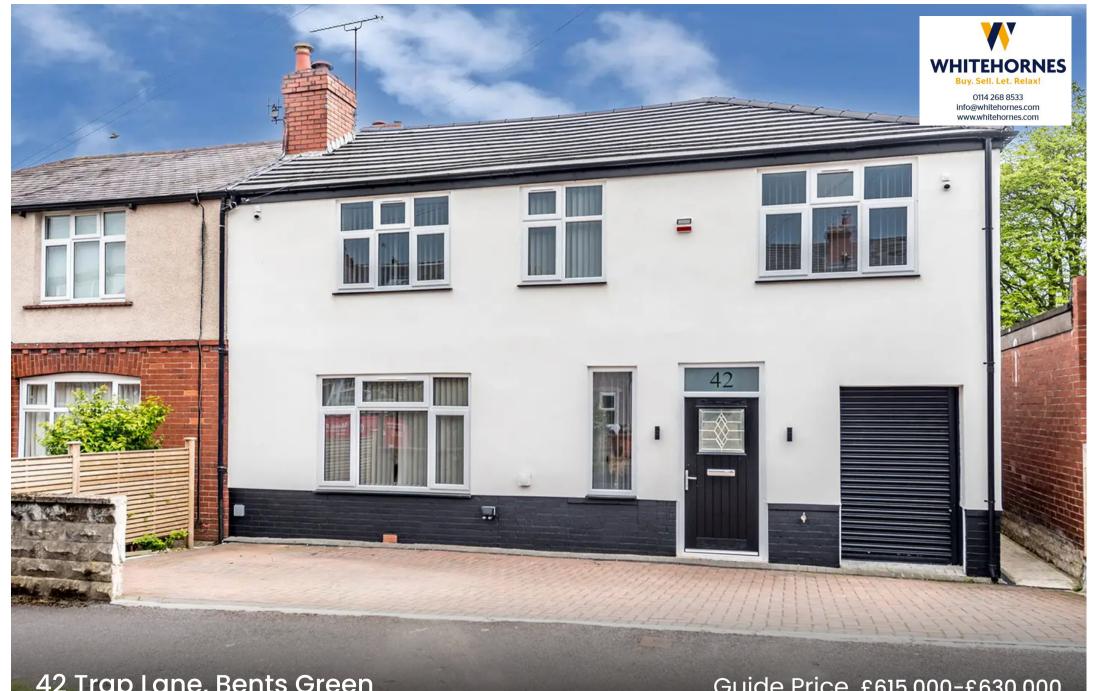

42 Trap Lane, Bents Green Sheffield

Guide Price £615,000-£630,000

## 42 Trap Lane

Bents Green, Sheffield

Redefining the term contemporary modern open plan family living is outstanding, immaculately presented and very deceptive five bedroomed, three bathroomed, semi detached home. Having been meticulously well finished and expertly extended by the current vendors with absolutely no expense spared to create this breathtaking end result. With accommodation arranged over two floors that total 1,853 sq feet this property has been specifically designed to cater perfectly for the growing family market. With a bespoke finish, off road parking, store and super private rear garden it's really easy to say that viewing is absolutely essential to fully appreciate the size and style on offer. Located on this incredibly popular residential road in the very heart of ultra popular Bents Green

Council Tax band: C

Tenure: Freehold

- STUNNING FIVE BEDROOMED SEMI DETACHED
- RECENTLY EXTENDED AND FINISHED TO THE HIGHEST OF STANDARDS
- CLOSE TO WOODLAND WALKS AND THE PEAK DISTRICT
- OFSTED RATED EXCELLENT SCHOOLING CATCHMENTS
- OFF ROAD PARKING GARAGE AND PRIVATE GARDEN
- VIEWING ABSOLUTELY ESSENTIAL TO FULLY APPRECIATE THE SIZE AND STYLE ON OFFER
- OPEN PLAN CONTEMPORARY LIVING DELIVERED AT ITS
  BEST
- AVAILABLE WITH NO ONWARD CHAIN