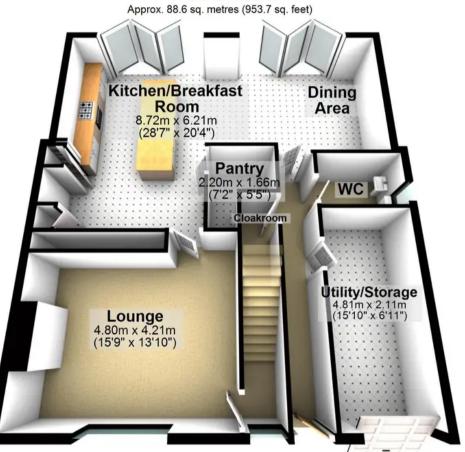

the growing family market. With a bespoke finish, off road parking, store and super private rear garden it's really easy to say that viewing is absolutely essential to fully appreciate the size and style on offer. Located on this incredibly popular residential road in the very heart of ultra popular Bents Green

Council Tax band: C

Tenure: Freehold

- STUNNING FIVE BEDROOMED SEMI DETACHED
- RECENTLY EXTENDED AND FINISHED TO THE HIGHEST OF STANDARDS
- CLOSE TO WOODLAND WALKS AND THE PEAK DISTRICT
- OFSTED RATED EXCELLENT SCHOOLING CATCHMENTS
- OFF ROAD PARKING GARAGE AND PRIVATE GARDEN
- VIEWING ABSOLUTELY ESSENTIAL TO FULLY APPRECIATE THE SIZE AND STYLE ON OFFER
- OPEN PLAN CONTEMPORARY LIVING DELIVERED AT ITS
  BEST
- AVAILABLE WITH NO ONWARD CHAIN

















## **Ground Floor**



## First Floor