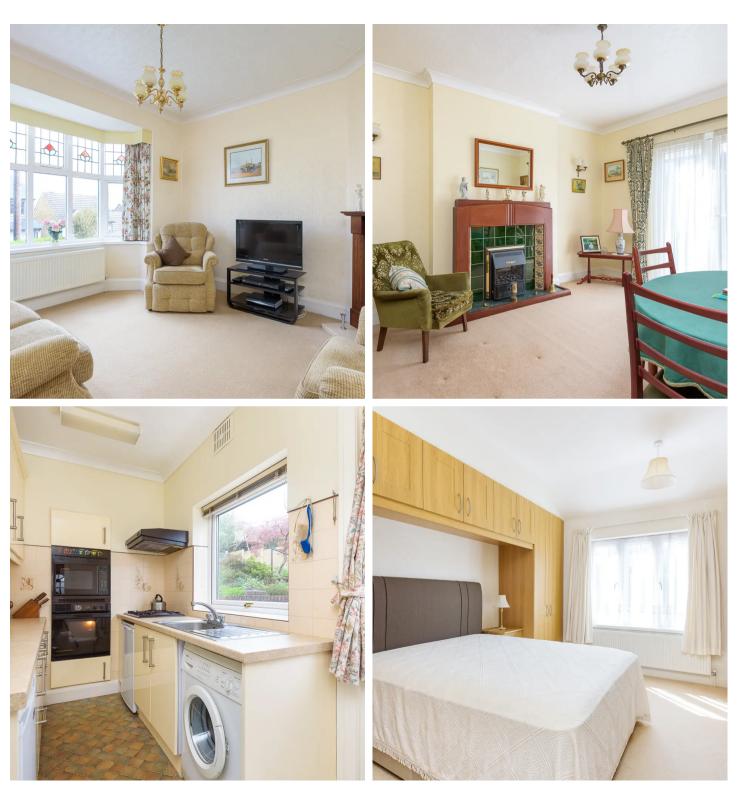

## Sheffield, Sheffield

An absolutely fabulous, immaculately presented and well proportioned three bedroomed, bay windowed semi detached family home. With off road parking, separate stand alone garage and a fabulous rear garden this property is perfect for the family market, with two floors of incredibly light accommodation together some impressive views over the city skyline from the front it's easy to say that viewing is absolutely essential to do full justice. Located on this incredibly popular residential road in the heart of ultra sought after Greystones, number 25 is within catchment for Ofsted rated excellent Greystones juniors and High Storrs secondary.

Council Tax band: C

Tenure: Leasehold

- FABULOUS THREE BEDROOM BAY WINDOWED SEMI-DETACHED HOME
- DRIVEWAY AND SEPERATE DETACHED GARAGE
- HEART OF ULTRA POPULAR ECCLESALL SUBURB
- AVAILABLE WITH NO ONWARD CHAIN AND VACANT POSSESSION
- CATCHMENT FOR GREYSTONES JUNIORS AND HIGH STORRS SECONDARY
- HUGE OPPORTUNITY TO EXTEND TO THE SIDE REAR AND LOFT SUBJECT TO PLANNING
- PERFECT FOR THE GROWING FAMILY MARKET
- LOVELY REAR PRIVATE GARDEN AND FAR REACHING VIEWS TO THE FRONT
- CLOSE TO AMENITIES AND THE PEAK DISTRICT
- LEASEHOLD PROPERTY AND COUNCIL TAX BAND C