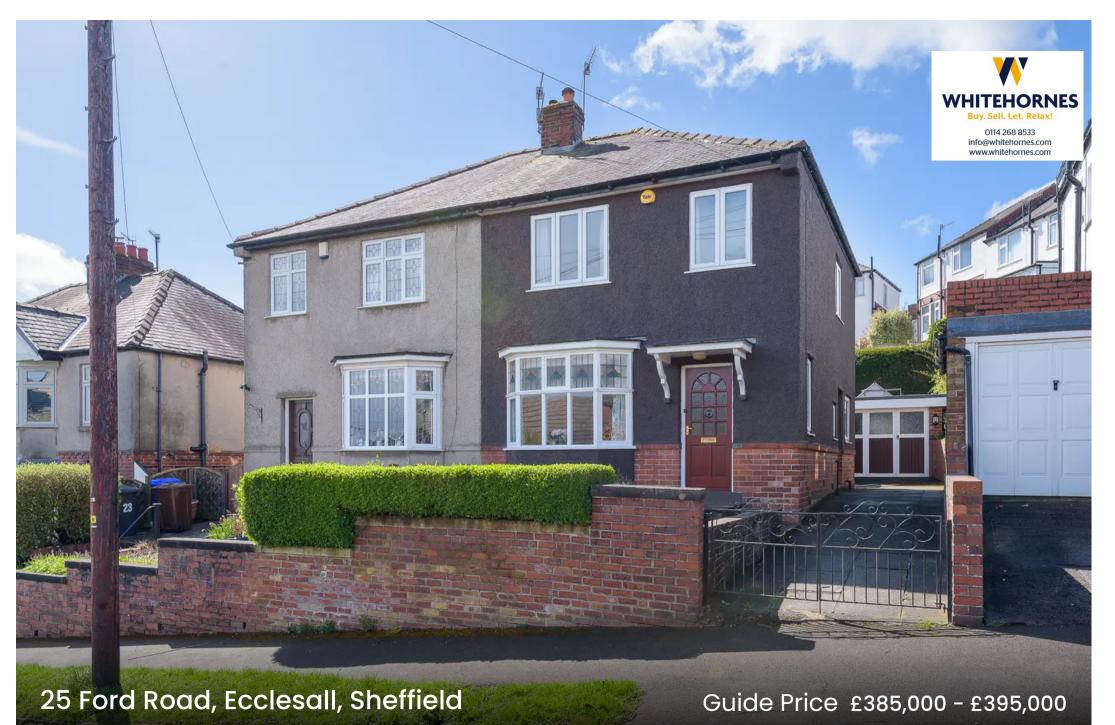

## 25 Ford Road, Ecclesall

## Sheffield, Sheffield

An absolutely fabulous, immaculately presented and well proportioned three bedroomed, bay windowed semi detached family home. With off road parking, separate stand alone garage and a fabulous rear garden this property is perfect for the family market, with two floors of incredibly light accommodation together some impressive views over the city skyline from the front it's easy to say that viewing is absolutely essential to do full justice. Located on this incredibly popular residential road in the heart of ultra sought after Greystones, number 25 is within catchment for Ofsted rated excellent Greystones juniors and High Storrs secondary.

Council Tax band: C

Tenure: Leasehold

- FABULOUS THREE BEDROOM BAY WINDOWED SEMI-DETACHED HOME
- DRIVEWAY AND SEPERATE DETACHED GARAGE
- HEART OF ULTRA POPULAR ECCLESALL SUBURB
- AVAILABLE WITH NO ONWARD CHAIN AND VACANT POSSESSION
- CATCHMENT FOR GREYSTONES JUNIORS AND HIGH STORRS SECONDARY
- HUGE OPPORTUNITY TO EXTEND TO THE SIDE REAR AND LOFT SUBJECT TO PLANNING
- PERFECT FOR THE GROWING FAMILY MARKET
- LOVELY REAR PRIVATE GARDEN AND FAR REACHING VIEWS TO THE FRONT
- CLOSE TO AMENITIES AND THE PEAK DISTRICT
- LEASEHOLD PROPERTY AND COUNCIL TAX BAND C