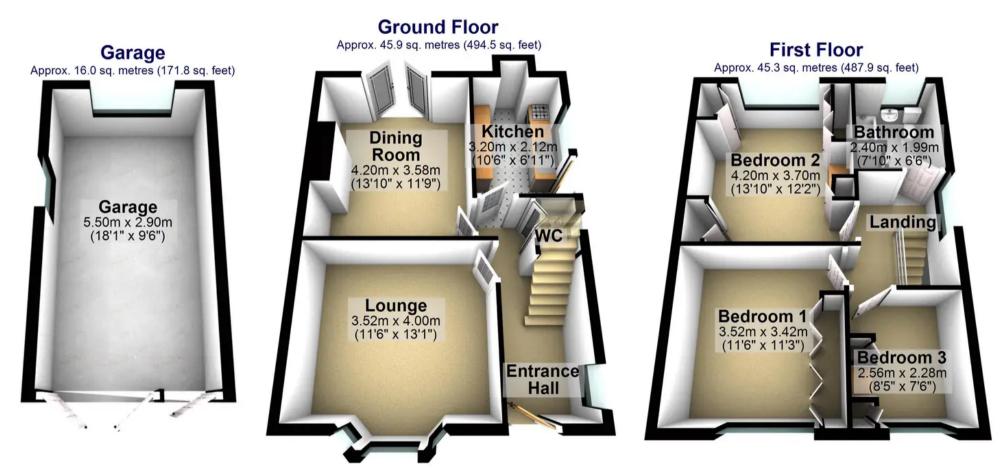

Total area: approx. 107.2 sq. metres (1154.1 sq. feet)

All measurements are approximate Plan produced using PlanUp.