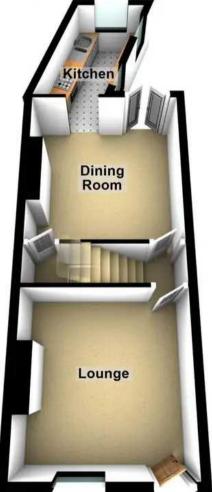

res and mixed them up with a modern finish.

Council Tax band: B

Tenure: Leasehold

- FABULOUS THREE BEDROOMED VICTORIAN TERRACED HOME
- FINISHED INTERNALLY TO THE HIGHEST OF STANDARDS BY THE CURRENT VENDORS
- THREE IMPRESSIVE FLOORS OF ACCOMMODATION TOTALLING 1,161 SQ FEET
- QUIET RESIDENTIAL ROAD WITH RESIDENTS PARKING SCHEME TO THE FRONT
- SHORT STROLL TO FASHIONABLE SHARROW VALE AND ECCLESALL ROAD AMENITIES
- STUNNING REAR LANDSCAPED PRIVATE GARDEN
- HUNTERS BAR JUNIORS AND HIGH STORRS SECONDARY SCHOOL CATCHMENTS
- VIEWING ESSENTIAL TO FULLY APPRECIATE THE STYLE
  ON OFFER BY THIS WONDERFUL PROPERTY
- LEASEHOLD PROPERTY AND COUNCIL TAX BAND B
- PERFECT FOR THE PROFESSIONAL COUPLE FIRST BUY OR YOUNG FAMILY

















## **Ground Floor**

Approx. 36.1 sq. metres (389.1 sq. feet)



## **First Floor**

Approx. 35.1 sq. metres (378.1 sq. feet)



## **Second Floor**

Approx. 21.6 sq. metres (232.8 sq. feet)





O114 268 8533 info@whitehornes.com www.whitehornes.com

**Basement** 

Approx. 15.0 sq. metres (161.1 sq. feet)