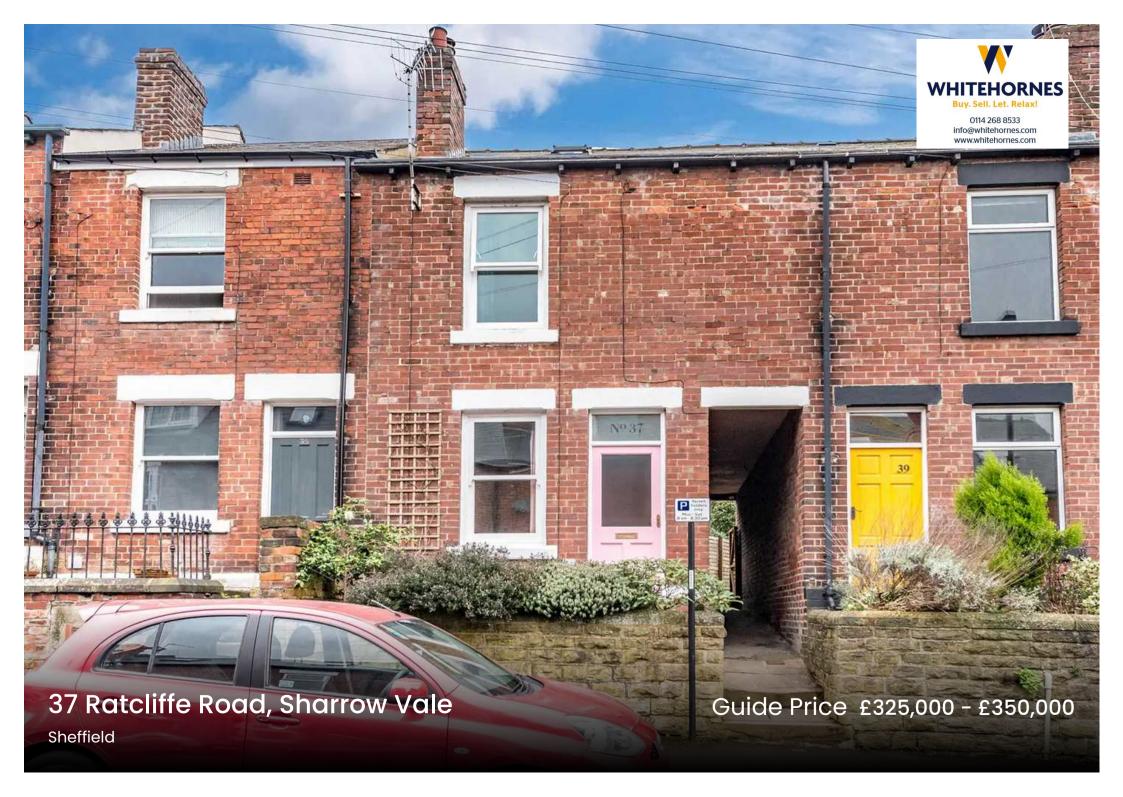

## 37 Ratcliffe Road

Sharrow Vale, Sheffield

An absolutely stunning, immaculately presented and very deceptive three bedroomed single off shot Victorian terraced property. Enjoying a cool contemporary vibe throughout created by the current vendors that has been careful to combine some fabulous original features and mixed them up with a modern finish.

Council Tax band: B

Tenure: Leasehold

- FABULOUS THREE BEDROOMED VICTORIAN TERRACED HOME
- FINISHED INTERNALLY TO THE HIGHEST OF STANDARDS BY THE CURRENT VENDORS
- THREE IMPRESSIVE FLOORS OF ACCOMMODATION TOTALLING 1,161 SQ FEET
- QUIET RESIDENTIAL ROAD WITH RESIDENTS PARKING SCHEME TO THE FRONT
- SHORT STROLL TO FASHIONABLE SHARROW VALE AND ECCLESALL ROAD AMENITIES
- STUNNING REAR LANDSCAPED PRIVATE GARDEN
- HUNTERS BAR JUNIORS AND HIGH STORRS SECONDARY SCHOOL CATCHMENTS
- VIEWING ESSENTIAL TO FULLY APPRECIATE THE STYLE
  ON OFFER BY THIS WONDERFUL PROPERTY
- LEASEHOLD PROPERTY AND COUNCIL TAX BAND B
- PERFECT FOR THE PROFESSIONAL COUPLE FIRST BUY OR YOUNG FAMILY