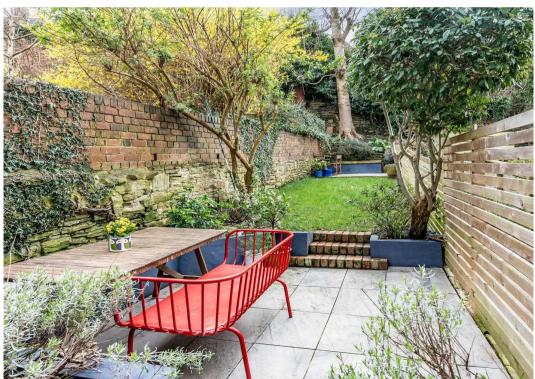

## 37 Ratcliffe Road

Sharrow Vale, Sheffield

An absolutely stunning, immaculately presented and very deceptive three bedroomed single off shot Victorian terraced property. Enjoying a cool contemporary vibe throughout created by the current vendors that has been careful to combine some fabulous original features and mixed them up with a modern finish.

Council Tax band: B

Tenure: Leasehold

- FABULOUS THREE BEDROOMED VICTORIAN TERRACED HOME
- FINISHED INTERNALLY TO THE HIGHEST OF STANDARDS BY THE CURRENT VENDORS
- THREE IMPRESSIVE FLOORS OF ACCOMMODATION TOTALLING 1,161 SQ FEET
- QUIET RESIDENTIAL ROAD WITH RESIDENTS PARKING SCHEME TO THE FRONT
- SHORT STROLL TO FASHIONABLE SHARROW VALE AND ECCLESALL ROAD AMENITIES
- STUNNING REAR LANDSCAPED PRIVATE GARDEN
- HUNTERS BAR JUNIORS AND HIGH STORRS SECONDARY SCHOOL CATCHMENTS
- VIEWING ESSENTIAL TO FULLY APPRECIATE THE STYLE
  ON OFFER BY THIS WONDERFUL PROPERTY
- LEASEHOLD PROPERTY AND COUNCIL TAX BAND B
- PERFECT FOR THE PROFESSIONAL COUPLE FIRST BUY OR YOUNG FAMILY