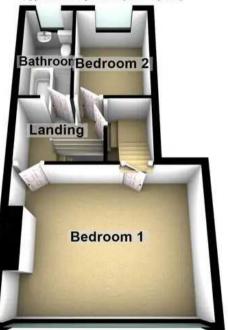

Tenure: Leasehold

- FABULOUS THREE BEDROOMED VICTORIAN TERRACED HOME
- FINISHED INTERNALLY TO THE HIGHEST OF STANDARDS BY THE CURRENT VENDORS
- THREE IMPRESSIVE FLOORS OF ACCOMMODATION TOTALLING 1,161 SQ FEET
- QUIET RESIDENTIAL ROAD WITH RESIDENTS PARKING SCHEME TO THE FRONT
- SHORT STROLL TO FASHIONABLE SHARROW VALE AND ECCLESALL ROAD AMENITIES
- STUNNING REAR LANDSCAPED PRIVATE GARDEN
- HUNTERS BAR JUNIORS AND HIGH STORRS SECONDARY SCHOOL CATCHMENTS
- VIEWING ESSENTIAL TO FULLY APPRECIATE THE STYLE
  ON OFFER BY THIS WONDERFUL PROPERTY
- LEASEHOLD PROPERTY AND COUNCIL TAX BAND B
- PERFECT FOR THE PROFESSIONAL COUPLE FIRST BUY OR YOUNG FAMILY

















## **Ground Floor**

Approx. 36.1 sq. metres (389.1 sq. feet)



## **First Floor**

Approx. 35.1 sq. metres (378.1 sq. feet)



## **Second Floor**

Approx. 21.6 sq. metres (232.8 sq. feet)





O114 268 8533 info@whitehornes.com www.whitehornes.com

**Basement** 

Approx. 15.0 sq. metres (161.1 sq. feet)