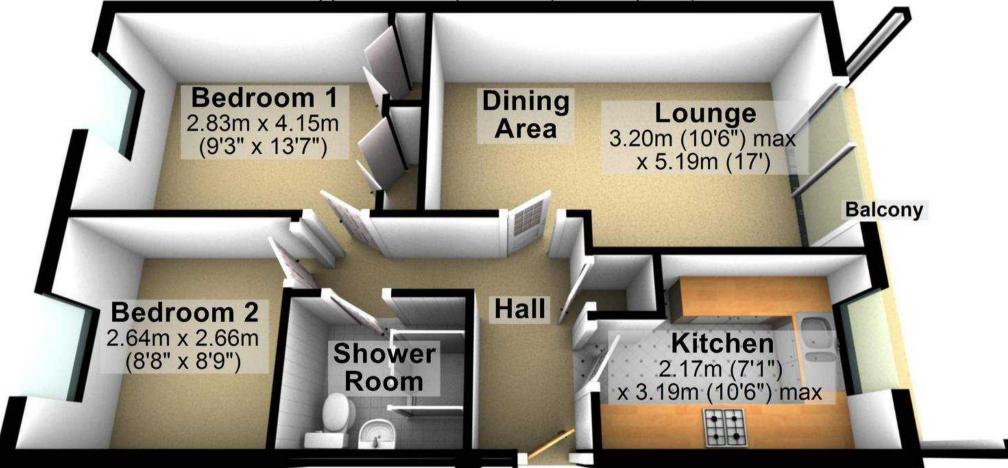

## First Floor

Approx. 57.8 sq. metres (622.4 sq. feet)

Total area: approx. 57.8 sq. metres (622.4 sq. feet)

WHITEHORNES Buy. Sell. Let. Relax! Ott4 268 8533 info@whitehornes.com www.whitehornes.com

3 Bedroom Semi Detached House Plan produced using PlanUp.