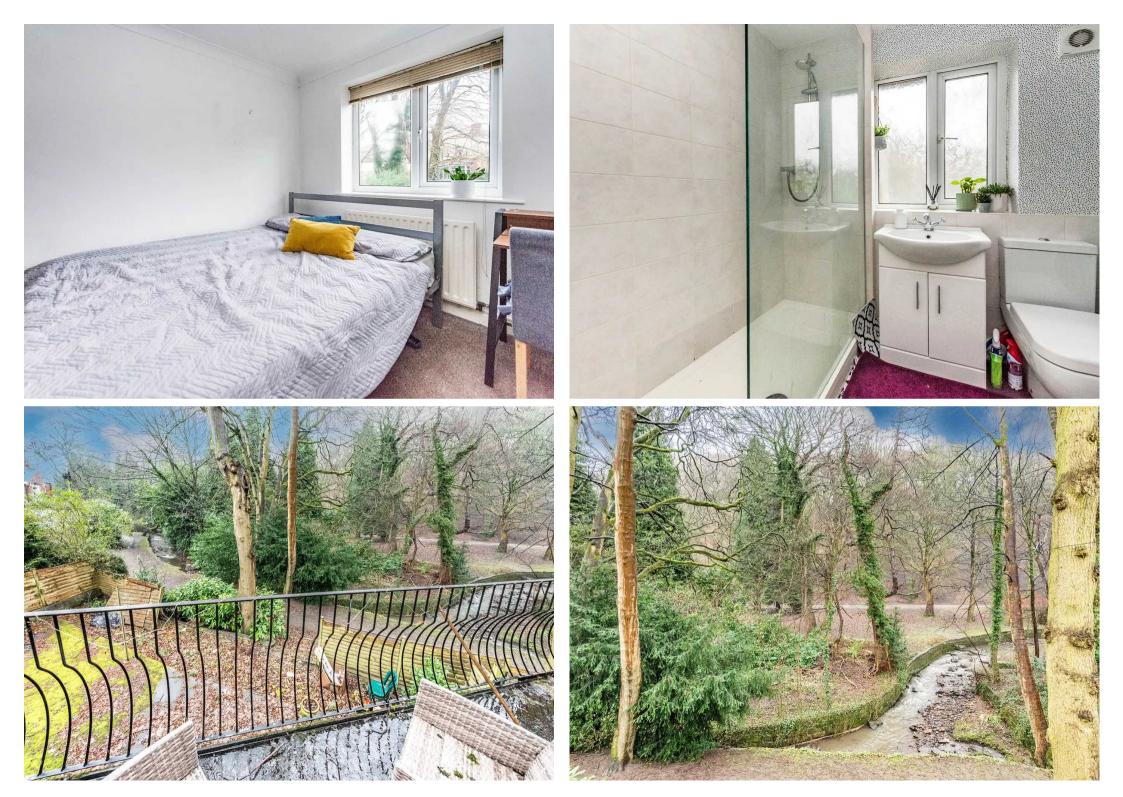

## 5 Westwood Road, Endcliffe Park

An incredibly rare opportunity has arisen to purchase this wonderful two bedroomed, first floor apartment. With private balcony, parking and available with no onward chain the property is pitch perfect for the professional couple, first time buyer or those looking to downsize in equal measures. Located steps from the access to Endcliffe Park and with some fabulous view3s that are best enjoyed from the balcony number 5 is within the very heart of ultra popular Hanginwater on the south west of the city. With numerous independent cafes, eateries and shops all within easy walking distance, fashionable Ecclesall and Sharrow Vale are also on hand as are excellent schooling catchments of Nether Green Juniors and High Storrs secondary.

Council Tax band: B

Tenure: Leasehold

- FABULOUS TWO BEDROOMED FIRST FLOOR
   APARTMENT
- PRIVATE BALCONY AND STUNNING VIEWS OVER THE PARK
- OFF ROAD PARKING TO THE FRONT OF THE DEVELOPMENT
- QUIET LITTLE KNOWN ROAD IN THE HEART OF
  HANGINGWATER
- INCREDIBLY RARE OPPORTUNITY TO PURCHASE
- AVAILABLE WITH NO ONWARD CHAIN INVOLVED AND VACANT ON POSSESSION
- PEREFCT FOR THE FIRST TOME BUYER PROFESSIONAL COUPLE OR THOSE LOOKING TO DOWNSIZE