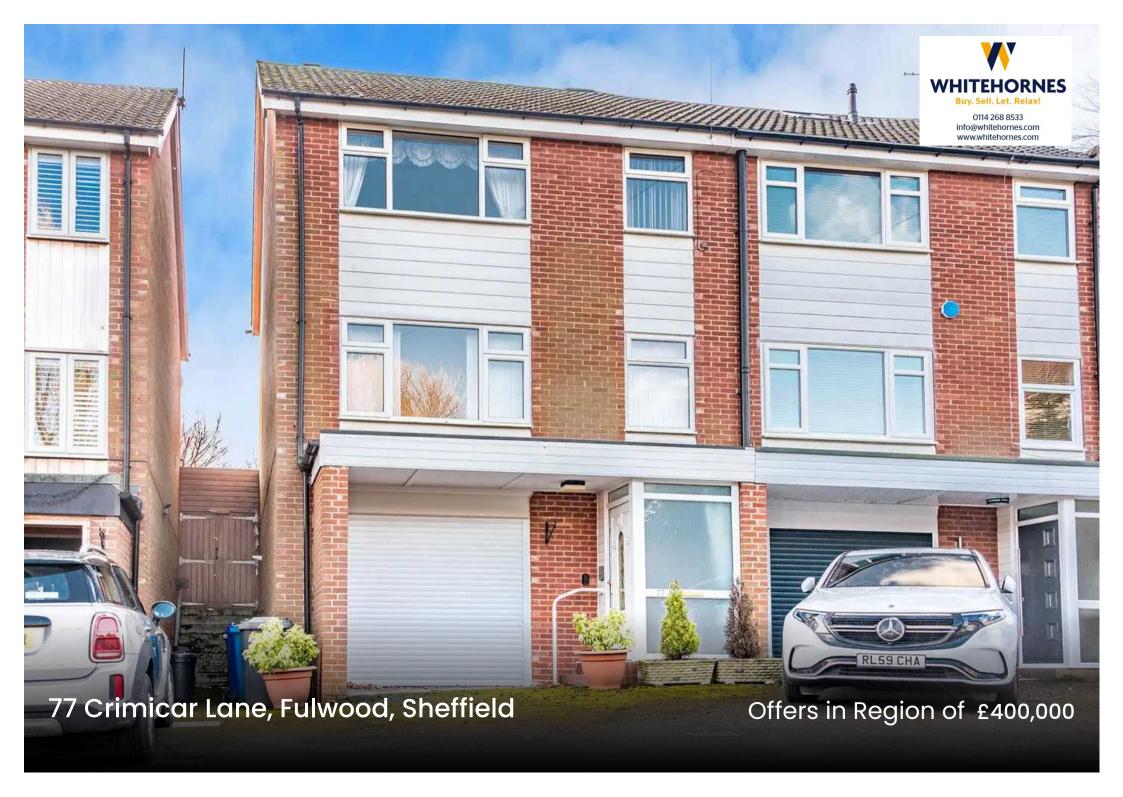

## 77 Crimicar Lane, Fulwood

An incredibly rare opportunity has arisen to purchase this well presented and very deceptive three bedroom, town house style semi detached family home. With three super spacious and light floors of accommodation together with some lovely views over The Mayfield Valley to the rear number 77 is pitch perfect for the growing family market and simply must be viewed internally to see the full potential on offer. Enjoying off road parking, garage and private rear sunny garden the property is available to market with the benefit of no onward chain and vacant possession. Located on this highly popular residential road within the very heart of sought after Fulwood, close to the village feel amenities, Ofsted rated excellent schooling catchments are also available.

Council Tax band: C

Tenure: Leasehold

- EXCELLENT THREE BEDROOM TOWNHOUSE STYLE SEMI DETACHED
- FABULOUS VIEWS OVER THE MAYFIELD VALLEY TO THE REAR
- OFF ROAD PARKING GARAGE AND SUNNY PRIVATE GARDEN
- AVAILABLE WITH NO ONWARD CHAIN AND VACANT POSSESSION ON COMPLETION
- OFSTED RATED EXCELLENT SCHOOLING CATCHMENTS AVAILABLE
- HUGE POTENTIAL TO FURTHER EXTEND AS NEIGHBOURING PROPERTIES HAVE DONE SO (SUBJECT TO PLANNING)
- LEASEHOLD PROPERTY AND COUNCIL TAX BAND C