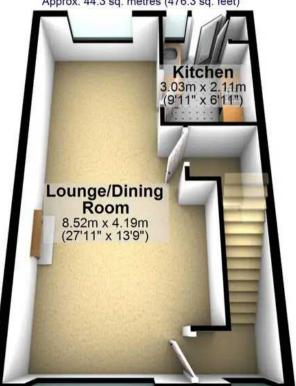

ted on this highly popular residential road within the very heart of sought after Fulwood, close to the village feel amenities, Ofsted rated excellent schooling catchments are also available.

Council Tax band: C

Tenure: Leasehold

- EXCELLENT THREE BEDROOM TOWNHOUSE STYLE SEMI DETACHED
- FABULOUS VIEWS OVER THE MAYFIELD VALLEY TO THE REAR
- OFF ROAD PARKING GARAGE AND SUNNY PRIVATE GARDEN
- AVAILABLE WITH NO ONWARD CHAIN AND VACANT POSSESSION ON COMPLETION
- OFSTED RATED EXCELLENT SCHOOLING CATCHMENTS AVAILABLE
- HUGE POTENTIAL TO FURTHER EXTEND AS NEIGHBOURING PROPERTIES HAVE DONE SO (SUBJECT TO PLANNING)
- LEASEHOLD PROPERTY AND COUNCIL TAX BAND C

















## **Ground Floor**

Approx. 45.0 sq. metres (484.2 sq. feet)



## First Floor

Approx. 44.3 sq. metres (476.3 sq. feet)



## Second Floor

Approx. 44.3 sq. metres (476.3 sq. feet)