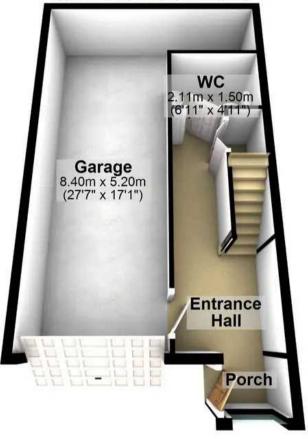

h the benefit of no onward chain and vacant possession. Located on this highly popular residential road within the very heart of sought after Fulwood, close to the village feel amenities, Ofsted rated excellent schooling catchments are also available.

Council Tax band: C

Tenure: Leasehold

- EXCELLENT THREE BEDROOM TOWNHOUSE STYLE SEMI DETACHED
- FABULOUS VIEWS OVER THE MAYFIELD VALLEY TO THE REAR
- OFF ROAD PARKING GARAGE AND SUNNY PRIVATE GARDEN
- AVAILABLE WITH NO ONWARD CHAIN AND VACANT POSSESSION ON COMPLETION
- OFSTED RATED EXCELLENT SCHOOLING CATCHMENTS AVAILABLE
- HUGE POTENTIAL TO FURTHER EXTEND AS NEIGHBOURING PROPERTIES HAVE DONE SO (SUBJECT TO PLANNING)
- LEASEHOLD PROPERTY AND COUNCIL TAX BAND C

















## **Ground Floor**

Approx. 45.0 sq. metres (484.2 sq. feet)



## First Floor

Approx. 44.3 sq. metres (476.3 sq. feet)



## Second Floor

Approx. 44.3 sq. metres (476.3 sq. feet)