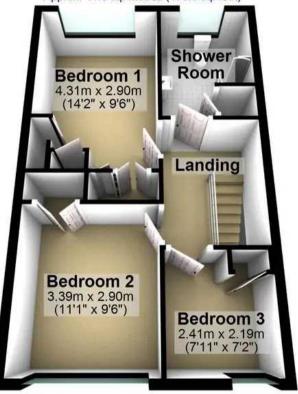

eart of sought after Fulwood, close to the village feel amenities, Ofsted rated excellent schooling catchments are also available.

Council Tax band: C

Tenure: Leasehold

- EXCELLENT THREE BEDROOM TOWNHOUSE STYLE SEMI DETACHED
- FABULOUS VIEWS OVER THE MAYFIELD VALLEY TO THE REAR
- OFF ROAD PARKING GARAGE AND SUNNY PRIVATE GARDEN
- AVAILABLE WITH NO ONWARD CHAIN AND VACANT POSSESSION ON COMPLETION
- OFSTED RATED EXCELLENT SCHOOLING CATCHMENTS AVAILABLE
- HUGE POTENTIAL TO FURTHER EXTEND AS NEIGHBOURING PROPERTIES HAVE DONE SO (SUBJECT TO PLANNING)
- LEASEHOLD PROPERTY AND COUNCIL TAX BAND C

















## **Ground Floor**

Approx. 45.0 sq. metres (484.2 sq. feet)



## First Floor

Approx. 44.3 sq. metres (476.3 sq. feet)



## Second Floor

Approx. 44.3 sq. metres (476.3 sq. feet)