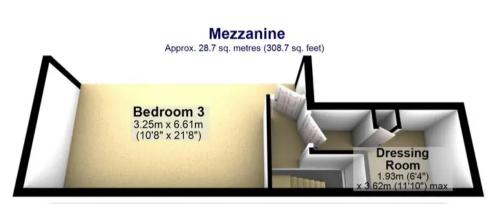

## **Ground Floor** Approx. 78.3 sq. metres (842.4 sq. feet) Bedroom 1 3.32m x 4.10m (10'11" x 13'5") Bedroom 2 3.85m x 3.00m (12'7" x 9'10") Kitchen/Breakfast Shower Room Room 5.03m (16'6") x 6.50m (21'4") max Entrance Hall Cpd