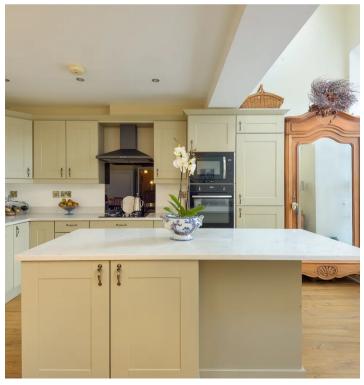

## 301 School Road, Crookes

GUIDE PRICE £285,000-£295,000 Only upon a detailed internal inspection, will the true beauty of this outstanding immaculately presented and very deceptive three double bedroom split level, duplex luxury apartment be fully revealed. Forming part of this magnificent and original period stone built detached property, that is stooped in local history and has formally been used as an old school house. Finished internally to the very highest of standards with absolutely no expense spared by the current vendor, incorporating a recently installed bespoke hand finished kitchen, newly installed bathroom, apartment 301 offers a unique internal layout that is flooded with a feeling of light and space throughout the two floors at bespoke accommodation that total an impressive 1,151 sq feet. Enjoying private allocated off-road parking, security entrance, and fabulous views across the city skyline.