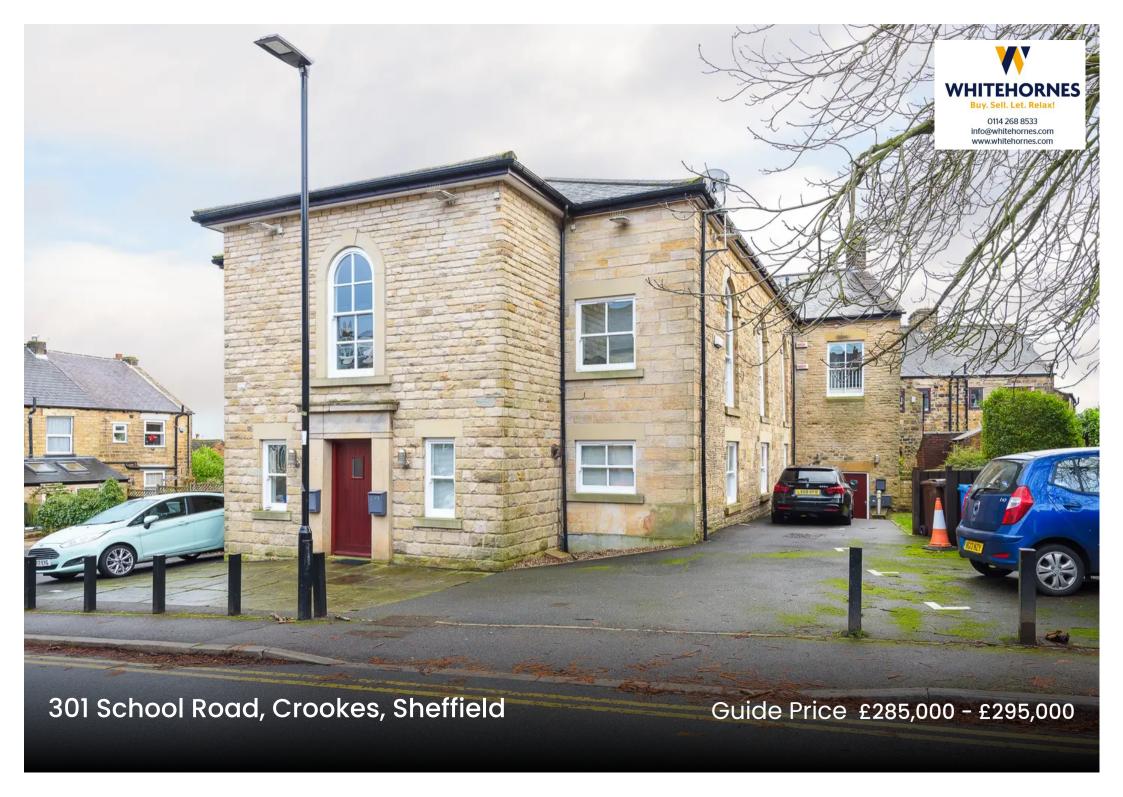

## 301 School Road, Crookes

GUIDE PRICE £285,000-£295,000 Only upon a detailed internal inspection, will the true beauty of this outstanding immaculately presented and very deceptive three double bedroom split level, duplex luxury apartment be fully revealed. Forming part of this magnificent and original period stone built detached property, that is stooped in local history and has formally been used as an old school house. Finished internally to the very highest of standards with absolutely no expense spared by the current vendor, incorporating a recently installed bespoke hand finished kitchen, newly installed bathroom, apartment 301 offers a unique internal layout that is flooded with a feeling of light and space throughout the two floors at bespoke accommodation that total an impressive 1,151 sq feet. Enjoying private allocated off-road parking, security entrance, and fabulous views across the city skyline.