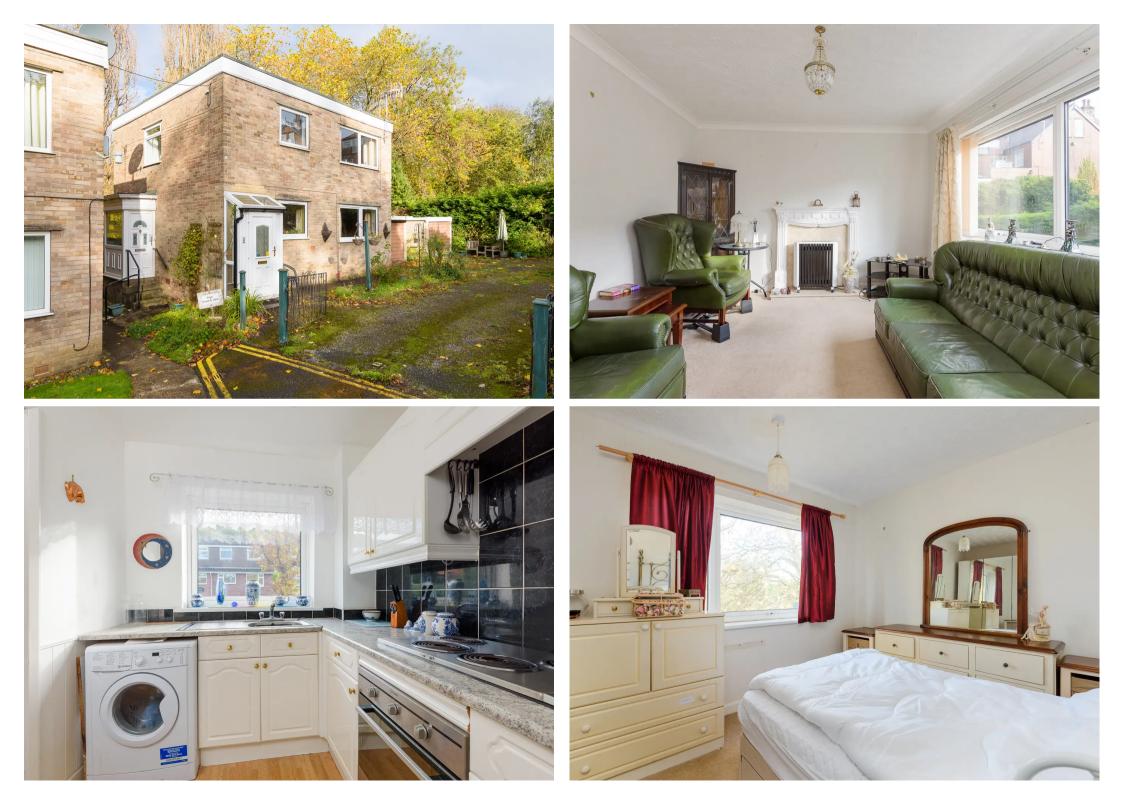

## Flat 6

Beauchief Court Abbey Lane, Sheffield

Perfect for first time buyers and investors alike is this spacious and well presented one bedroomed first floor apartment. Ideally located in the heart of this popular residential suburb with easy access to not only the ever popular Graves Park but also the nearby Peak District. Also benefits from its proximity to a wealth of local amenities and excellent public transport links. Briefly consists of entrance hallway off from a private entrance, large open plan living space, kitchen, spacious double bedroom and family bathroom. Outside is off road parking and communal grounds. Council Tax band: A

Tenure: Leasehold

- ONE BEDROOMED FIRST FLOOR APARTMENT
- OFF ROAD PARKING
- NO ONWARD CHAIN
- GREAT TRANSPORT LINKS
- CLOSE TO GRAVES PARK
- WEALTH OF LOCAL AMENITIES