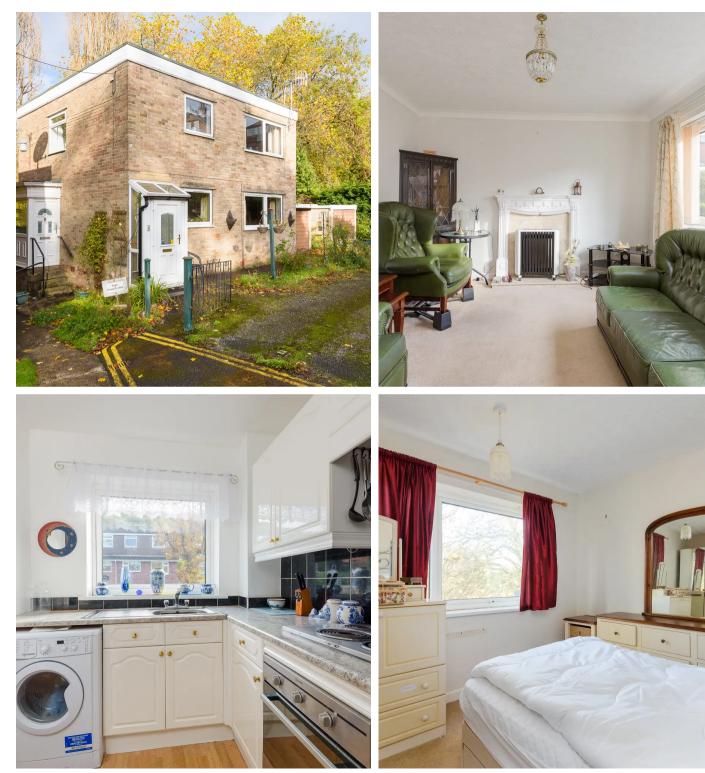

## Flat 6

Beauchief Court Abbey Lane, Sheffield

Perfect for first time buyers and investors alike is this spacious and well presented one bedroomed first floor apartment. Ideally located in the heart of this popular residential suburb with easy access to not only the ever popular Graves Park but also the nearby Peak District. Also benefits from its proximity to a wealth of local amenities and excellent public transport links. Briefly consists of entrance hallway off from a private entrance, large open plan living space, kitchen, spacious double bedroom and family bathroom. Outside is off road parking and communal grounds. Council Tax band: A

Tenure: Leasehold

- ONE BEDROOMED FIRST FLOOR APARTMENT
- OFF ROAD PARKING
- NO ONWARD CHAIN
- GREAT TRANSPORT LINKS
- CLOSE TO GRAVES PARK
- WEALTH OF LOCAL AMENITIES