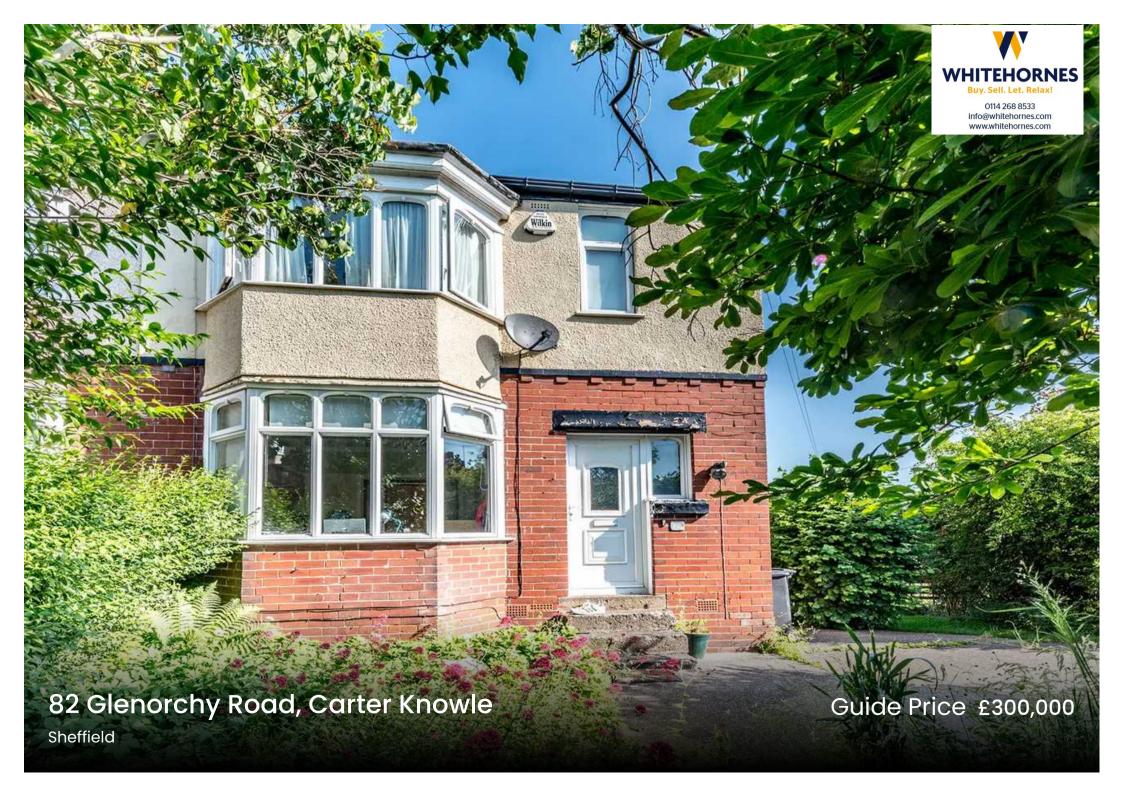

## 82 Glenorchy Road

Carter Knowle, Sheffield

GUIDE PRICE £300,000-£315,000 Located in the heart of ultra popular Cater Knowle is this well presented and proportioned three bedroomed, bay windowed semi detached family home. Quietly tucked away on this well regarded residential road the property offers vast as yet unexplored potential to further extend to h side, rear and loft as neighbouring properties have done so (subject to planning). With tasteful accommodation arranged over two floors that is pitch perfect for for the growing family market it's easy to say that viewing is essential to see the full potential offer by this light and spacious home.

Council Tax band: C

Tenure: Leasehold

- THREE BEDROOMED BAY WINDOWED SEMI DETACHED
- HUGE POTENTIAL TO EXTEND TO THE SIDE LOFT AND REAR SUBJECT TO PLANNING
- HEART OF ULTRA POPULAR CARTER KNOWLE
- AVAILABLE WITH NO ONWARD CHAIN AND VACANT ON COMPLETION
- EASY ACCESS TO LOCAL AMENITIES
- EXCELLENT SCHOOLING CATCHMENTS AVAILABLE
- PERFECT FOR THE GROWING FAMILY MARKET
- VIEWING ESSENTIAL TO SEE FULL POTENTIAL ON OFFER
- PEAK DISTRICT WITHIN EASY REACH
- LEASEHOLD PROPERTY CONCIL TAX BAND C