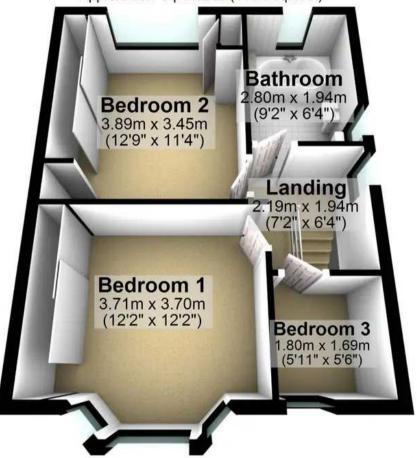

## **First Floor**

Approx. 38.7 sq. metres (416.8 sq. feet)

Total area: approx. 77.4 sq. metres (833.5 sq. feet)

0114 268 8533 info@whitehornes.com www.whitehornes.com