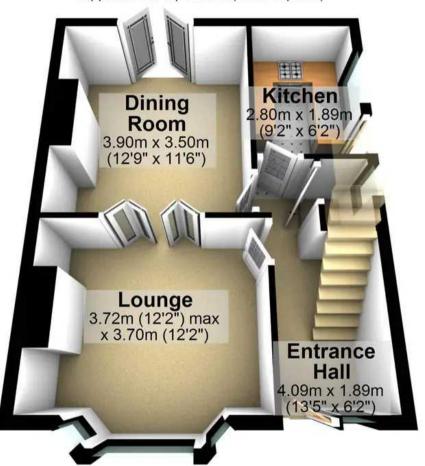

ning). With tasteful accommodation arranged over two floors that is pitch perfect for for the growing family market it's easy to say that viewing is essential to see the full potential offer by this light and spacious home.

Council Tax band: C

Tenure: Leasehold

- THREE BEDROOMED BAY WINDOWED SEMI DETACHED
- HUGE POTENTIAL TO EXTEND TO THE SIDE LOFT AND REAR SUBJECT TO PLANNING
- HEART OF ULTRA POPULAR CARTER KNOWLE
- AVAILABLE WITH NO ONWARD CHAIN AND VACANT ON COMPLETION
- EASY ACCESS TO LOCAL AMENITIES
- EXCELLENT SCHOOLING CATCHMENTS AVAILABLE
- PERFECT FOR THE GROWING FAMILY MARKET
- VIEWING ESSENTIAL TO SEE FULL POTENTIAL ON OFFER
- PEAK DISTRICT WITHIN EASY REACH
- LEASEHOLD PROPERTY CONCIL TAX BAND C

















## **Ground Floor**

Approx. 38.7 sq. metres (416.7 sq. feet)



## **First Floor**

Approx. 38.7 sq. metres (416.8 sq. feet)





Total area: approx. 77.4 sq. metres (833.5 sq. feet)

0114 268 8533 info@whitehornes.com www.whitehornes.com