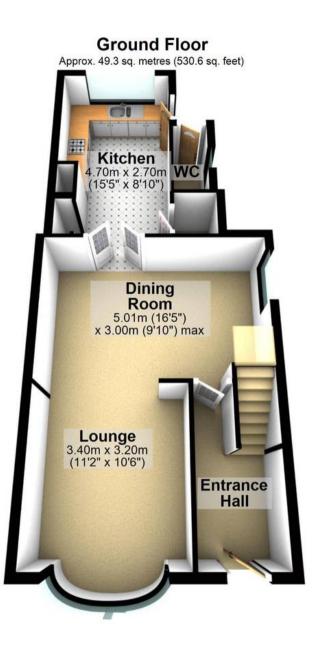

## Sheffield, Sheffield

An internal inspection is essential to truly appreciate the space and quality on offer in this stylish and modern extended three bedroomed family home. Ideally located in the heart of this popular residential suburb with easy access to the City Centre as well as having a wealth of local amenities and green spaces within easy walking distance. This deceptively spacious property has been finished throughout to the very highest of standards throughout and enjoys a versatile range of accommodation that would suit any buyer. Briefly consists of entrance hallway, lounge, dining room, extended kitchen, two double bedrooms, single bedroom and family bathroom. Outside is a family friendly garden and to the front is off street parking.

Total area: approx. 84.3 sq. metres (907.3 sq. feet)

All measurements are approximate Plan produced using PlanUp.