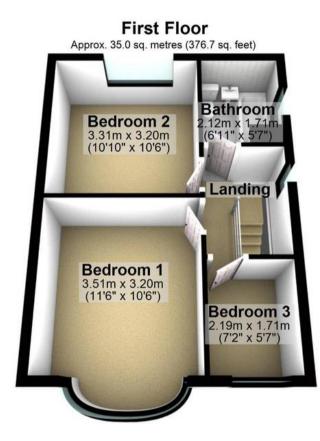

## Sheffield, Sheffield

An internal inspection is essential to truly appreciate the space and quality on offer in this stylish and modern extended three bedroomed family home. Ideally located in the heart of this popular residential suburb with easy access to the City Centre as well as having a wealth of local amenities and green spaces within easy walking distance. This deceptively spacious property has been finished throughout to the very highest of standards throughout and enjoys a versatile range of accommodation that would suit any buyer. Briefly consists of entrance hallway, lounge, dining room, extended kitchen, two double bedrooms, single bedroom and family bathroom. Outside is a family friendly garden and to the front is off street parking.

Total area: approx. 84.3 sq. metres (907.3 sq. feet)

All measurements are approximate Plan produced using PlanUp.