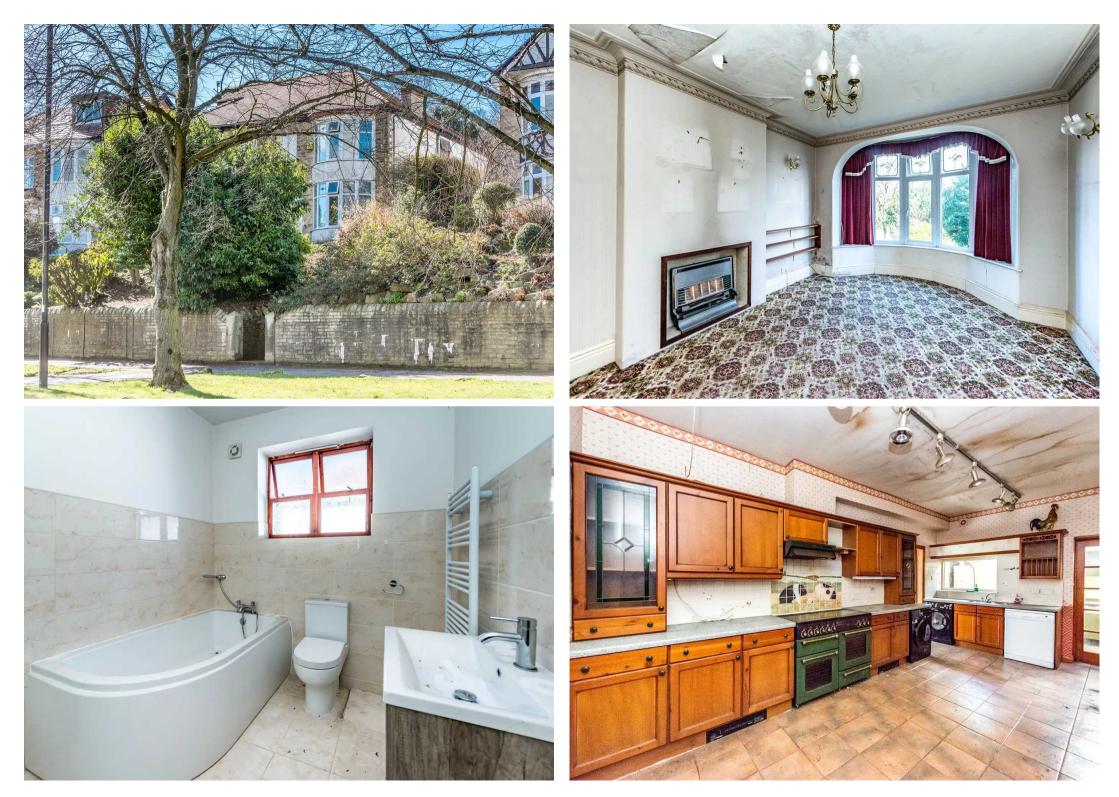

382 Ecclesall Road South, Sheffield

Guide Price £325,000-£350,000

Sheffield

## Sheffield, Sheffield

GUIDE PRICE £325,000-£350,000 Standing in this elevated position and set back from the road that ensures privacy along with some commanding views is...

- LEASEHOLD WITH 701 YEARS LEFT COUNCIL TAX BAND
  D
- PEAK DISTRICT ON THE DOOR STEP
- INCREDIBLY SPACIOUS ACCOMMODATION ON TWO FLOORS WITH POTENTIAL TO CONVERT THE LOFT
- FOUR BEDROOMED STONE FRONTED SEMI DETACHED
- ECCLESALL WOODS A SHORT STROLL
- OFSTED RATED EXCELLENT SCHOOLING CATCHMENTS INCLUDING SILVERDALE SECONDARY
- HEART OF ULTRA POPULAR PARK HEAD
- HUGE POTENTIAL TO CREATE A FOREVER HOME
- ELEVATED POSITION ENSURING PRIVACY AND FINE VIEWS
- PERFECT FOR THE FAMILY LOOKING TO PUT THERE OWN STAMP ON A PROPERTY