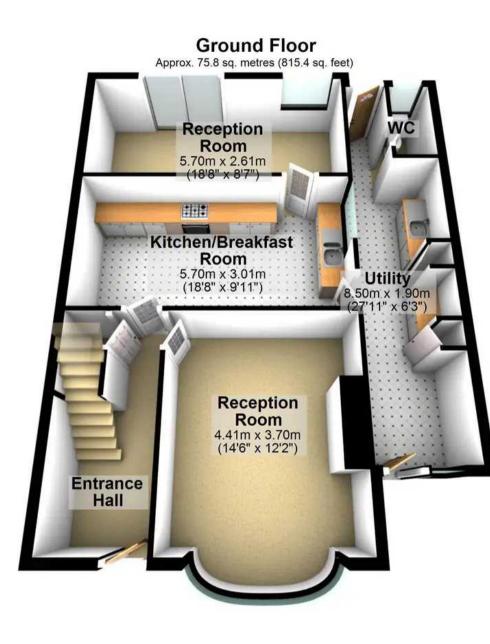

www.whitehornes.com

Total area: approx. 136.7 sq. metres (1471.2 sq. feet)

All measurements are approximate Plan produced using PlanUp.