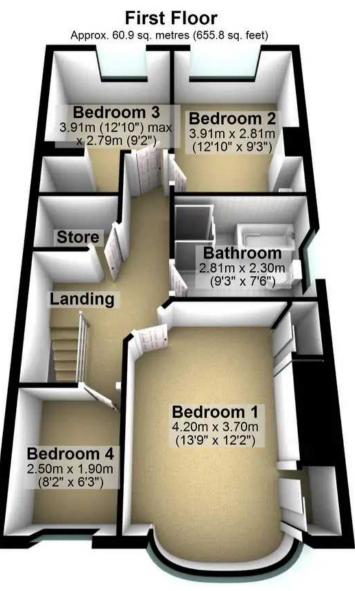

www.whitehornes.com

Total area: approx. 136.7 sq. metres (1471.2 sq. feet)

All measurements are approximate Plan produced using PlanUp.