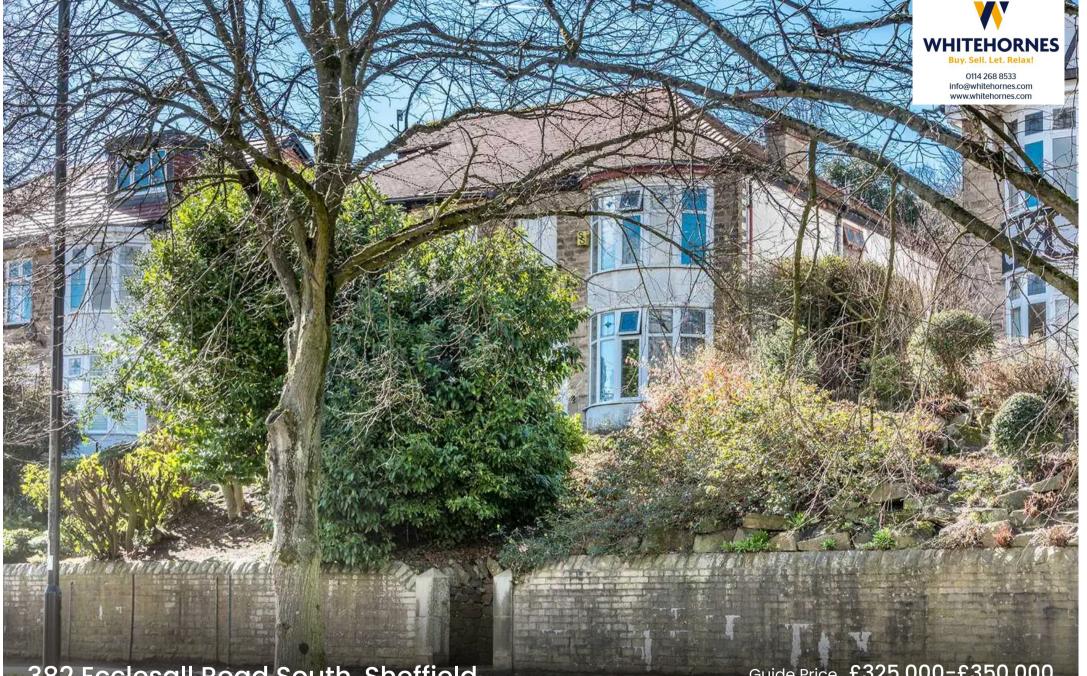

382 Ecclesall Road South, Sheffield

Guide Price £325,000-£350,000

Sheffield

## Sheffield, Sheffield

GUIDE PRICE £325,000-£350,000 Standing in this elevated position and set back from the road that ensures privacy along with some commanding views is...

- LEASEHOLD WITH 701 YEARS LEFT COUNCIL TAX BAND
  D
- PEAK DISTRICT ON THE DOOR STEP
- INCREDIBLY SPACIOUS ACCOMMODATION ON TWO FLOORS WITH POTENTIAL TO CONVERT THE LOFT
- FOUR BEDROOMED STONE FRONTED SEMI DETACHED
- ECCLESALL WOODS A SHORT STROLL
- OFSTED RATED EXCELLENT SCHOOLING CATCHMENTS INCLUDING SILVERDALE SECONDARY
- HEART OF ULTRA POPULAR PARK HEAD
- HUGE POTENTIAL TO CREATE A FOREVER HOME
- ELEVATED POSITION ENSURING PRIVACY AND FINE VIEWS
- PERFECT FOR THE FAMILY LOOKING TO PUT THERE OWN STAMP ON A PROPERTY