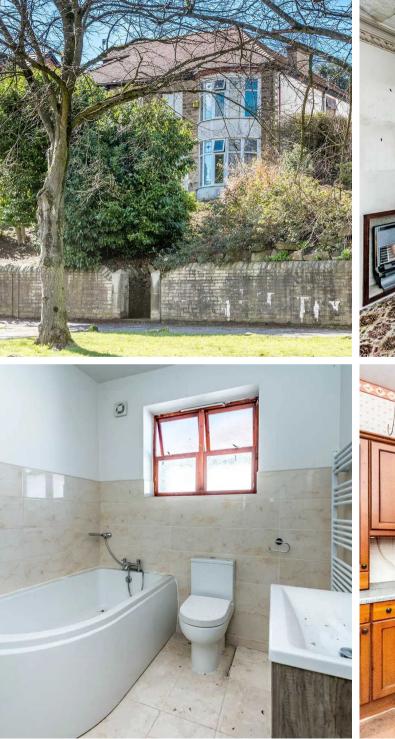

## Sheffield, Sheffield

GUIDE PRICE £325,000-£350,000 Standing in this elevated position and set back from the road that ensures privacy along with some commanding views is...

- LEASEHOLD WITH 701 YEARS LEFT COUNCIL TAX BAND
  D
- PEAK DISTRICT ON THE DOOR STEP
- INCREDIBLY SPACIOUS ACCOMMODATION ON TWO FLOORS WITH POTENTIAL TO CONVERT THE LOFT
- FOUR BEDROOMED STONE FRONTED SEMI DETACHED
- ECCLESALL WOODS A SHORT STROLL
- OFSTED RATED EXCELLENT SCHOOLING CATCHMENTS INCLUDING SILVERDALE SECONDARY
- HEART OF ULTRA POPULAR PARK HEAD
- HUGE POTENTIAL TO CREATE A FOREVER HOME
- ELEVATED POSITION ENSURING PRIVACY AND FINE VIEWS
- PERFECT FOR THE FAMILY LOOKING TO PUT THERE OWN STAMP ON A PROPERTY