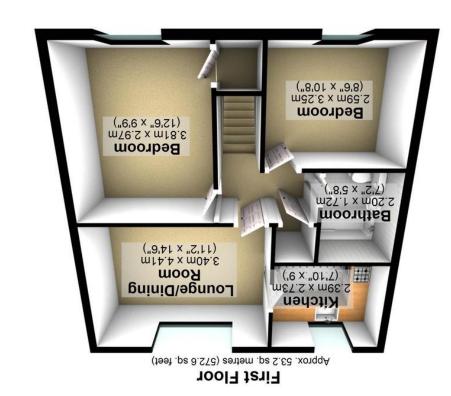

Plan produced using PlanUp. Total area: approx. 54.8 sq. metres (590.1 sq. feet)

has been taken to ensure their accuracy, they should not be relied upon and potential buyers/tenants are advised to recheck the measurements. Agents Note: Whilst every care has been taken to prepare these particulars, they are for guidance purposes only. All measurements are approximate are for general guidance purposes only and whilst every care