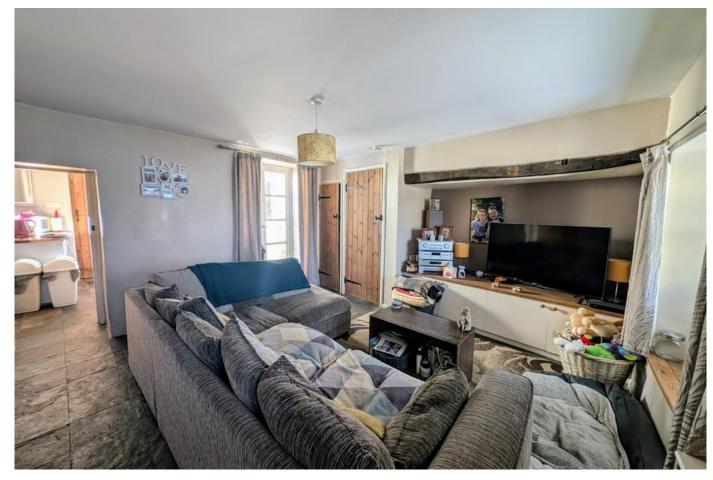

Upon entering you are immediately greeted with the lounge complete with original internal doors, exposed oak beams, convenient storage cupboard and access to the rear courtyard. Continuing on you have kitchen with built in oven, hob, extractor, dishwasher and fridge freezer. Completing downstairs you have the three-piece bathroom to the rear with bath and shower over, toilet and hand basin. Please note throughout the downstairs the original stone flooring has been preserved in order to retain the period cottage aesthetic. Upstairs you have the master bedroom, spacious in size and light due to the two windows overlooking the street and two skylights to the rear, the room is neutrally decorated throughout and carpeted.