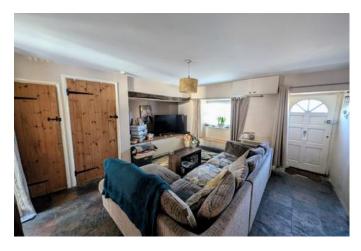

Upon entering you are immediately greeted with the lounge complete with original internal doors, exposed oak beams, convenient storage cupboard and access to the rear courtyard. Continuing on you have kitchen with built in oven, hob, extractor, dishwasher and fridge freezer. Completing downstairs you have the three-piece bathroom to the rear with bath and shower over, toilet and hand basin. Please note throughout the downstairs the original stone flooring has been preserved in order to retain the period cottage aesthetic. Upstairs you have the master bedroom, spacious in size and light due to the two windows overlooking the street and two skylights to the rear, the room is neutrally decorated throughout and carpeted.