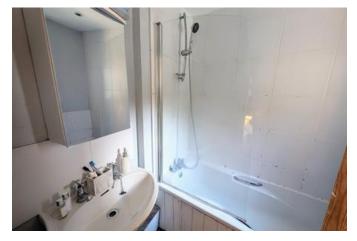

Upon entering you are immediately greeted with the lounge complete with original internal doors, exposed oak beams, convenient storage cupboard and access to the rear courtyard. Continuing on you have kitchen with built in oven, hob, extractor, dishwasher and fridge freezer. Completing downstairs you have the three-piece bathroom to the rear with bath and shower over, toilet and hand basin. Please note throughout the downstairs the original stone flooring has been preserved in order to retain the period cottage aesthetic. Upstairs you have the master bedroom, spacious in size and light due to the two windows overlooking the street and two skylights to the rear, the room is neutrally decorated throughout and carpeted.

Living room 3.69m x 4.1m (12'1" x 13'6")

Kitchen 1.9m x 2.41m (6'2" x 7'11")

Bedroom 4.48m x 3.9m (14'8" x 12'10")

Bathroom 1.6m x 1.86m (5'2" x 6'1")

GROUND FLOOR

TOTAL FLOOR AREA: 407 sq.ft. (37.8 sq.m.) approx. Whilst every attemp has been made to ensure the accuracy of the floorplan contained here, measurements of doors, windows, rooms and any other litens are approximate and no responsibility is taken for any error, omission or mis-statement. This plan is for illustrative purposes only and should be used as such by any prospective purchaset. The services, systems and applicates shown have not been tested and no guarantee as to their operability or efficiency can be given. Made with Keropic \$2025 ScoreEnergy ratingCurrentPotential92+A84.9188.869-80C57.055-68D57.039-54E57.021-38F1.20