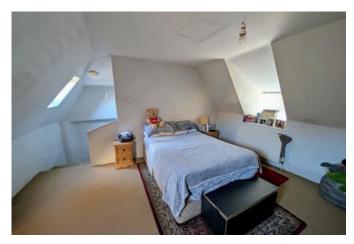

Upon entering you are immediately greeted with the lounge complete with original internal doors, exposed oak beams, convenient storage cupboard and access to the rear courtyard. Continuing on you have kitchen with built in oven, hob, extractor, dishwasher and fridge freezer. Completing downstairs you have the three-piece bathroom to the rear with bath and shower over, toilet and hand basin. Please note throughout the downstairs the original stone flooring has been preserved in order to retain the period cottage aesthetic. Upstairs you have the master bedroom, spacious in size and light due to the two windows overlooking the street and two skylights to the rear, the room is neutrally decorated throughout and carpeted.

Living room 3.69m x 4.1m (12'1" x 13'6")

Kitchen 1.9m x 2.41m (6'2" x 7'11")

Bedroom 4.48m x 3.9m (14'8" x 12'10")

Bathroom 1.6m x 1.86m (5'2" x 6'1")

GROUND FLOOR

TOTAL FLOOR AREA: 407 sq.ft. (37.8 sq.m.) approx. Whilst every attemp has been made to ensure the accuracy of the floorplan contained here, measurements of doors, windows, rooms and any other litens are approximate and no responsibility is taken for any error, omission or mis-statement. This plan is for illustrative purposes only and should be used as such by any prospective purchaset. The services, systems and applicates shown have not been tested and no guarantee as to their operability or efficiency can be given. Made with Keropic \$2025 ScoreEnergy ratingCurrentPotential92+A84.9188.869-80C57.055-68D57.039-54E57.021-38F1.20