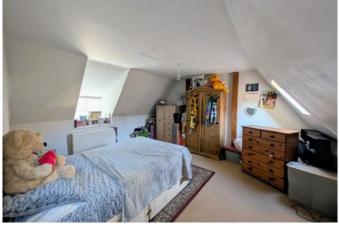

Upon entering you are immediately greeted with the lounge complete with original internal doors, exposed oak beams, convenient storage cupboard and access to the rear courtyard. Continuing on you have kitchen with built in oven, hob, extractor, dishwasher and fridge freezer. Completing downstairs you have the three-piece bathroom to the rear with bath and shower over, toilet and hand basin. Please note throughout the downstairs the original stone flooring has been preserved in order to retain the period cottage aesthetic. Upstairs you have the master bedroom, spacious in size and light due to the two windows overlooking the street and two skylights to the rear, the room is neutrally decorated throughout and carpeted.

Living room 3.69m x 4.1m (12'1" x 13'6")

Kitchen 1.9m x 2.41m (6'2" x 7'11")

Bedroom 4.48m x 3.9m (14'8" x 12'10")

Bathroom 1.6m x 1.86m (5'2" x 6'1")

GROUND FLOOR

TOTAL FLOOR AREA: 407 sq.ft. (37.8 sq.m.) approx. Whilst every attemp has been made to ensure the accuracy of the floorplan contained here, measurements of doors, windows, rooms and any other litens are approximate and no responsibility is taken for any error, omission or mis-statement. This plan is for illustrative purposes only and should be used as such by any prospective purchaset. The services, systems and applicates shown have not been tested and no guarantee as to their operability or efficiency can be given. Made with Keropic \$2025 ScoreEnergy ratingCurrentPotential92+A84.9188.869-80C57.055-68D57.039-54E57.021-38F1.20