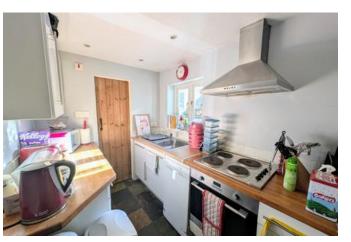

Upon entering you are immediately greeted with the lounge complete with original internal doors, exposed oak beams, convenient storage cupboard and access to the rear courtyard. Continuing on you have kitchen with built in oven, hob, extractor, dishwasher and fridge freezer. Completing downstairs you have the three-piece bathroom to the rear with bath and shower over, toilet and hand basin. Please note throughout the downstairs the original stone flooring has been preserved in order to retain the period cottage aesthetic. Upstairs you have the master bedroom, spacious in size and light due to the two windows overlooking the street and two skylights to the rear, the room is neutrally decorated throughout and carpeted.