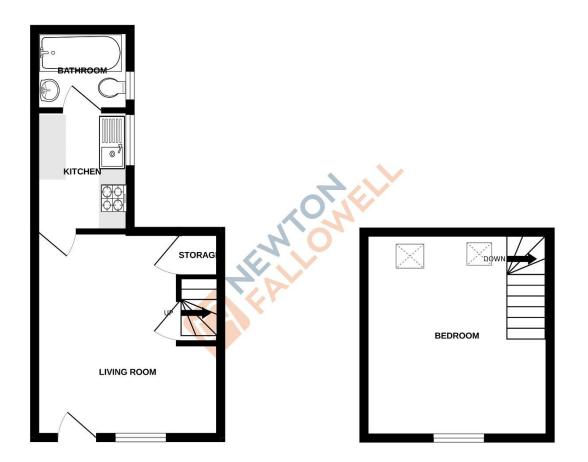

Living room 3.69m x 4.1m (12'1" x 13'6")

Kitchen 1.9m x 2.41m (6'2" x 7'11")

Bedroom 4.48m x 3.9m (14'8" x 12'10")

Bathroom 1.6m x 1.86m (5'2" x 6'1")

GROUND FLOOR

TOTAL FLOOR AREA: 407 sq.ft. (37.8 sq.m.) approx. Whilst every attemp has been made to ensure the accuracy of the floorplan contained here, measurements of doors, windows, rooms and any other litens are approximate and no responsibility is taken for any error, omission or mis-statement. This plan is for illustrative purposes only and should be used as such by any prospective purchaset. The services, systems and applicates shown have not been tested and no guarantee as to their operability or efficiency can be given. Made with Keropic \$2025 ScoreEnergy ratingCurrentPotential92+A84.9188.869-80C57.055-68D57.039-54E57.021-38F1.20