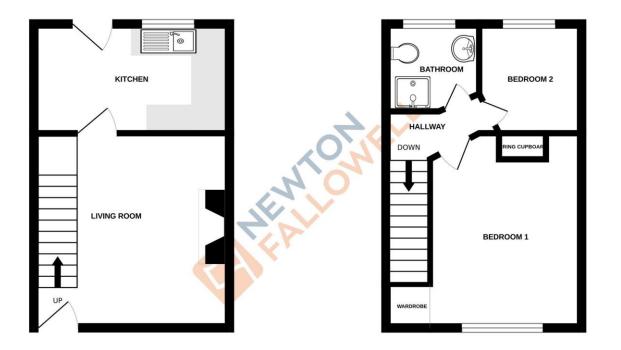

Upon entering the property, you are greeted with the living room with large bay window and period stone feature fireplace leading into the kitchen with shelf storage, space for fridge freezer and/or washing machine, oven and extractor unit.

Upstairs contains the 3-piece family bathroom with sink, toilet and shower unit, 1 double bedroom with airing cupboard and additional wardrobe space over stairs, 1 single bedroom or perfect office space with views of the garden completes the upstairs.

Outside you have the private courtyard garden with storage shed with open access to the rear, laid to lawn front garden with stone pathway and an array of vibrant flowers and shrubs carefully planted under the bay window.

Don't miss out of this amazing opportunity to put your own mark on this fantastic period property. Place your interest with us today! Living Room 3.75m x 3.72m (12'4" x 12'2")

Kitchen 3.75m x 2.09m (12'4" x 6'11")

Bathroom 1.65m x 2.00m (5'5" x 6'7")

Bedroom 1 1.98m x 2.15m (6'6" x 7'1")

Bedroom 2 3.78m x 3.75m (12'5" x 12'4")

Wardrobe 0.85m x 0.83m (2'10" x 2'8")

Airing Cupboard 0.49m x 0.91m (1'7" x 3'0")