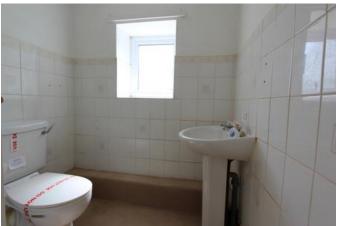

Upstairs contains the 3-piece family bathroom with sink, toilet and shower unit, 1 double bedroom with airing cupboard and additional wardrobe space over stairs, 1 single bedroom or perfect office space with views of the garden completes the upstairs.

Bathroom 1.65m x 2.00m (5'5" x 6'7")

Bedroom 1 1.98m x 2.15m (6'6" x 7'1")

Bedroom 2 3.78m x 3.75m (12'5" x 12'4")

Wardrobe 0.85m x 0.83m (2'10" x 2'8")

Airing Cupboard 0.49m x 0.91m (1'7" x 3'0")