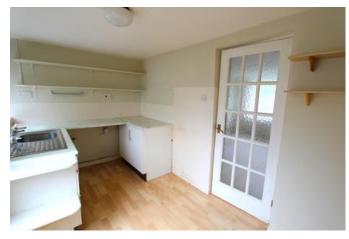

Upon entering the property, you are greeted with the living room with large bay window and period stone feature fireplace leading into the kitchen with shelf storage, space for fridge freezer and/or washing machine, oven and extractor unit.