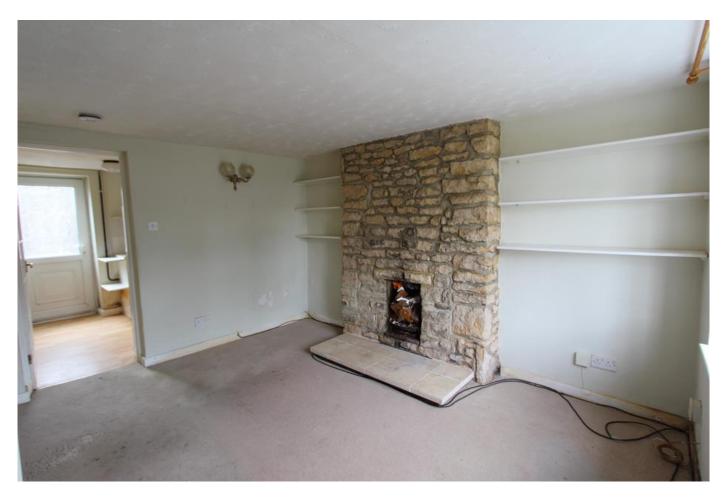

Upon entering the property, you are greeted with the living room with large bay window and period stone feature fireplace leading into the kitchen with shelf storage, space for fridge freezer and/or washing machine, oven and extractor unit.

Don't miss out of this amazing opportunity to put your own mark on this fantastic period property. Place your interest with us today! Living Room 3.75m x 3.72m (12'4" x 12'2")

Kitchen 3.75m x 2.09m (12'4" x 6'11")