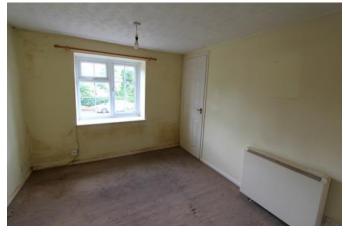

Upon entering the property, you are greeted with the living room with large bay window and period stone feature fireplace leading into the kitchen with shelf storage, space for fridge freezer and/or washing machine, oven and extractor unit.