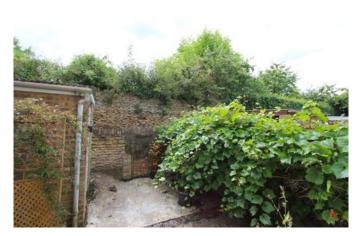

Outside you have the private courtyard garden with storage shed with open access to the rear, laid to lawn front garden with stone pathway and an array of vibrant flowers and shrubs carefully planted under the bay window.