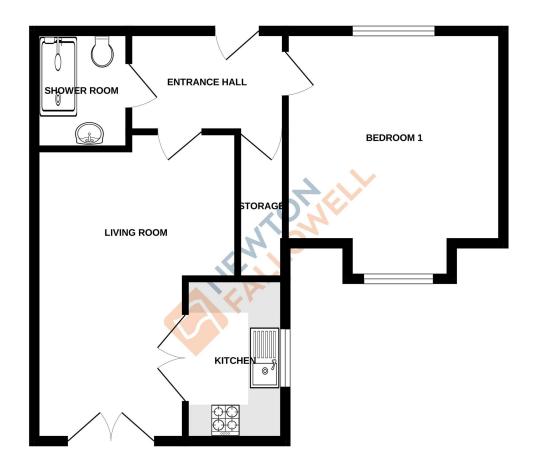

The complex benefits from a resident's lounge, shared facilities such as a laundry room, communal gardens to the side and rear plus onsite residential parking. Entrance hall 2.73m x 1.76m (9'0" x 5'10")

Living room 5.39m x 3.48m (17'8" x 11'5")

Kitchen 2.73m x 1.74m (9'0" x 5'8")

Shower room 2.05m x 1.65m (6'8" x 5'5")

Bedroom one 4.32m x 3.80m (14'2" x 12'6")

Agent Note 0.00m x 0.00m (0'0" x 0'0")

Lease Remaining 103 years aprx Annual service charge £3097pa aprx includes building insurance, water rates, window cleaning and resident manager Ground rent is £350pa

#### GROUND FLOOR 499 sq.ft. (46.4 sq.m.) approx.

TOTAL FLOOR AREA : 499 sq.ft. (46.4 sq.m.) approx. Whilst every attempt has been made to ensure the accuracy of the floorplan contained here, measurements of doors, windows, rooms and any other tems are approximate and no responsibility is taken for any error, omission or mis-statement. This plan is for illustrative purposes only and should be used as such by any prospective purchaser. The services, systems and applicates shown have no been tested and no guarantee as to their operability or efficiency can be given. Made with Heropics \$2024