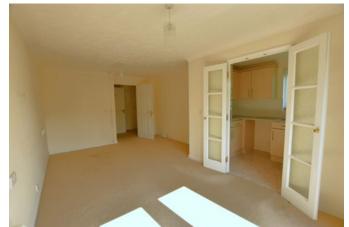

The apartment is located on the top floor on the corner with only one neighbour and close by to the lift for easy accessibility. On entering the apartment, you are greeted by a spacious entrance hall which offers great flow connecting the living room, kitchen, shower room and a large storage cupboard. The living room hosts an abundance of living space and a Juliet balcony overlooking the garden. An opening from the living room leads into the well-appointed kitchen with window view. The three piece shower room has been recently renovated with low maintenance panelling and large shower tray. Competing the apartment is a large double bedroom with dual windows for extra light and a built in wardrobe.

Living room 5.39m x 3.48m (17'8" x 11'5")

Kitchen 2.73m x 1.74m (9'0" x 5'8")

Shower room 2.05m x 1.65m (6'8" x 5'5")

Bedroom one 4.32m x 3.80m (14'2" x 12'6")

Agent Note 0.00m x 0.00m (0'0" x 0'0")

Lease Remaining 103 years aprx Annual service charge £3097pa aprx includes building insurance, water rates, window cleaning and resident manager Ground rent is £350pa