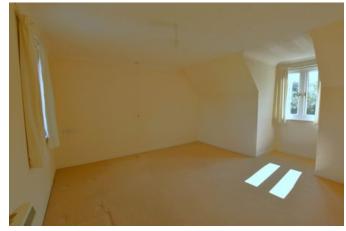

The apartment is located on the top floor on the corner with only one neighbour and close by to the lift for easy accessibility. On entering the apartment, you are greeted by a spacious entrance hall which offers great flow connecting the living room, kitchen, shower room and a large storage cupboard. The living room hosts an abundance of living space and a Juliet balcony overlooking the garden. An opening from the living room leads into the well-appointed kitchen with window view. The three piece shower room has been recently renovated with low maintenance panelling and large shower tray. Competing the apartment is a large double bedroom with dual windows for extra light and a built in wardrobe.

Living room 5.39m x 3.48m (17'8" x 11'5")

Kitchen 2.73m x 1.74m (9'0" x 5'8")

Shower room 2.05m x 1.65m (6'8" x 5'5")

Bedroom one 4.32m x 3.80m (14'2" x 12'6")

Agent Note 0.00m x 0.00m (0'0" x 0'0")

Lease Remaining 103 years aprx Annual service charge £3097pa aprx includes building insurance, water rates, window cleaning and resident manager Ground rent is £350pa