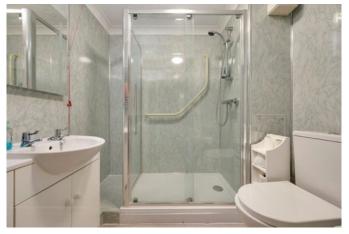

The apartment is located on the top floor on the corner with only one neighbour and close by to the lift for easy accessibility. On entering the apartment, you are greeted by a spacious entrance hall which offers great flow connecting the living room, kitchen, shower room and a large storage cupboard. The living room hosts an abundance of living space and a Juliet balcony overlooking the garden. An opening from the living room leads into the well-appointed kitchen with window view. The three piece shower room has been recently renovated with low maintenance panelling and large shower tray. Competing the apartment is a large double bedroom with dual windows for extra light and a built in wardrobe.

Living room 5.39m x 3.48m (17'8" x 11'5")

Kitchen 2.73m x 1.74m (9'0" x 5'8")

Shower room 2.05m x 1.65m (6'8" x 5'5")

Bedroom one 4.32m x 3.80m (14'2" x 12'6")

Agent Note 0.00m x 0.00m (0'0" x 0'0")

Lease Remaining 103 years aprx Annual service charge £3097pa aprx includes building insurance, water rates, window cleaning and resident manager Ground rent is £350pa