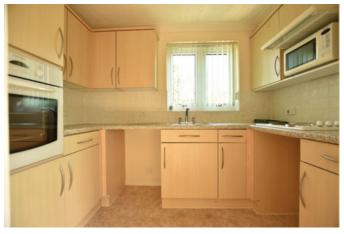

The apartment is located on the top floor on the corner with only one neighbour and close by to the lift for easy accessibility. On entering the apartment, you are greeted by a spacious entrance hall which offers great flow connecting the living room, kitchen, shower room and a large storage cupboard. The living room hosts an abundance of living space and a Juliet balcony overlooking the garden. An opening from the living room leads into the well-appointed kitchen with window view. The three piece shower room has been recently renovated with low maintenance panelling and large shower tray. Competing the apartment is a large double bedroom with dual windows for extra light and a built in wardrobe.

Living room 5.39m x 3.48m (17'8" x 11'5")

Kitchen 2.73m x 1.74m (9'0" x 5'8")

Shower room 2.05m x 1.65m (6'8" x 5'5")

Bedroom one 4.32m x 3.80m (14'2" x 12'6")

Agent Note 0.00m x 0.00m (0'0" x 0'0")

Lease Remaining 103 years aprx Annual service charge £3097pa aprx includes building insurance, water rates, window cleaning and resident manager Ground rent is £350pa