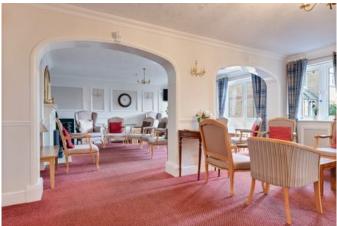

The complex benefits from a resident's lounge, shared facilities such as a laundry room, communal gardens to the side and rear plus onsite residential parking. Entrance hall 2.73m x 1.76m (9'0" x 5'10")