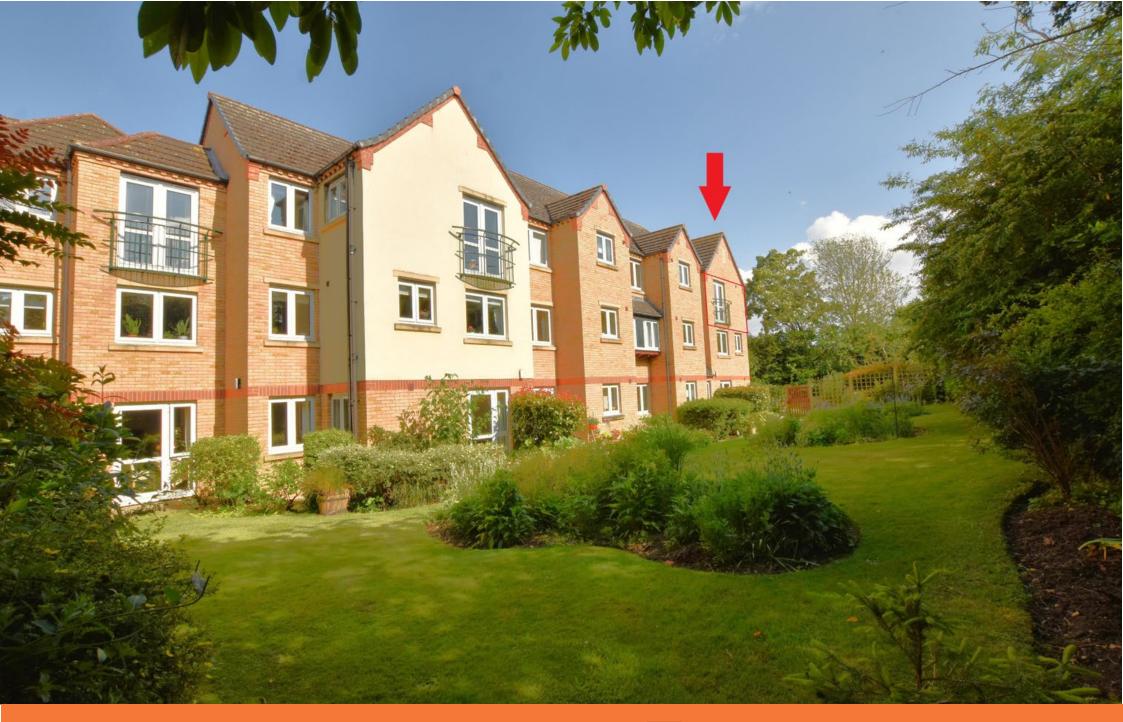

41 Blackstones Court, St. George's Avenue, Stamford, PE9 1UH

## £93,000

Lovely one bedroom top floor apartment in the popular over 60's development of Blackstones Court. The apartments boasts gorgeous views over the gardens, a modern kitchen, renovated shower room, light and airy living room, spacious double bedroom and residents parking.

The apartment is located on the top floor on the corner with only one neighbour and close by to the lift for easy accessibility. On entering the apartment, you are greeted by a spacious entrance hall which offers great flow connecting the living room, kitchen, shower room and a large storage cupboard. The living room hosts an abundance of living space and a Juliet balcony overlooking the garden. An opening from the living room leads into the well-appointed kitchen with window view. The three piece shower room has been recently renovated with low maintenance panelling and large shower tray. Competing the apartment is a large double bedroom with dual windows for extra light and a built in wardrobe.