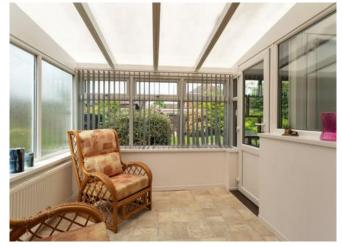

Upon entering through the porch, you'll be welcomed into a spacious entrance hall that offers a seamless flow throughout the bungalow. The living room is a true oasis of calm, boasting plenty of natural light and generous living space that's been expanded thanks to a thoughtful extension. The kitchen breakfast room is equally impressive, featuring an array of units, a separate utility room, and easy access to the lovely conservatory. The three well-balanced double bedrooms are spacious and airy, with ample room for all of your furniture. The master bedroom even comes complete with its own three piece en suite bathroom.

Entrance hall 5.49m x 1.65m (18ft x 5.4ft)

Living room 5.75m x 4m (18.9ft x 13.1ft)

Kitchen breakfast room 5.75m x 3.13m (18.9ft x 10.3ft)

Conservatory 2.56m x 2.34m (8.4ft x 7.7ft)

Utility 2.64m x 1.21m (8.7ft x 4ft)