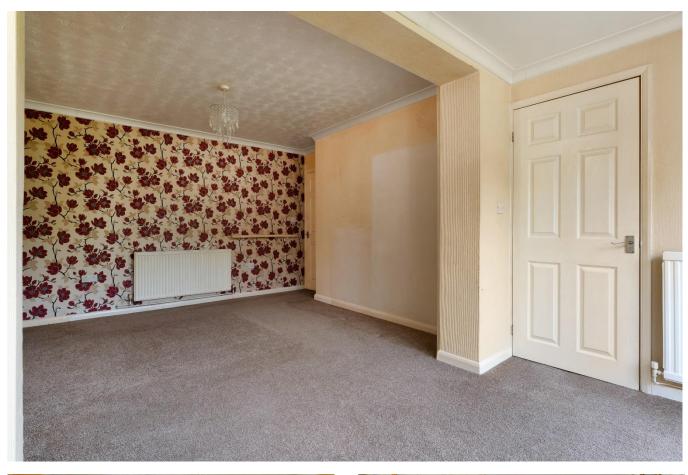

Upon entering through the porch, you'll be welcomed into a spacious entrance hall that offers a seamless flow throughout the bungalow. The living room is a true oasis of calm, boasting plenty of natural light and generous living space that's been expanded thanks to a thoughtful extension. The kitchen breakfast room is equally impressive, featuring an array of units, a separate utility room, and easy access to the lovely conservatory. The three well-balanced double bedrooms are spacious and airy, with ample room for all of your furniture. The master bedroom even comes complete with its own three piece en suite bathroom.

Entrance hall 5.49m x 1.65m (18ft x 5.4ft)

Living room 5.75m x 4m (18.9ft x 13.1ft)

Kitchen breakfast room 5.75m x 3.13m (18.9ft x 10.3ft)

Conservatory 2.56m x 2.34m (8.4ft x 7.7ft)

Utility 2.64m x 1.21m (8.7ft x 4ft)