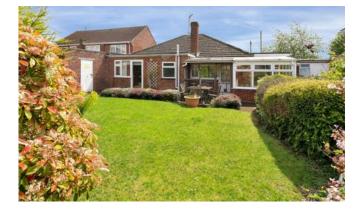

The outside of this lovely property is just as impressive as the inside, with a driveway and gravel section providing ample off-road parking and access to the oversized single garage. A charming inset footpath leads to the front door, accompanied by a beautiful shrubbery border. The rear garden is a peaceful oasis of tranquillity, fully enclosed and private, with a delightful patio seating area and lawn surrounded by mature borders. Porch 1.81m x 0.98m (5.9ft x 3.2ft)