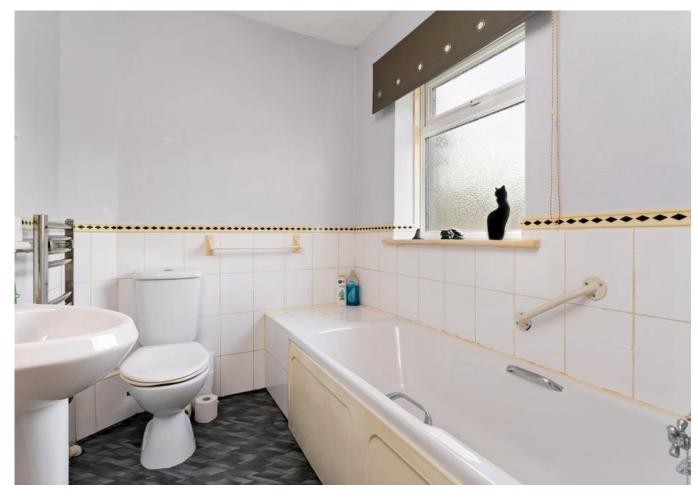

Upon entering through the porch, you'll be welcomed into a spacious entrance hall that offers a seamless flow throughout the bungalow. The living room is a true oasis of calm, boasting plenty of natural light and generous living space that's been expanded thanks to a thoughtful extension. The kitchen breakfast room is equally impressive, featuring an array of units, a separate utility room, and easy access to the lovely conservatory. The three well-balanced double bedrooms are spacious and airy, with ample room for all of your furniture. The master bedroom even comes complete with its own three piece en suite bathroom.

Bathroom 1.99m x 1.88m (6.5ft x 6.2ft)

Bedroom one 5.34m x 3.25m (17.5ft x 10.7ft)

Ensuite 2.19m x 1.68m (7.2ft x 5.5ft)

Bedroom two 3.63m x 2.86m (11.9ft x 9.4ft)

Bedroom three 3.47m x 3.31m (11.4ft x 10.9ft)