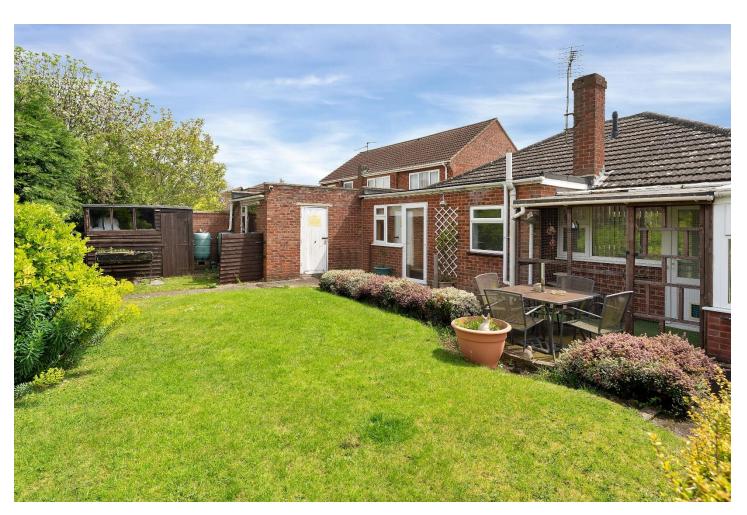

The outside of this lovely property is just as impressive as the inside, with a driveway and gravel section providing ample off-road parking and access to the oversized single garage. A charming inset footpath leads to the front door, accompanied by a beautiful shrubbery border. The rear garden is a peaceful oasis of tranquillity, fully enclosed and private, with a delightful patio seating area and lawn surrounded by mature borders. Porch 1.81m x 0.98m (5.9ft x 3.2ft)