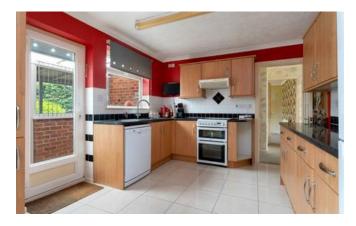

Upon entering through the porch, you'll be welcomed into a spacious entrance hall that offers a seamless flow throughout the bungalow. The living room is a true oasis of calm, boasting plenty of natural light and generous living space that's been expanded thanks to a thoughtful extension. The kitchen breakfast room is equally impressive, featuring an array of units, a separate utility room, and easy access to the lovely conservatory. The three well-balanced double bedrooms are spacious and airy, with ample room for all of your furniture. The master bedroom even comes complete with its own three piece en suite bathroom.

Entrance hall 5.49m x 1.65m (18ft x 5.4ft)

Living room 5.75m x 4m (18.9ft x 13.1ft)

Kitchen breakfast room 5.75m x 3.13m (18.9ft x 10.3ft)

Conservatory 2.56m x 2.34m (8.4ft x 7.7ft)

Utility 2.64m x 1.21m (8.7ft x 4ft)