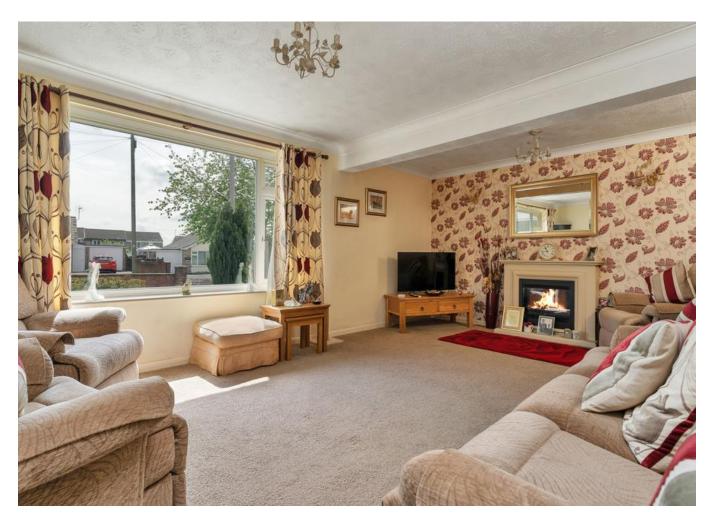

Upon entering through the porch, you'll be welcomed into a spacious entrance hall that offers a seamless flow throughout the bungalow. The living room is a true oasis of calm, boasting plenty of natural light and generous living space that's been expanded thanks to a thoughtful extension. The kitchen breakfast room is equally impressive, featuring an array of units, a separate utility room, and easy access to the lovely conservatory. The three well-balanced double bedrooms are spacious and airy, with ample room for all of your furniture. The master bedroom even comes complete with its own three piece en suite bathroom.

Entrance hall 5.49m x 1.65m (18ft x 5.4ft)

Living room 5.75m x 4m (18.9ft x 13.1ft)

Kitchen breakfast room 5.75m x 3.13m (18.9ft x 10.3ft)

Conservatory 2.56m x 2.34m (8.4ft x 7.7ft)

Utility 2.64m x 1.21m (8.7ft x 4ft)