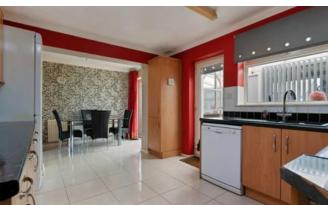

Upon entering through the porch, you'll be welcomed into a spacious entrance hall that offers a seamless flow throughout the bungalow. The living room is a true oasis of calm, boasting plenty of natural light and generous living space that's been expanded thanks to a thoughtful extension. The kitchen breakfast room is equally impressive, featuring an array of units, a separate utility room, and easy access to the lovely conservatory. The three well-balanced double bedrooms are spacious and airy, with ample room for all of your furniture. The master bedroom even comes complete with its own three piece en suite bathroom.

Entrance hall 5.49m x 1.65m (18ft x 5.4ft)

Living room 5.75m x 4m (18.9ft x 13.1ft)

Kitchen breakfast room 5.75m x 3.13m (18.9ft x 10.3ft)

Conservatory 2.56m x 2.34m (8.4ft x 7.7ft)

Utility 2.64m x 1.21m (8.7ft x 4ft)