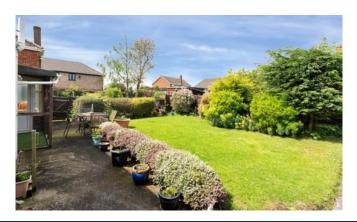

The outside of this lovely property is just as impressive as the inside, with a driveway and gravel section providing ample off-road parking and access to the oversized single garage. A charming inset footpath leads to the front door, accompanied by a beautiful shrubbery border. The rear garden is a peaceful oasis of tranquillity, fully enclosed and private, with a delightful patio seating area and lawn surrounded by mature borders. Porch 1.81m x 0.98m (5.9ft x 3.2ft)