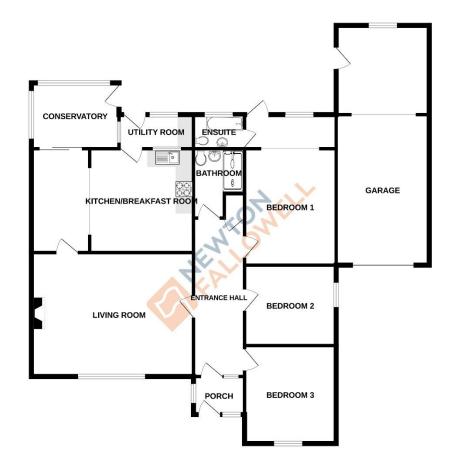

Entrance hall 5.49m x 1.65m (18ft x 5.4ft)

Living room 5.75m x 4m (18.9ft x 13.1ft)

Kitchen breakfast room 5.75m x 3.13m (18.9ft x 10.3ft)

Conservatory 2.56m x 2.34m (8.4ft x 7.7ft)

Utility 2.64m x 1.21m (8.7ft x 4ft)

Bathroom 1.99m x 1.88m (6.5ft x 6.2ft)

Bedroom one 5.34m x 3.25m (17.5ft x 10.7ft)

Ensuite 2.19m x 1.68m (7.2ft x 5.5ft)

Bedroom two 3.63m x 2.86m (11.9ft x 9.4ft)

Bedroom three 3.47m x 3.31m (11.4ft x 10.9ft)

Garage 8.51m x 3.31m (27.9ft x 10.9ft)

## Floorplan

TOTAL FLOOR AREA: 1527 sq.ft, (141 9 sq.m.) approx. How we have a start of the back start of the backarsky of the back consolver the back models constant back models are the back start of the back start back sta