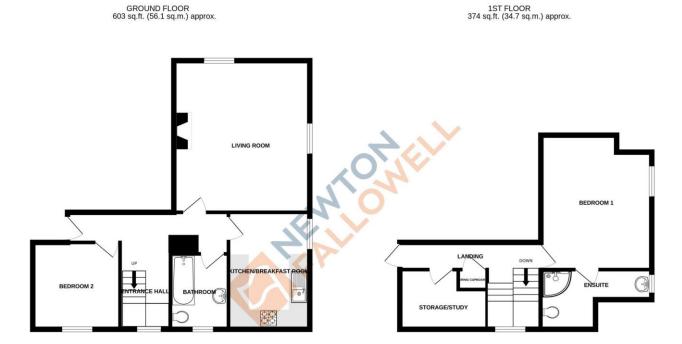

Parking is a breeze with the allocated off-road parking for two vehicles, ensuring convenience for residents. The communal grounds provide a harmonious setting for all residents, fostering a sense of community and shared enjoyment of the surrounding natural beauty. Entrance hall 5.31m x 4.07m (17'5" x 13'5")

Living room 5.04m x 4.52m (16'6" x 14'10")

Kitchen breakfast room 3.89m x 2.70m (12'10" x 8'11")

Bathroom 2.51m x 1.91m (8'2" x 6'4")

Bedroom two 2.90m x 2.88m (9'6" x 9'5")

Landing 5.03m x 4.07m (16'6" x 13'5")

Bedroom one 4.46m x 3.69m (14'7" x 12'1")

Ensuite 3.90m x 1.98m (12'10" x 6'6")

Storage 2.89m x 1.99m (9'6" x 6'6")

#### TOTAL FLOOR AREA : 977 sq.ft. (90.8 sq.m.) approx.

Whilds every attempt has been made to ensure the accuracy of the flooplan contained here, measurements of doors, wholews, rooms and any other items are approximate and no responsibility is taken for any error, omission or mis-statement. This plan is for illustrathe purposes only and should be used as such by any prospective purchaser. The services, systems and appliances shown have not been tested and no guarantee as to their operability or efficiency can be given. Made with Metopix 62023