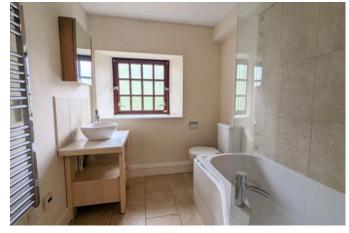

Upon entering, you are greeted by a bright and spacious living room flooded with natural light, creating an inviting and comfortable atmosphere. The kitchen breakfast boasts an array of units and a useful breakfast area for casual dining. The property is adorned with a modern three-piece bathroom, while bedroom one enjoys the added convenience of an ensuite shower room. Additionally, a large storage/study room offers versatility, catering to your individual lifestyle needs.

Living room 5.04m x 4.52m (16'6" x 14'10")

Kitchen breakfast room 3.89m x 2.70m (12'10" x 8'11")

Bathroom 2.51m x 1.91m (8'2" x 6'4")

Bedroom two 2.90m x 2.88m (9'6" x 9'5")

Landing 5.03m x 4.07m (16'6" x 13'5")

Bedroom one 4.46m x 3.69m (14'7" x 12'1")

Ensuite 3.90m x 1.98m (12'10" x 6'6")

Storage 2.89m x 1.99m (9'6" x 6'6")