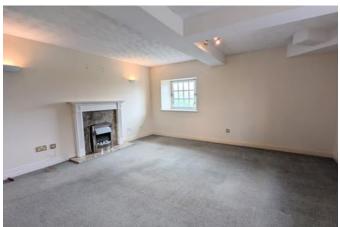

Upon entering, you are greeted by a bright and spacious living room flooded with natural light, creating an inviting and comfortable atmosphere. The kitchen breakfast boasts an array of units and a useful breakfast area for casual dining. The property is adorned with a modern three-piece bathroom, while bedroom one enjoys the added convenience of an ensuite shower room. Additionally, a large storage/study room offers versatility, catering to your individual lifestyle needs.

Living room 5.04m x 4.52m (16'6" x 14'10")

Kitchen breakfast room 3.89m x 2.70m (12'10" x 8'11")

Bathroom 2.51m x 1.91m (8'2" x 6'4")

Bedroom two 2.90m x 2.88m (9'6" x 9'5")

Landing 5.03m x 4.07m (16'6" x 13'5")