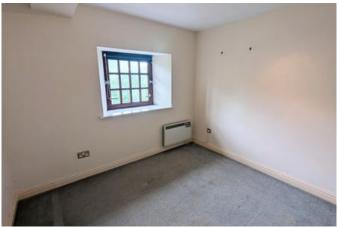

Living room 5.04m x 4.52m (16'6" x 14'10")

Kitchen breakfast room 3.89m x 2.70m (12'10" x 8'11")

Bathroom 2.51m x 1.91m (8'2" x 6'4")

Bedroom two 2.90m x 2.88m (9'6" x 9'5")

Landing 5.03m x 4.07m (16'6" x 13'5")