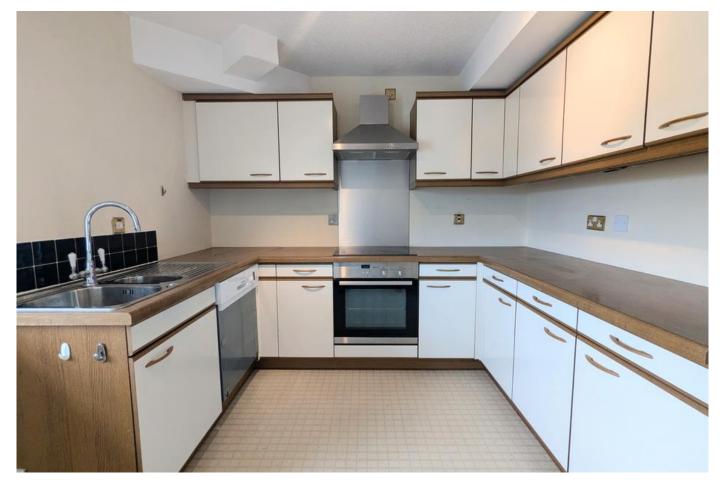

Upon entering, you are greeted by a bright and spacious living room flooded with natural light, creating an inviting and comfortable atmosphere. The kitchen breakfast boasts an array of units and a useful breakfast area for casual dining. The property is adorned with a modern three-piece bathroom, while bedroom one enjoys the added convenience of an ensuite shower room. Additionally, a large storage/study room offers versatility, catering to your individual lifestyle needs.

Living room 5.04m x 4.52m (16'6" x 14'10")

Kitchen breakfast room 3.89m x 2.70m (12'10" x 8'11")

Bathroom 2.51m x 1.91m (8'2" x 6'4")

Bedroom two 2.90m x 2.88m (9'6" x 9'5")

Landing 5.03m x 4.07m (16'6" x 13'5")