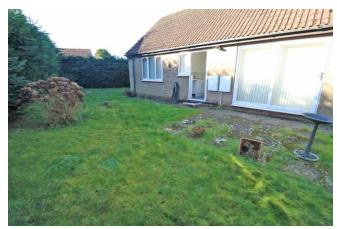

#### **OUTS IDE**

To the front of the property there is a lawned garden and driveway offering off road parking that leads to the single detached garage. At the rear of the property there is a private lawned garden with a patio area all enclosed by mature shrubs and trees. The property sits on a corner plot on a quiet Cul-de-sac.