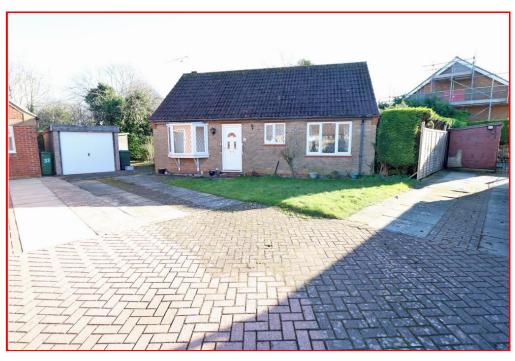

## 35 Hunters Croft, Haxey, DN9 2NX

- Two-Bedroom Detached Bungalow in Quiet Cul-de-Sac Location In need of modernisation. A brilliant opportunity to acquire a two-bedroom detached bungalow situated on a generous corner plot in a peaceful cul-de-sac. This property is in need of sympathetic modernisation, offering fantastic potential. Briefly comprising hallway, kitchen, lounge, two bedrooms and wet room. The front garden with a lawn and driveway leads to a detached single garage. At the rear of the property there is a private lawned garden surrounded by mature trees and shrubs. Vacant possession with no chain − ready for immediate purchase Located in the popular village of Haxey, the bungalow is close to local amenities, including a doctors' surgery and dentist, with easy access to motorway networks for convenient commuting. This is a perfect opportunity for those looking to personalise a property in a popular location. Contact us today to arrange a viewing! ●
- Two bedroom detached bungalow Reception Hall / Living Room Gallery Kitchen / 2 bedrooms / Wet Room Corner plot with private garden and patio Garden to front and rear Driveway and detached rendered single garage In need on sympathetic modenisation •

#### **OUTS IDE**

To the front of the property there is a lawned garden and driveway offering off road parking that leads to the single detached garage. At the rear of the property there is a private lawned garden with a patio area all enclosed by mature shrubs and trees. The property sits on a corner plot on a quiet Cul-de-sac.