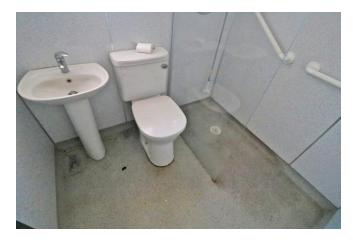

#### WET ROOM

#### 6' 1" x 5' 5" (1.867m x 1.655m)

Front facing window. Low level pedestal hand wash basin and WC. Shower with screen. Heated towel rail.