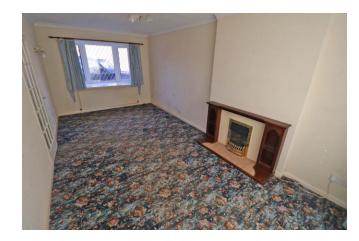

# DETACHED BUNGALOW RECEPTION HALL

Upvc door leading into the L-shaped hallway. Radiator.

LIVING ROOM 20' 6" x 9' 9" (6.261m x 2.993m)

Front facing bow window and rear facing patio doors to the rear of the bungalow. Electric fire with wooden and tiled fireplace surround. Television point. Radiator.