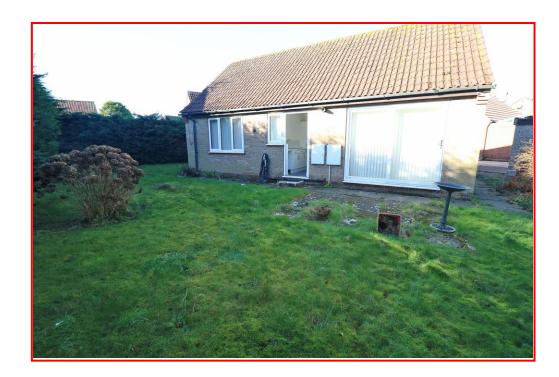

## 35 Hunters Croft, Haxey, DN9 2NX

- Two-Bedroom Detached Bungalow in Quiet Cul-de-Sac Location In need of modernisation. A brilliant opportunity to acquire a two-bedroom detached bungalow situated on a generous corner plot in a peaceful cul-de-sac. This property is in need of sympathetic modernisation, offering fantastic potential. Briefly comprising hallway, kitchen, lounge, two bedrooms and wet room. The front garden with a lawn and driveway leads to a detached single garage. At the rear of the property there is a private lawned garden surrounded by mature trees and shrubs. Vacant possession with no chain − ready for immediate purchase Located in the popular village of Haxey, the bungalow is close to local amenities, including a doctors' surgery and dentist, with easy access to motorway networks for convenient commuting. This is a perfect opportunity for those looking to personalise a property in a popular location. Contact us today to arrange a viewing! ●
- Two bedroom detached bungalow Reception Hall / Living Room Gallery Kitchen / 2 bedrooms / Wet Room Corner plot with private garden and patio Garden to front and rear Driveway and detached rendered single garage In need on sympathetic modenisation •

#### **OUTS IDE**

To the front of the property there is a lawned garden and driveway offering off road parking that leads to the single detached garage. At the rear of the property there is a private lawned garden with a patio area all enclosed by mature shrubs and trees. The property sits on a corner plot on a quiet Cul-de-sac.