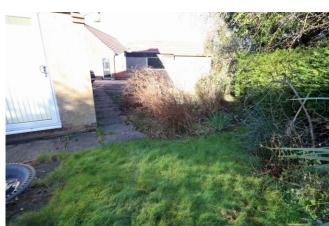

#### **OUTS IDE**

To the front of the property there is a lawned garden and driveway offering off road parking that leads to the single detached garage. At the rear of the property there is a private lawned garden with a patio area all enclosed by mature shrubs and trees. The property sits on a corner plot on a quiet Cul-de-sac.