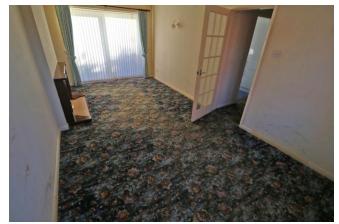

# DETACHED BUNGALOW RECEPTION HALL

Upvc door leading into the L-shaped hallway. Radiator.

LIVING ROOM 20' 6" x 9' 9" (6.261m x 2.993m)

Front facing bow window and rear facing patio doors to the rear of the bungalow. Electric fire with wooden and tiled fireplace surround. Television point. Radiator.