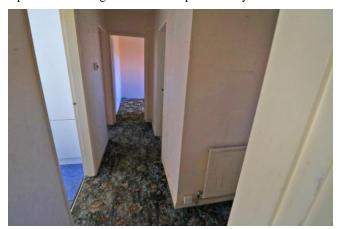

# DETACHED BUNGALOW RECEPTION HALL

Upvc door leading into the L-shaped hallway. Radiator.

LIVING ROOM 20' 6" x 9' 9" (6.261m x 2.993m)

Front facing bow window and rear facing patio doors to the rear of the bungalow. Electric fire with wooden and tiled fireplace surround. Television point. Radiator.