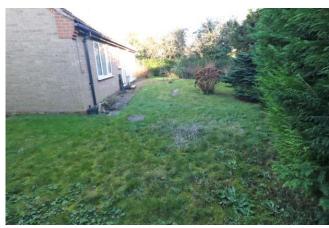

#### **OUTS IDE**

To the front of the property there is a lawned garden and driveway offering off road parking that leads to the single detached garage. At the rear of the property there is a private lawned garden with a patio area all enclosed by mature shrubs and trees. The property sits on a corner plot on a quiet Cul-de-sac.