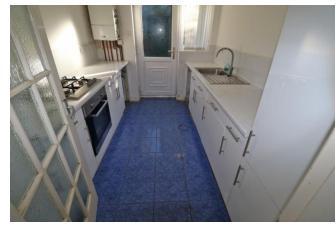

#### GALLERY KITCHEN

#### 10' 8" x 7' 9" (3.273m x 2.374m)

Rear facing window and door. Fitted base cupboards with drawers and larder storage. Worktop incorporating single stainless-steel drainer with mixer taps and tiled splashbacks. Gas chrome four ring hob. Built in oven and provision for whitegoods. Tiled floor.