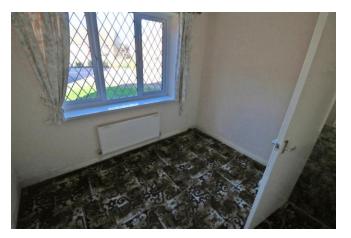

BEDROOM 1 11' 7" x 10' 0" (3.556m x 3.072m) Rear facing window. Loft access. Radiator.

BEDROOM 2 9' 9" x 9' 1" (2.984m x 2.780m) Rear facing window. Radiator.