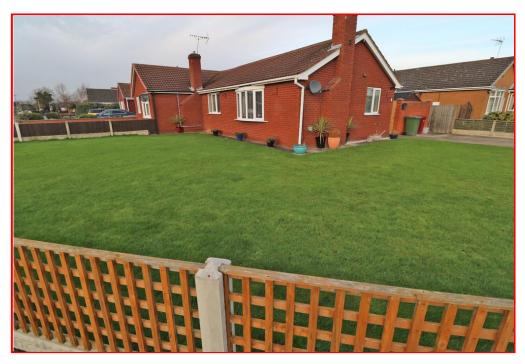

# 17 Westbourne Drive, Crowle, DN17 4HX

- A lovely two-bedroom semi-detached bungalow positioned on a sizable plot in popular location with excellent local amenities. Briefly comprising hallway, kitchen, lounge, two bedrooms and bathroom. The property sits on a good-sized corner plot with a lawned garden to the front and side all enclosed by a low wooden fence boundary. The driveway offers ample parking and leads to a gateway which leads to the rear of the property. To the rear of the bungalow there is an entrance door to the property. The low maintenance garden has a lovely wooden decked patio area with Astro Turf. There is also a large lockup garden shed with double doors. The garden is all enclosed by a wooden fenced boundary. Viewing is essential to appreciate what is on offer. Contact Agents to arrange a viewing. ●
- 2-bedroom semi-detached bungalow Very nicely presented on a sizable plot Hallway / Kitchen / Lounge Two bedrooms / Bathroom Enclosed low maintenance rear garden with patio Driveway with off road parking Excellent local amenities and motorway networks •

## **OUTS IDE**

The property sits on a good-sized corner plot with a lawned garden to the front and side behind a low wooden fence boundary. The driveway offers ample parking and leads to a gateway which leads to the rear of the property. To the rear of the bungalow there is an entrance door to the property. The low maintenance garden has a lovely wooden decked patio area with Astro Turf. There is also a large lockup garden shed with double doors. The garden is all enclosed by a wooden fenced boundary. Outside lighting and tap.