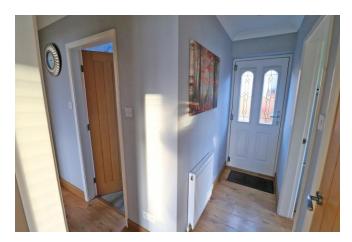

## ENTRANCE DOOR

Leading into L-shaped hallway with downlights and oak effect flooring. Built in storage cupboard. Radiator.

LIVING ROOM 17' 4" x 10' 9" (5.288m x 3.283m)

Front facing bow window. Brick fireplace and hearth with beam mantel. Oak effect flooring. Television point. Radiator