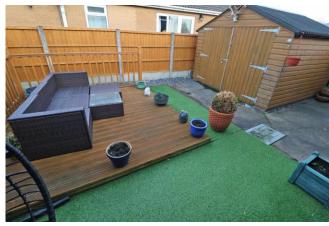

## **OUTS IDE**

The property sits on a good-sized corner plot with a lawned garden to the front and side behind a low wooden fence boundary. The driveway offers ample parking and leads to a gateway which leads to the rear of the property. To the rear of the bungalow there is an entrance door to the property. The low maintenance garden has a lovely wooden decked patio area with Astro Turf. There is also a large lockup garden shed with double doors. The garden is all enclosed by a wooden fenced boundary. Outside lighting and tap.