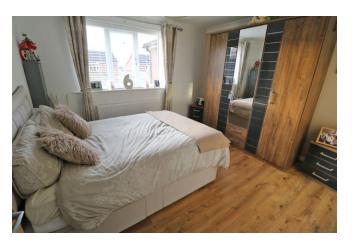

## BEDROOM 1

## 11' 9" x 10' 8" (3.603m x 3.265m)

Front facing window. Oak effect flooring. Television point. Loft access. Radiator.