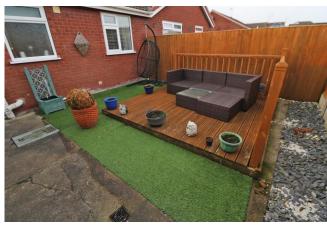

## **OUTS IDE**

The property sits on a good-sized corner plot with a lawned garden to the front and side behind a low wooden fence boundary. The driveway offers ample parking and leads to a gateway which leads to the rear of the property. To the rear of the bungalow there is an entrance door to the property. The low maintenance garden has a lovely wooden decked patio area with Astro Turf. There is also a large lockup garden shed with double doors. The garden is all enclosed by a wooden fenced boundary. Outside lighting and tap.