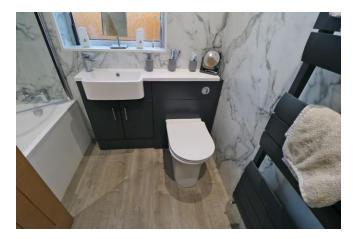

## **BATHROOM**

## 6' 10" x 5' 4" (2.106m x 1.642m)

Rear facing window. Vanity sink unit with cupboards under and display top with low flush WC incorporated. Bath with shower over and side screen contrasting mermaid walls. Downlights and heated towel rail.