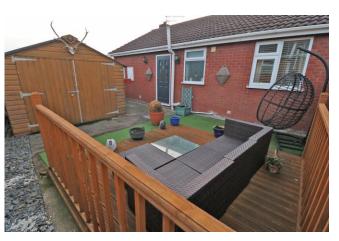

## **OUTS IDE**

The property sits on a good-sized corner plot with a lawned garden to the front and side behind a low wooden fence boundary. The driveway offers ample parking and leads to a gateway which leads to the rear of the property. To the rear of the bungalow there is an entrance door to the property. The low maintenance garden has a lovely wooden decked patio area with Astro Turf. There is also a large lockup garden shed with double doors. The garden is all enclosed by a wooden fenced boundary. Outside lighting and tap.