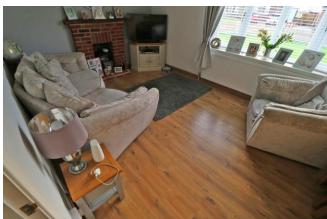

## ENTRANCE DOOR

Leading into L-shaped hallway with downlights and oak effect flooring. Built in storage cupboard. Radiator.

LIVING ROOM 17' 4" x 10' 9" (5.288m x 3.283m)

Front facing bow window. Brick fireplace and hearth with beam mantel. Oak effect flooring. Television point. Radiator