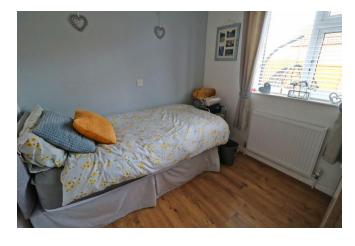

## BEDROOM 1

## 11' 9" x 10' 8" (3.603m x 3.265m)

Front facing window. Oak effect flooring. Television point. Loft access. Radiator.

## BEDROOM 2

## 8' 8" x 8' 5" (2.644m x 2.570m)

Rear facing window. Oak effect flooring. Radiator.