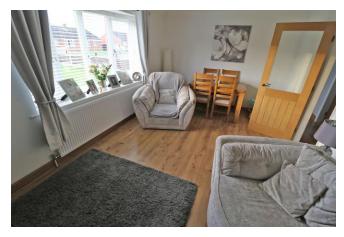

## ENTRANCE DOOR

Leading into L-shaped hallway with downlights and oak effect flooring. Built in storage cupboard. Radiator.

LIVING ROOM 17' 4" x 10' 9" (5.288m x 3.283m)

Front facing bow window. Brick fireplace and hearth with beam mantel. Oak effect flooring. Television point. Radiator