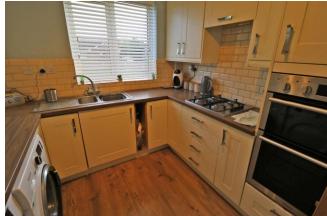

#### KITCHEN

## 9' 10" x 8' 4" (2.998m x 2.553m)

Side facing window. Fitted base and wall cupboards with drawers. Worktop incorporating one and half single stainless steel bowl drainer with mixer taps and tiled splashbacks. Chrome 4 ring gas hob with extractor above. Built in oven and separate grill. Provision for whitegoods. Oak effect flooring.