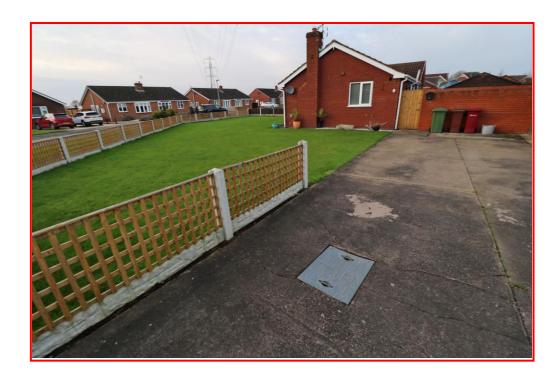

# 17 Westbourne Drive, Crowle, DN17 4HX

- A lovely two-bedroom semi-detached bungalow positioned on a sizable plot in popular location with excellent local amenities. Briefly comprising hallway, kitchen, lounge, two bedrooms and bathroom. The property sits on a good-sized corner plot with a lawned garden to the front and side all enclosed by a low wooden fence boundary. The driveway offers ample parking and leads to a gateway which leads to the rear of the property. To the rear of the bungalow there is an entrance door to the property. The low maintenance garden has a lovely wooden decked patio area with Astro Turf. There is also a large lockup garden shed with double doors. The garden is all enclosed by a wooden fenced boundary. Viewing is essential to appreciate what is on offer. Contact Agents to arrange a viewing. ●
- 2-bedroom semi-detached bungalow Very nicely presented on a sizable plot Hallway / Kitchen / Lounge Two bedrooms / Bathroom Enclosed low maintenance rear garden with patio Driveway with off road parking Excellent local amenities and motorway networks •

## **OUTS IDE**

The property sits on a good-sized corner plot with a lawned garden to the front and side behind a low wooden fence boundary. The driveway offers ample parking and leads to a gateway which leads to the rear of the property. To the rear of the bungalow there is an entrance door to the property. The low maintenance garden has a lovely wooden decked patio area with Astro Turf. There is also a large lockup garden shed with double doors. The garden is all enclosed by a wooden fenced boundary. Outside lighting and tap.