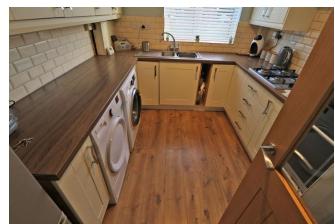

#### KITCHEN

## 9' 10" x 8' 4" (2.998m x 2.553m)

Side facing window. Fitted base and wall cupboards with drawers. Worktop incorporating one and half single stainless steel bowl drainer with mixer taps and tiled splashbacks. Chrome 4 ring gas hob with extractor above. Built in oven and separate grill. Provision for whitegoods. Oak effect flooring.